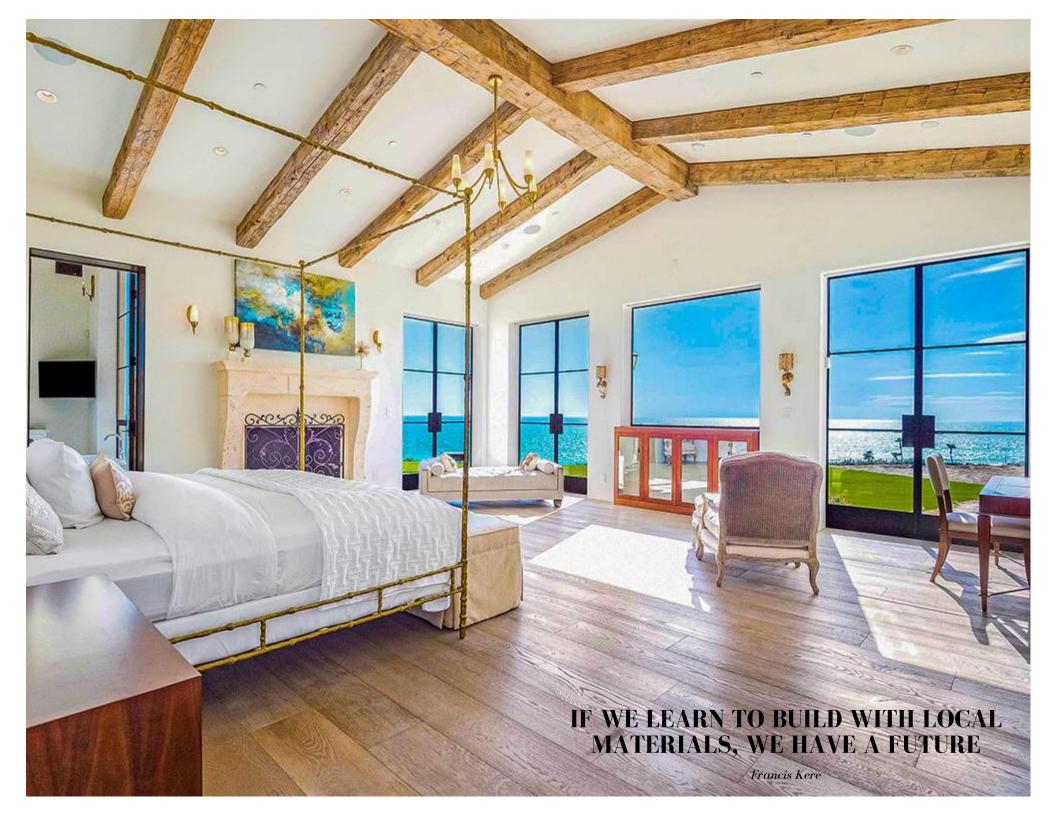

#### **POINSETTIA**

SLIDING DOORS

STEEL SLIDING DOORS ARE A DESIGN FEATURE THAT CAN BE BOTH VERY BEAUTIFUL AND CHIC AND ALSO VERY FUNCTIONAL AND USEFUL FOR ANY SPACE. THESE CAN BE FOUND BOTH IN THE INTERIOR AND EXTERIOR OF THE HOME, BUT THESE TYPES OF DOORS COME WITH A FEW IMPORTANT DIFFERENCES, THOUGH THEY FUNCTION IN THE SAME WAY.

#### **SLIDING DOORS**

For a space-saving and very elegant design feature, you may want to consider incorporating a steel sliding door into your next architectural project or home renovation plans.