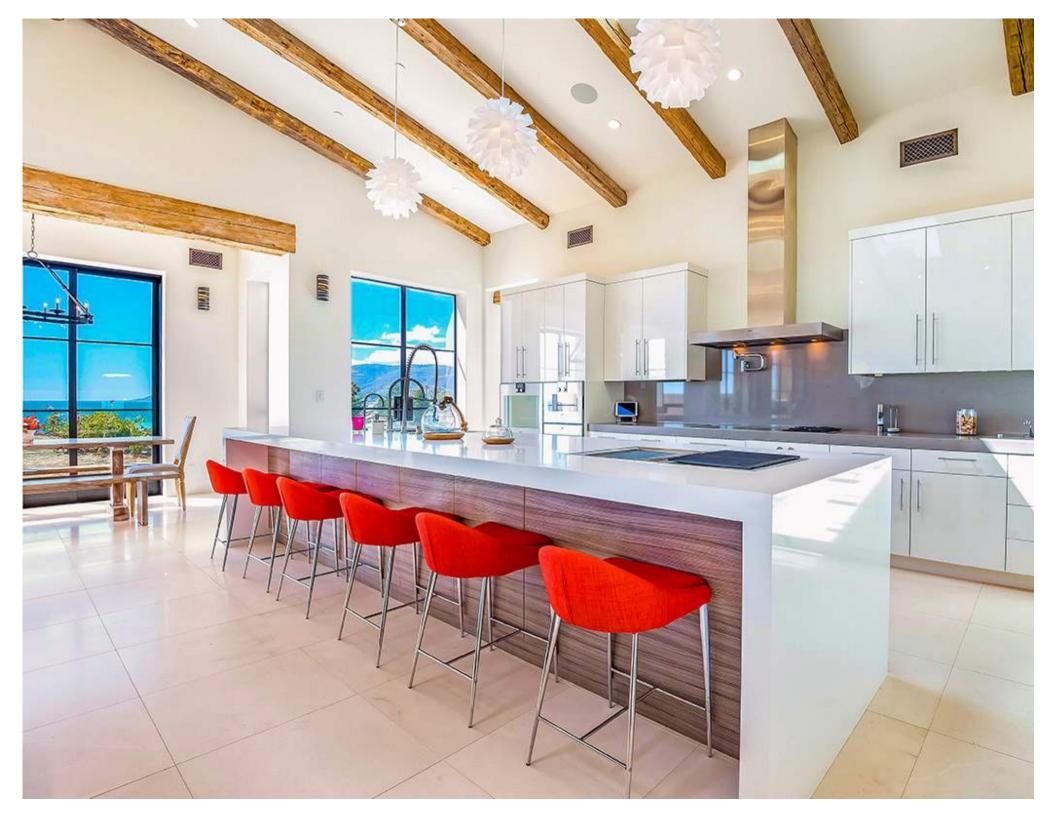

#### **POINSETTIA**

SLIDING DOORS

STEEL SLIDING DOORS ARE A DESIGN FEATURE THAT CAN BE BOTH VERY BEAUTIFUL AND CHIC AND ALSO VERY FUNCTIONAL AND USEFUL FOR ANY SPACE. THESE CAN BE FOUND BOTH IN THE INTERIOR AND EXTERIOR OF THE HOME, BUT THESE TYPES OF DOORS COME WITH A FEW IMPORTANT DIFFERENCES, THOUGH THEY FUNCTION IN THE SAME WAY.

#### **SLIDING DOORS**

For a space-saving and very elegant design feature, you may want to consider incorporating a steel sliding door into your next architectural project or home renovation plans.