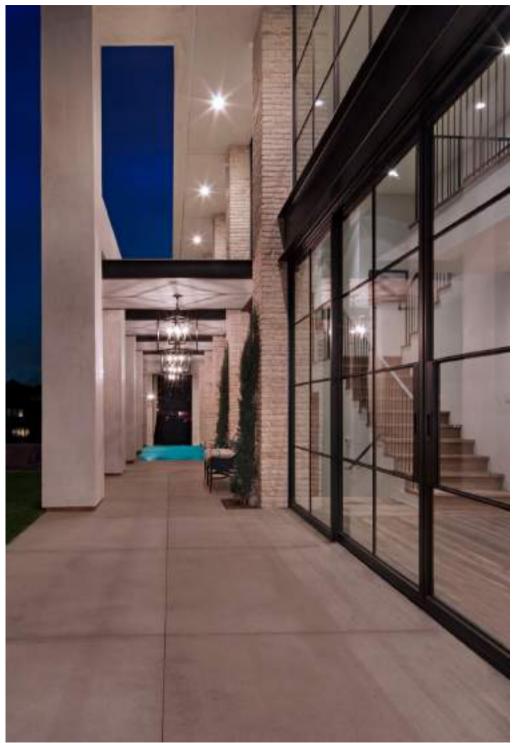

## CURTAIN WALL

Simply put, one of the key benefits to using curtain wall windows is how beautiful and aesthetically pleasing they are. Glass walls are large portions of windows, which are eyecatching from the outside, but hugely transformative when inside the room. It opens up the space, allows in large amounts of natural light, and creates an elegant transition from outdoors to indoors.

#### **CURTAIN WALL**

Simply put, one of the key benefits to using curtain wall windows is how beautiful and aesthetically pleasing they are. Glass walls are large portions of windows, which are eyecatching from the outside, but hugely transformative when inside the room. It opens up the space, allows in large amounts of natural light, and creates an elegant transition from outdoors to indoors.