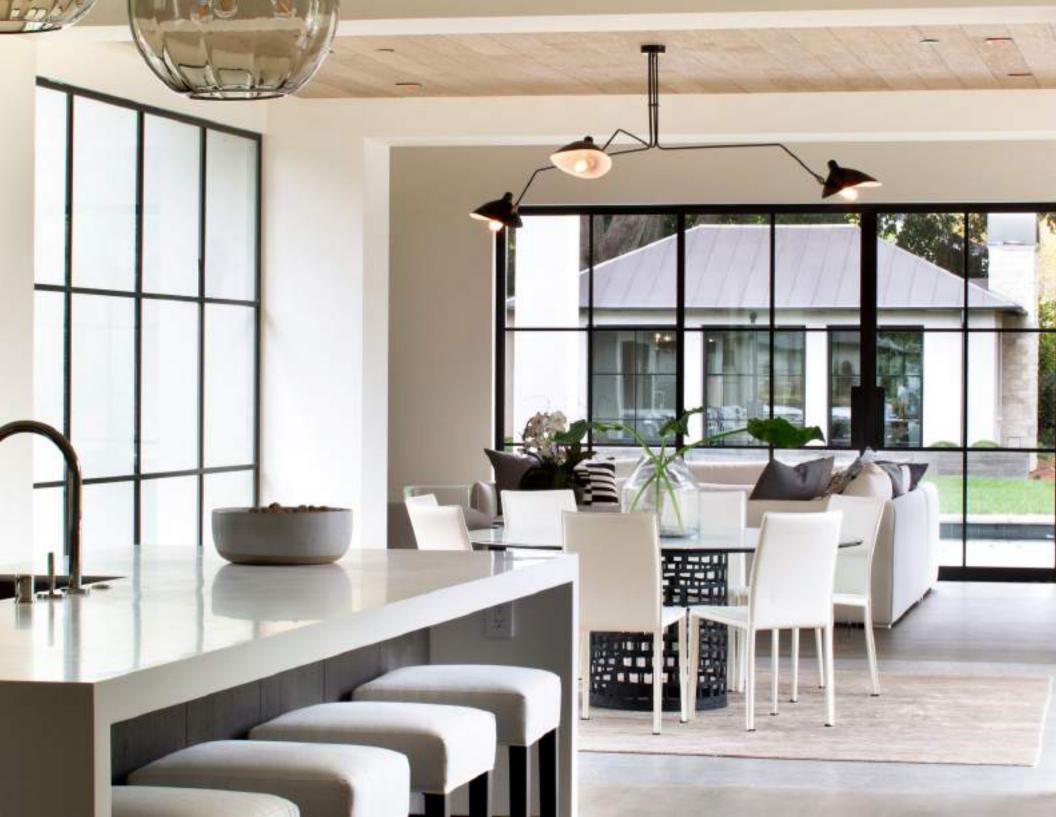

#### **MODERN**

Defined by clean lines, decorated minimalism, and expansive windows. Some characteristics are an open floor plan, flat or gabled roofs and awnings over the front door.

170-216

#### MODERN FARMHOUSE

A timeless style taking cues from the 18th and 19th centuries, incorporating classic art, antiques, and pieces with history