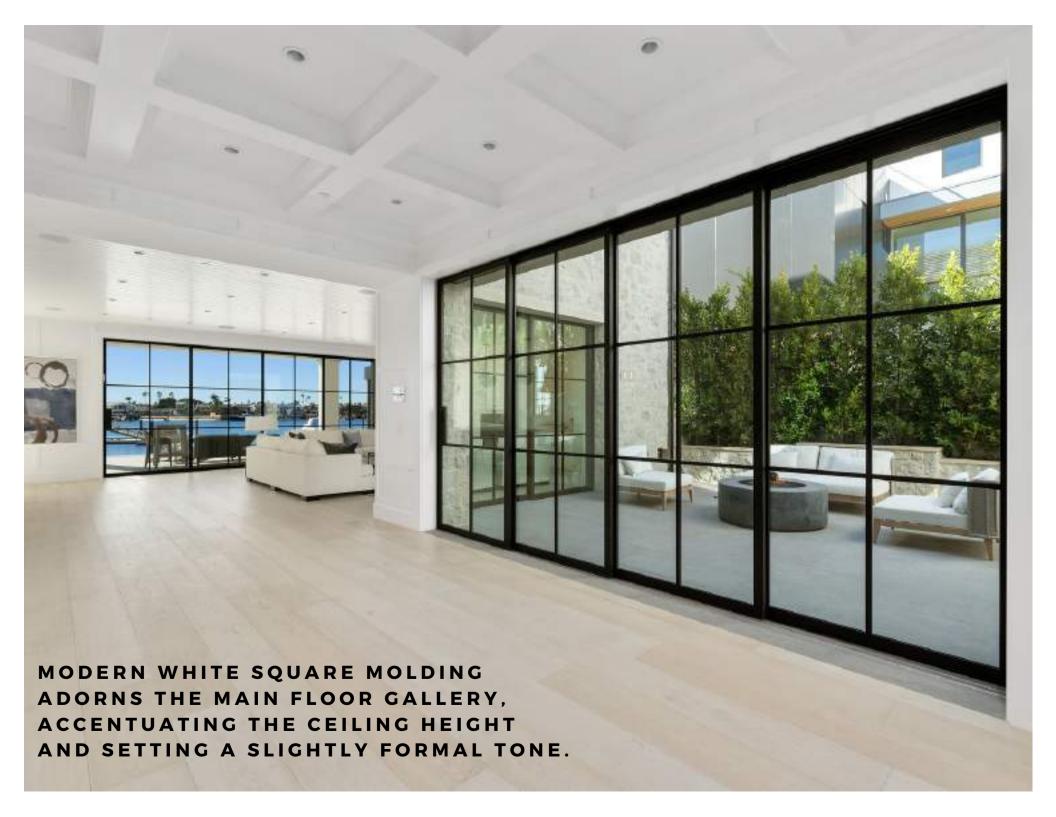

## CURTAIN WALL

Simply put, one of the key benefits to using curtain wall windows is how beautiful and aesthetically pleasing they are. Glass walls are large portions of windows, which are eyecatching from the outside, but hugely transformative when inside the room. It opens up the space, allows in large amounts of natural light, and creates an elegant transition from outdoors to indoors.

#### **CURTAIN WALL**

Simply put, one of the key benefits to using curtain wall windows is how beautiful and aesthetically pleasing they are. Glass walls are large portions of windows, which are eyecatching from the outside, but hugely transformative when inside the room. It opens up the space, allows in large amounts of natural light, and creates an elegant transition from outdoors to indoors.