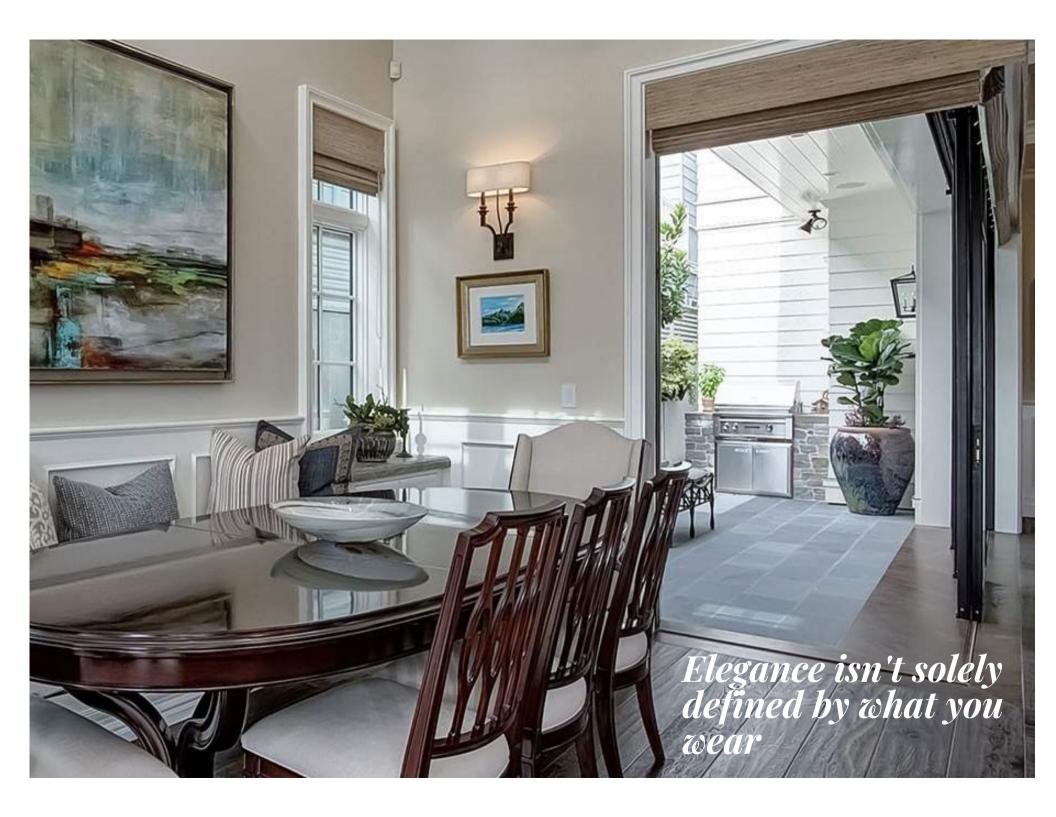

w beautiful and aesthetically pleasing they are. Glass walls are large portions of windows, which are eyecatching from the outside, but hugely transformative when inside the room. It opens up the space, allows in large amounts of natural light, and creates an elegant transition from outdoors to indoors.

















# ECLECTIC STYLE IS ABOUT MIXING ELEMENTS FROM DIFFERENT PERIODS AND STYLES TO CREATE SOMETHING THAT IS UNIQUELY YOURS

Miles Redd





#### **POINSETTIA**



SLIDING DOORS

STEEL SLIDING DOORS ARE A DESIGN FEATURE THAT CAN BE BOTH VERY BEAUTIFUL AND CHIC AND ALSO VERY FUNCTIONAL AND USEFUL FOR ANY SPACE. THESE CAN BE FOUND BOTH IN THE INTERIOR AND EXTERIOR OF THE HOME, BUT THESE TYPES OF DOORS COME WITH A FEW IMPORTANT DIFFERENCES, THOUGH THEY FUNCTION IN THE SAME WAY.









#### **SLIDING DOORS**

For a space-saving and very elegant design feature, you may want to consider incorporating a steel sliding door into your next architectural project or home renovation plans.



### Cherry Village

BY COMBINING RURAL AND MODERN INFLUENCES, A STRUCTURE NEAR DENVER PRESENTS A HOME THAT IS BOTH SOPHISTICATED AND STYLIST













# THE BEAUTY OF DESIGN IS ITS ABILITY TO TRANSFORM A SPACE INTO SOMETHING TRULY EXTRAORDINARY.

Kelly Wearstler



## TEXTURE ADDS INTEREST AND DEPTH TO A ROOM

Charlotte Moss

















#### INTERIOR DESIGN IS A BUSINESS OF TRUST

Venus William



#### Romero Canyon

A dreamy Montecito home that feels like being on holiday









BE FAITHFUL TO YOUR OWN TASTE BECAUSE NOTHING YOU REALLY LIKE IS EVER OUT OF STYLE

BILLY BALDWIN