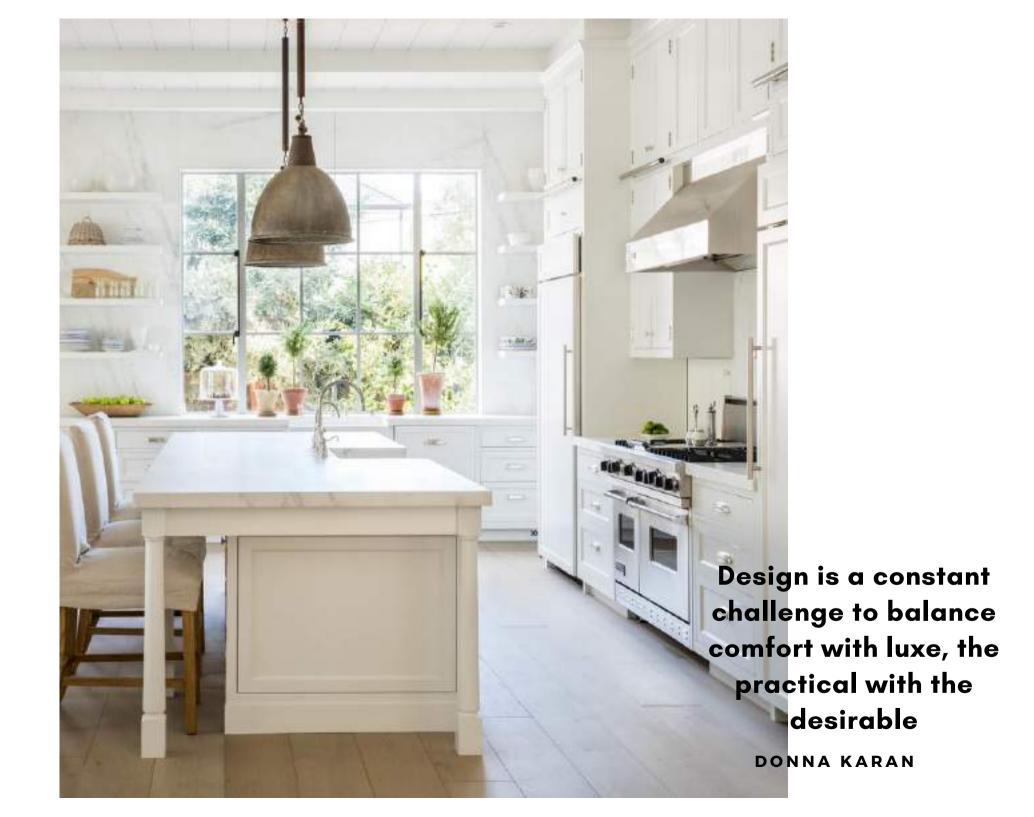

#### MODERN FARMHOUSE

A timeless style taking cues from the 18th and 19th centuries, incorporating classic art, antiques, and pieces with history

#### **TRADITIONAL**

162-168

80-160

14-78

A timeless style taking cues from the 18th and 19th centuries, incorporating classic art, antiques, and pieces with history