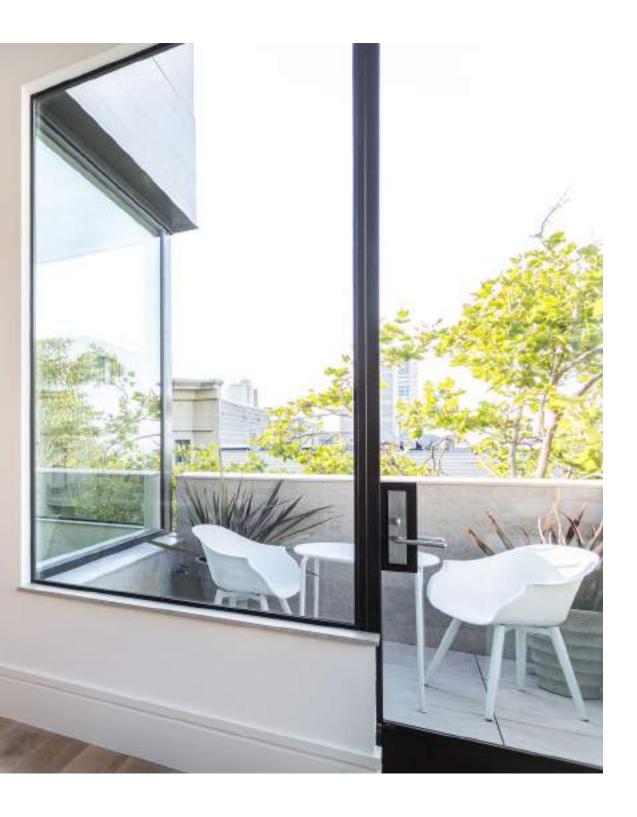

## **WINDOWS**

WHEN A **ROOM CAN'T HELP BUT** DRAW YOU RIGHT IN, YOU KNOW IT'S NO ACCIDENT.

DESIGN IS NOT JUST WHAT IT LOOKS LIKE AND FEELS LIKE. DESIGN IS HOW IT WORKS

STEVE JOBS

## CURTAIN WALL

Simply put, one of the key benefits to using curtain wall windows is how beautiful and aesthetically pleasing they are. Glass walls are large portions of windows, which are eyecatching from the outside, but hugely transformative when inside the room. It opens up the space, allows in large amounts of natural light, and creates an elegant transition from outdoors to indoors.