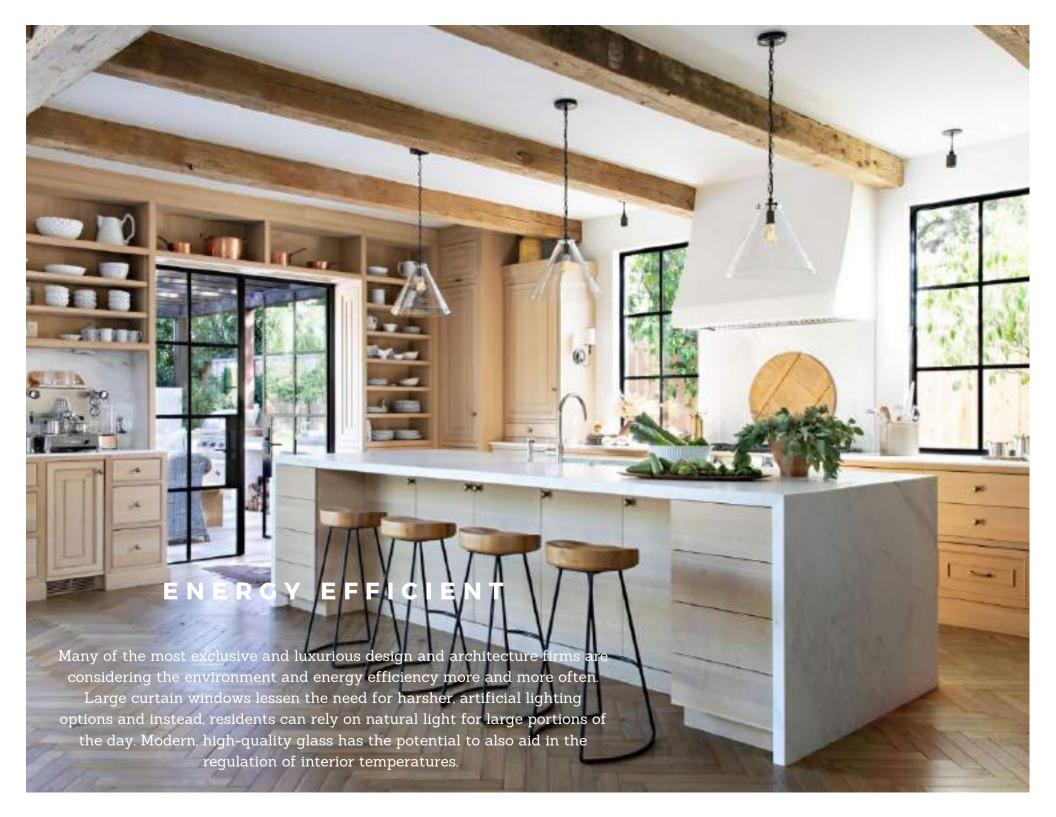

## CURTAIN WALL

Simply put, one of the key benefits to using curtain wall windows is how beautiful and aesthetically pleasing they are. Glass walls are large portions of windows, which are eyecatching from the outside, but hugely transformative when inside the room. It opens up the space, allows in large amounts of natural light, and creates an elegant transition from outdoors to indoors.

#### **CURTAIN WALL**

Simply put, one of the key benefits to using curtain wall windows is how beautiful and aesthetically pleasing they are. Glass walls are large portions of windows, which are eyecatching from the outside, but hugely transformative when inside the room. It opens up the space, allows in large amounts of natural light, and creates an elegant transition from outdoors to indoors.