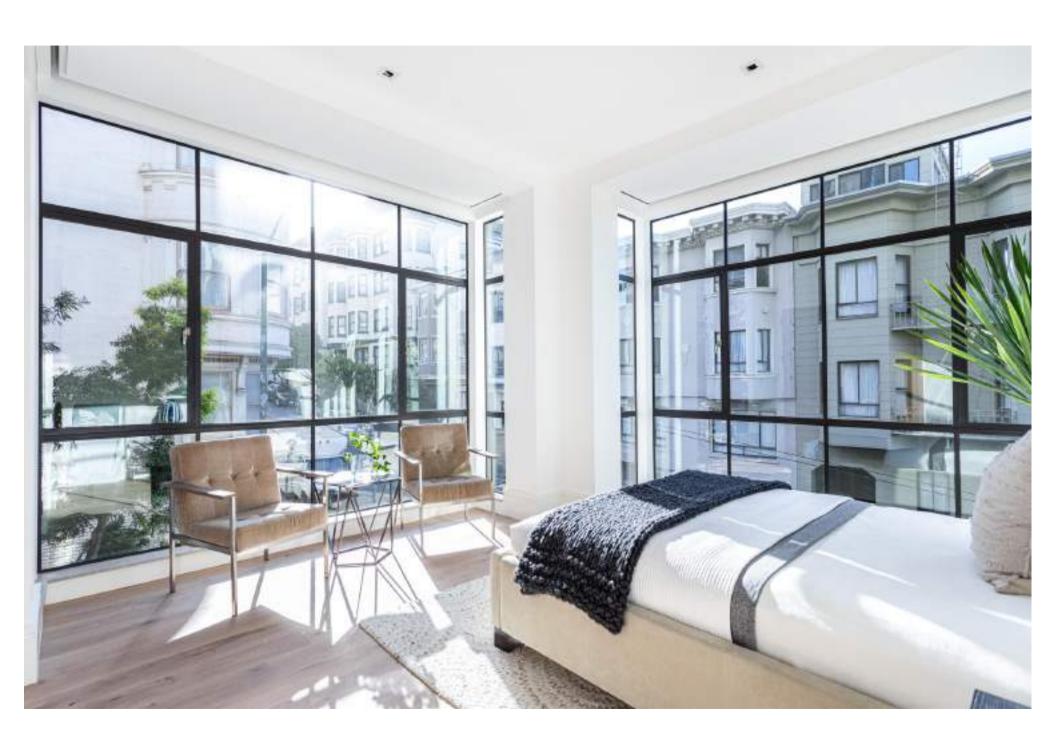

## **WINDOWS**

WHEN A **ROOM CAN'T HELP BUT** DRAW YOU RIGHT IN, YOU KNOW IT'S NO ACCIDENT.

DESIGN IS NOT JUST WHAT IT LOOKS LIKE AND FEELS LIKE. DESIGN IS HOW IT WORKS

STEVE JOBS

## CURTAIN WALL

Simply put, one of the key benefits to using curtain wall windows is how beautiful and aesthetically pleasing they are. Glass walls are large portions of windows, which are eyecatching from the outside, but hugely transformative when inside the room. It opens up the space, allows in large amounts of natural light, and creates an elegant transition from outdoors to indoors.