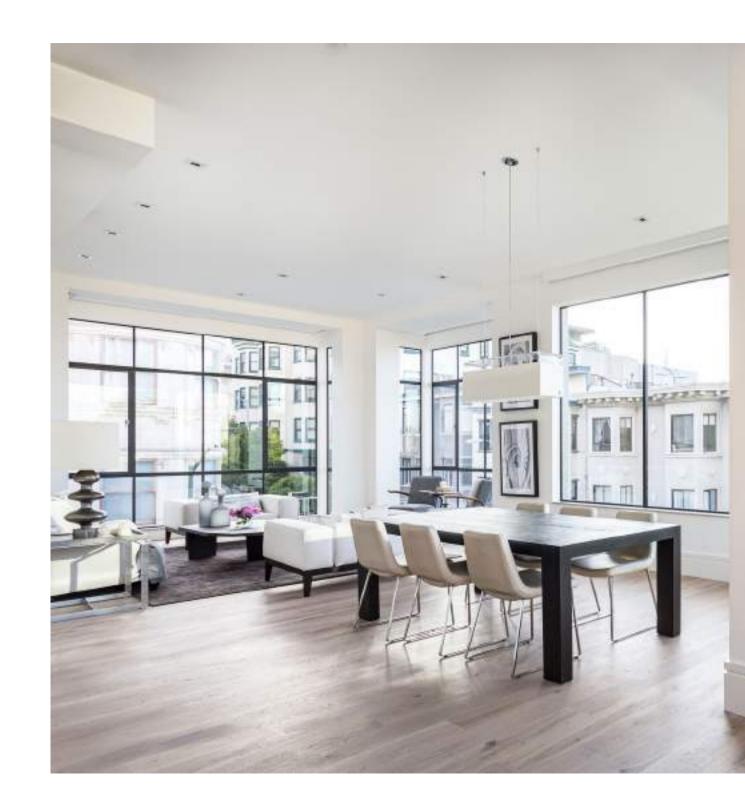

#### **MODERN**

Defined by clean lines, decorated minimalism, and expansive windows. Some characteristics are an open floor plan, flat or gabled roofs and awnings over the front door.

170-216

## **WINDOWS**

WHEN A **ROOM CAN'T HELP BUT** DRAW YOU RIGHT IN, YOU KNOW IT'S NO ACCIDENT.

DESIGN IS NOT JUST WHAT IT LOOKS LIKE AND FEELS LIKE. DESIGN IS HOW IT WORKS

STEVE JOBS

## CURTAIN WALL

Simply put, one of the key benefits to using curtain wall windows is how beautiful and aesthetically pleasing they are. Glass walls are large portions of windows, which are eyecatching from the outside, but hugely transformative when inside the room. It opens up the space, allows in large amounts of natural light, and creates an elegant transition from outdoors to indoors.