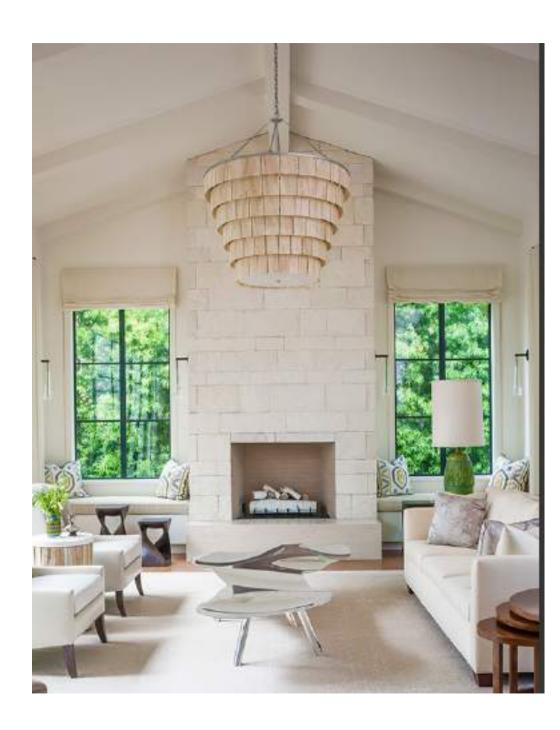

BOTH VERY BEAUTIFUL AND CHIC AND ALSO VERY FUNCTIONAL AND USEFUL FOR ANY SPACE. THESE CAN BE FOUND BOTH IN THE INTERIOR AND EXTERIOR OF THE HOME, BUT THESE TYPES OF DOORS COME WITH A FEW IMPORTANT DIFFERENCES, THOUGH THEY FUNCTION IN THE SAME WAY.









#### **SLIDING DOORS**

For a space-saving and very elegant design feature, you may want to consider incorporating a steel sliding door into your next architectural project or home renovation plans.



### Cherry Village

BY COMBINING RURAL AND MODERN INFLUENCES, A STRUCTURE NEAR DENVER PRESENTS A HOME THAT IS BOTH SOPHISTICATED AND STYLIST













# THE BEAUTY OF DESIGN IS ITS ABILITY TO TRANSFORM A SPACE INTO SOMETHING TRULY EXTRAORDINARY.

Kelly Wearstler



## TEXTURE ADDS INTEREST AND DEPTH TO A ROOM

Charlotte Moss

















#### INTERIOR DESIGN IS A BUSINESS OF TRUST

Venus William



#### Romero Canyon

A dreamy Montecito home that feels like being on holiday









BE FAITHFUL TO YOUR OWN TASTE BECAUSE NOTHING YOU REALLY LIKE IS EVER OUT OF STYLE

BILLY BALDWIN













## Turnbull Winery

A HIDDEN GEM IN THE NAPA VALLEY





#### **CURTAIN WALL**

Simply put, one of the key benefits to using curtain wall windows is how beautiful and aesthetically pleasing they are. Glass walls are large portions of windows, which are eyecatching from the outside, but hugely transformative when inside the room. It opens up the space, allows in large amounts of natural light, and creates an elegant transition from outdoors to indoors.

### Port Margate

EXQUISITE RESIDENCE, WHERE SOPHISTICATION MEETS MODERN CONVE