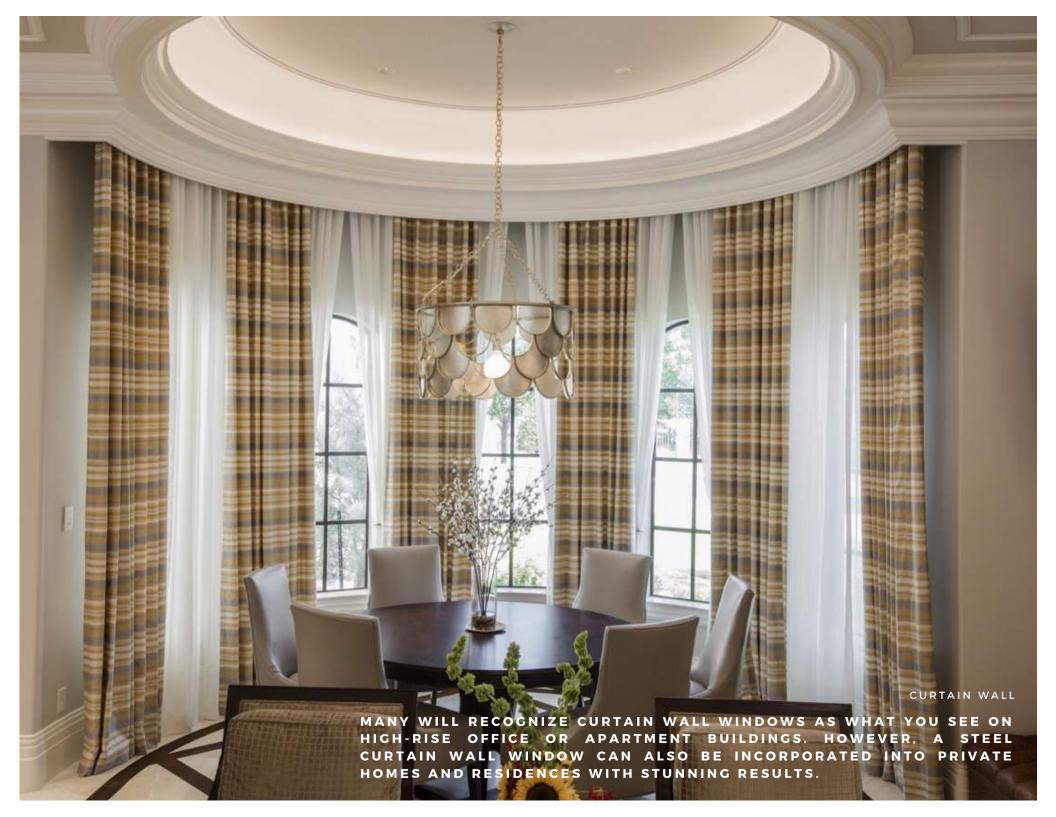

## CURTAIN WALL

Simply put, one of the key benefits to using curtain wall windows is how beautiful and aesthetically pleasing they are. Glass walls are large portions of windows, which are eyecatching from the outside, but hugely transformative when inside the room. It opens up the space, allows in large amounts of natural light, and creates an elegant transition from outdoors to indoors.