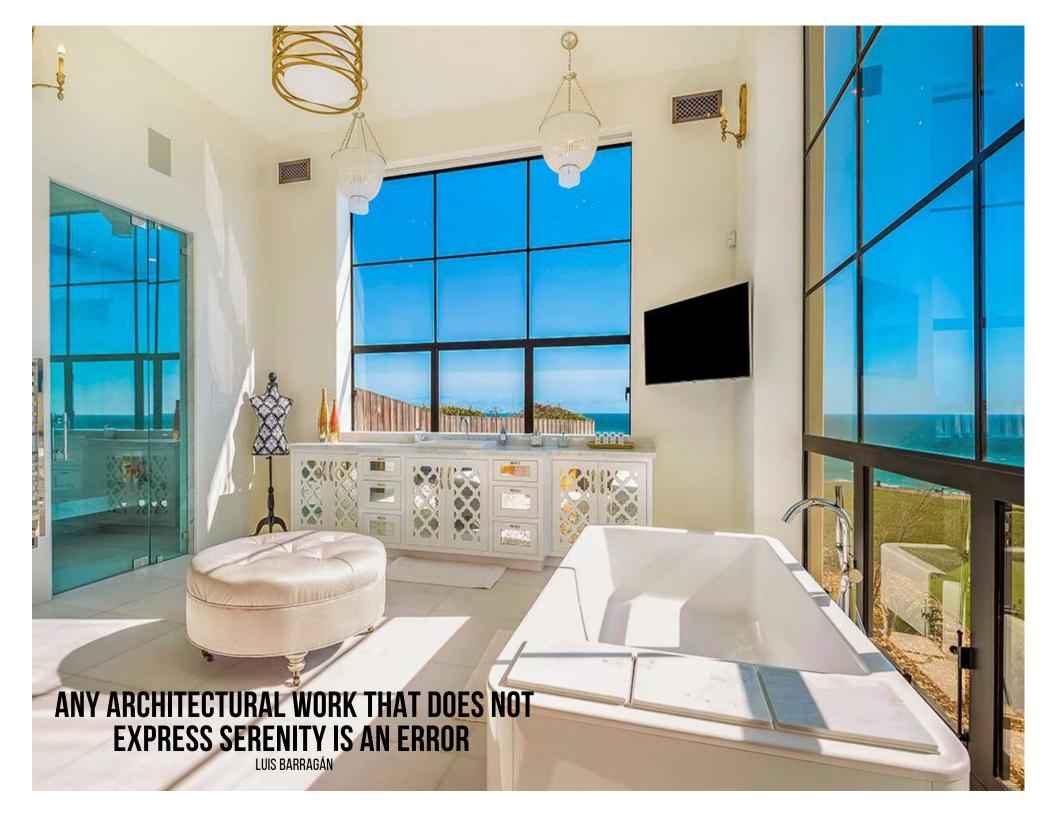

of the key benefits to using curtain wall windows is how beautiful and aesthetically pleasing they are. Glass walls are large portions of windows, which are eyecatching from the outside, but hugely transformative when inside the room. It opens up the space, allows in large amounts of natural light, and creates an elegant transition from outdoors to indoors.

### Port Margate

EXQUISITE RESIDENCE, WHERE SOPHISTICATION MEETS MODERN CONVENIENCE.











The perfect door always leads to bright, cozy spaces



## **MEDITERRANEAN**









The definition of pure bathroom bliss!



## THE JOB OF THE ARCHITECT TODAY IS TO CREATE BEAUTIFUL BUILDINGS. THAT'S ALL

PHILIP JOHNSON





## ARCHITECTURE SHOULD SPEAK OF ITS TIME AND PLACE, BUT YEARN FOR TIMELESSNESS

**FRANK GEHRY** 





















EUROLINESTEELWINDOWS.COM