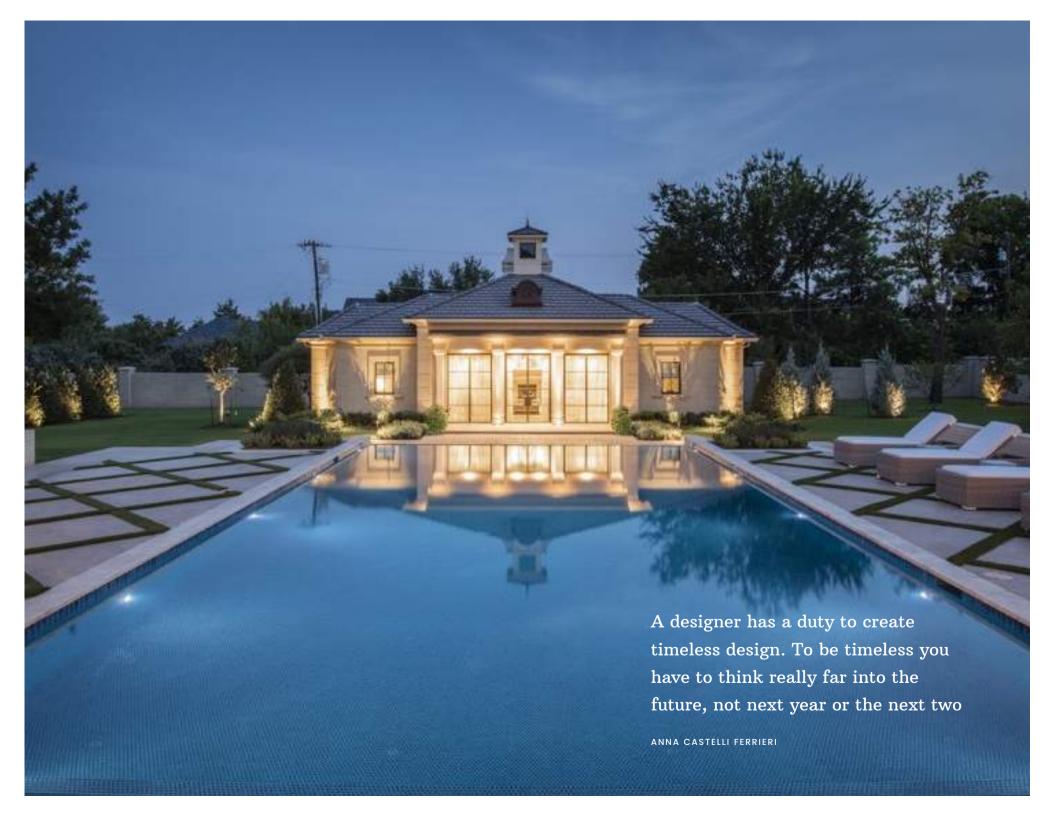

## Napoli

BY COMBINING RURAL AND MODERN INFLUENCES, A STRUCTURE NEAR DENVER PRESENTS A HOME THAT IS BOTH SOPHISTICATED AND STYLIST