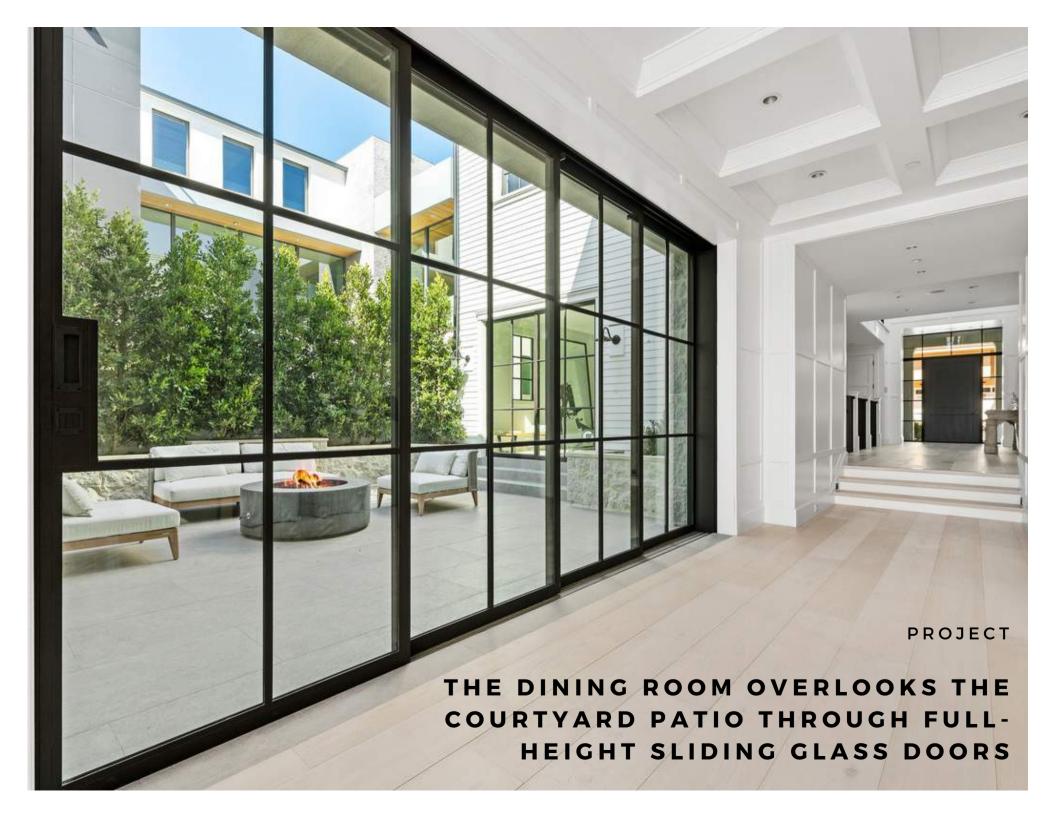

#### **POINSETTIA**

SLIDING DOORS

STEEL SLIDING DOORS ARE A DESIGN FEATURE THAT CAN BE BOTH VERY BEAUTIFUL AND CHIC AND ALSO VERY FUNCTIONAL AND USEFUL FOR ANY SPACE. THESE CAN BE FOUND BOTH IN THE INTERIOR AND EXTERIOR OF THE HOME, BUT THESE TYPES OF DOORS COME WITH A FEW IMPORTANT DIFFERENCES, THOUGH THEY FUNCTION IN THE SAME WAY.

#### **SLIDING DOORS**

For a space-saving and very elegant design feature, you may want to consider incorporating a steel sliding door into your next architectural project or home renovation plans.