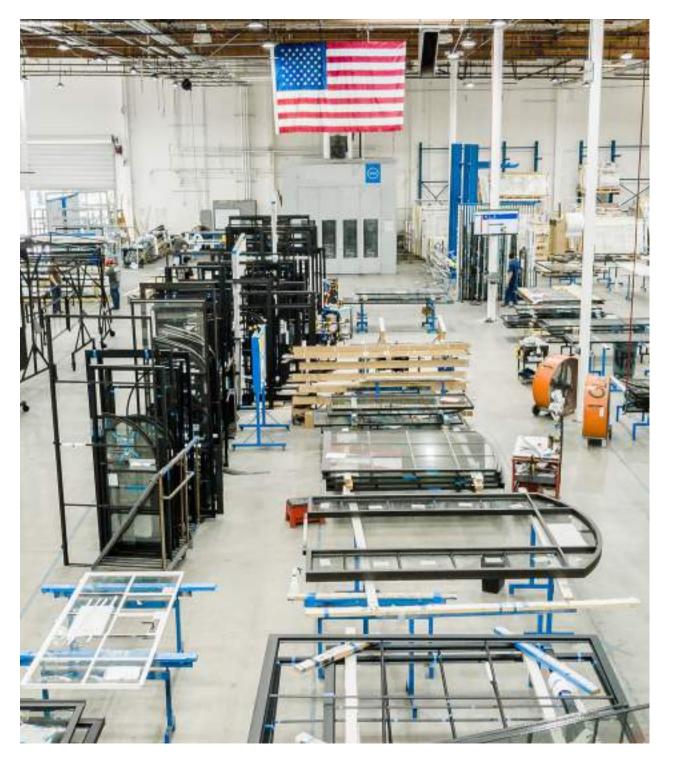

#### Made in the USA.

Our 85,000 square foot facility features a perfect balance of office, manufacturing and showroom space. We offer factory tours that highlight our ability to seamlessly transform a vision into a reality.

## OLD WORLD ARTISTRY

Manufacturing. Precision fabrication with superior results. The enduring value of Euroline Steel Windows and Doors comes from the exceptional quality of the materials with which they are made along with the craftsmen who take such pride in guiding each of our products through the manufacturing process.

Each window and door is custom-made, and is adaptable to an unlimited number of homes and design styles. Our artisans follow intricate architectural plans to adapt the Euroline window or door to each aperture. Multiple quality control measures are implemented at key stages in the development.