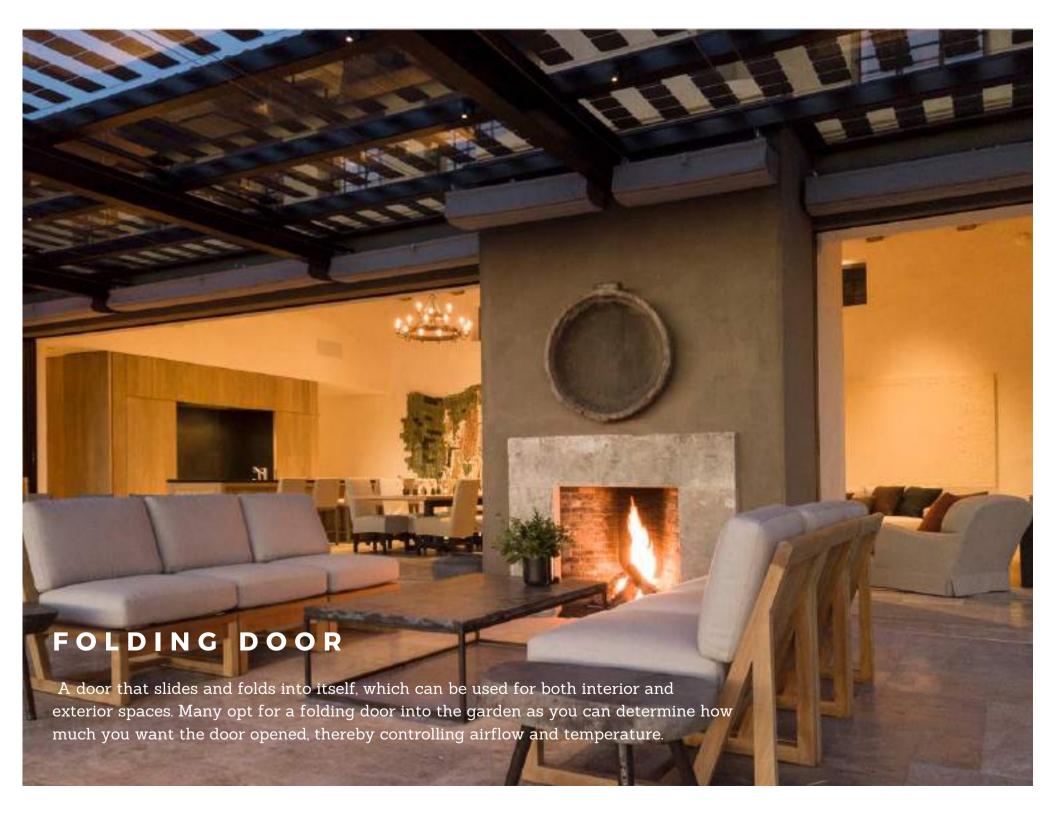

## CURTAIN WALL

Simply put, one of the key benefits to using curtain wall windows is how beautiful and aesthetically pleasing they are. Glass walls are large portions of windows, which are eyecatching from the outside, but hugely transformative when inside the room. It opens up the space, allows in large amounts of natural light, and creates an elegant transition from outdoors to indoors.

#### **CURTAIN WALL**

Simply put, one of the key benefits to using curtain wall windows is how beautiful and aesthetically pleasing they are. Glass walls are large portions of windows, which are eyecatching from the outside, but hugely transformative when inside the room. It opens up the space, allows in large amounts of natural light, and creates an elegant transition from outdoors to indoors.