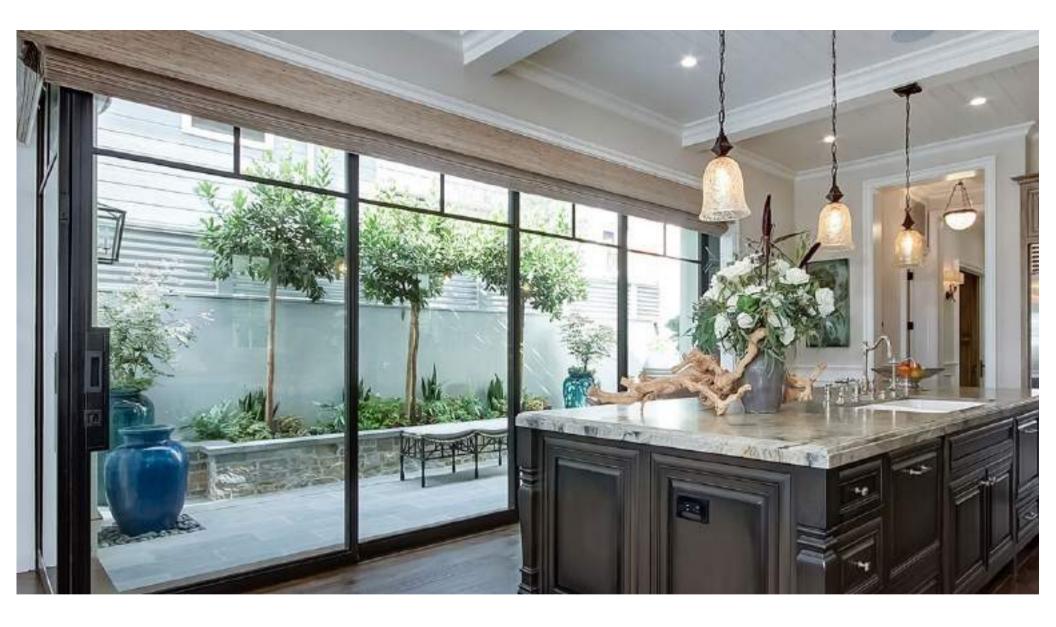

## CURTAIN WALL

Simply put, one of the key benefits to using curtain wall windows is how beautiful and aesthetically pleasing they are. Glass walls are large portions of windows, which are eyecatching from the outside, but hugely transformative when inside the room. It opens up the space, allows in large amounts of natural light, and creates an elegant transition from outdoors to indoors.

#### **CURTAIN WALL**

Simply put, one of the key benefits to using curtain wall windows is how beautiful and aesthetically pleasing they are. Glass walls are large portions of windows, which are eyecatching from the outside, but hugely transformative when inside the room. It opens up the space, allows in large amounts of natural light, and creates an elegant transition from outdoors to indoors.