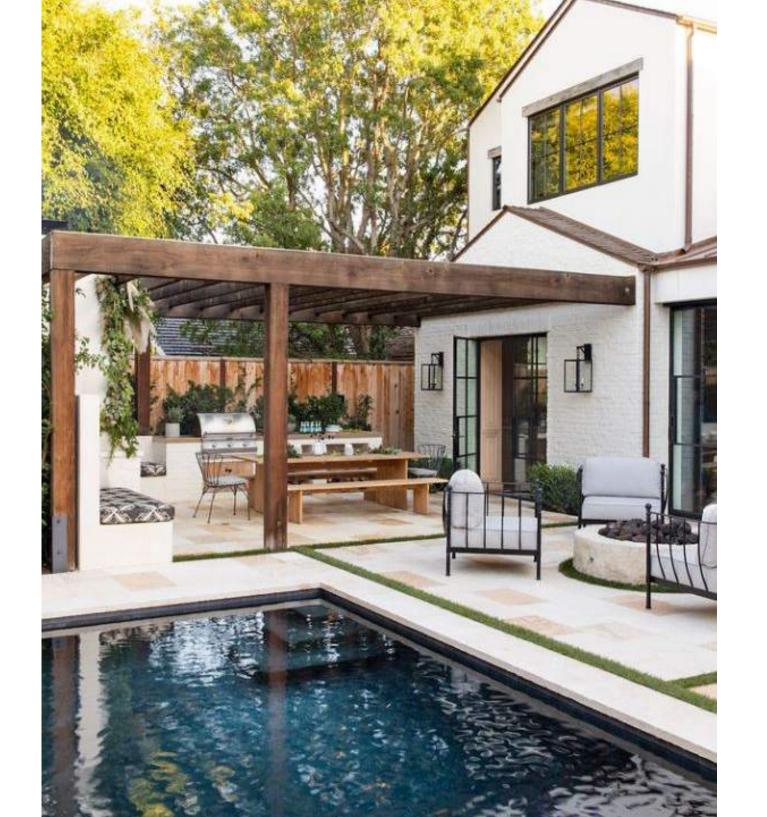

#### MODERN FARMHOUSE

A timeless style taking cues from the 18th and 19th centuries, incorporating classic art, antiques, and pieces with history

## MODERN FARMHOUSE

Beauty and Ellegance in Ojai

**EUROLINE STEEL WINDOWS** 