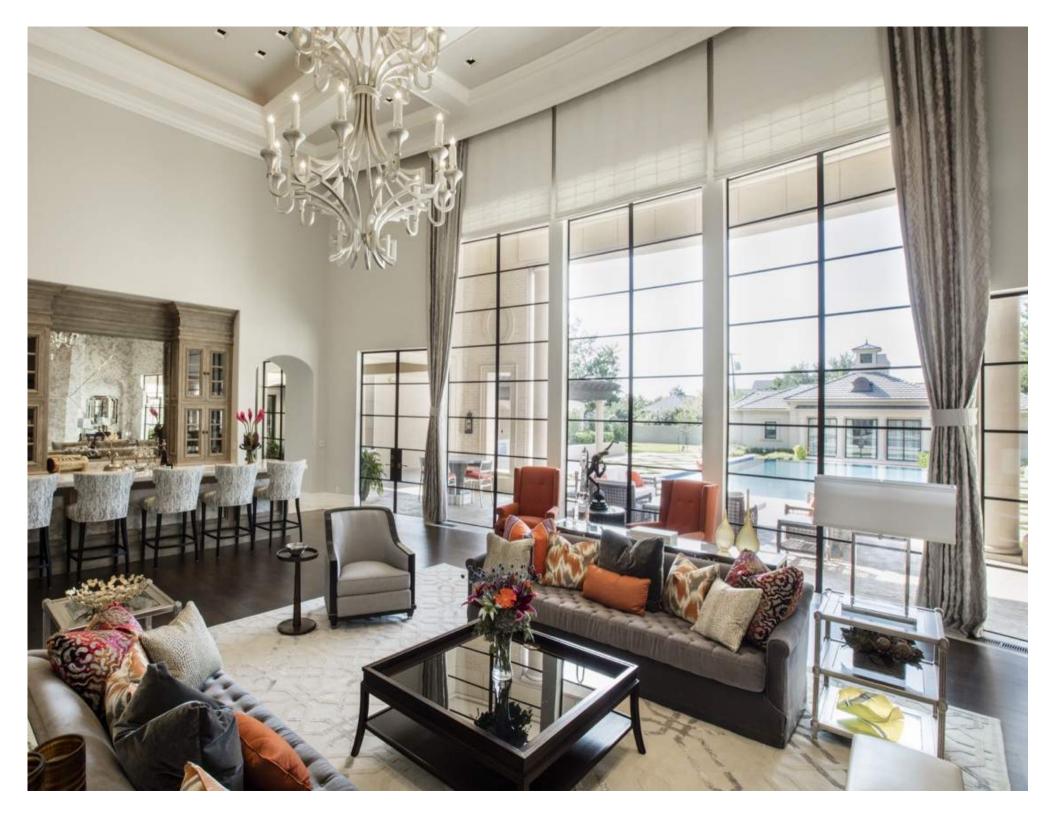

## CURTAIN WALL

Simply put, one of the key benefits to using curtain wall windows is how beautiful and aesthetically pleasing they are. Glass walls are large portions of windows, which are eyecatching from the outside, but hugely transformative when inside the room. It opens up the space, allows in large amounts of natural light, and creates an elegant transition from outdoors to indoors.