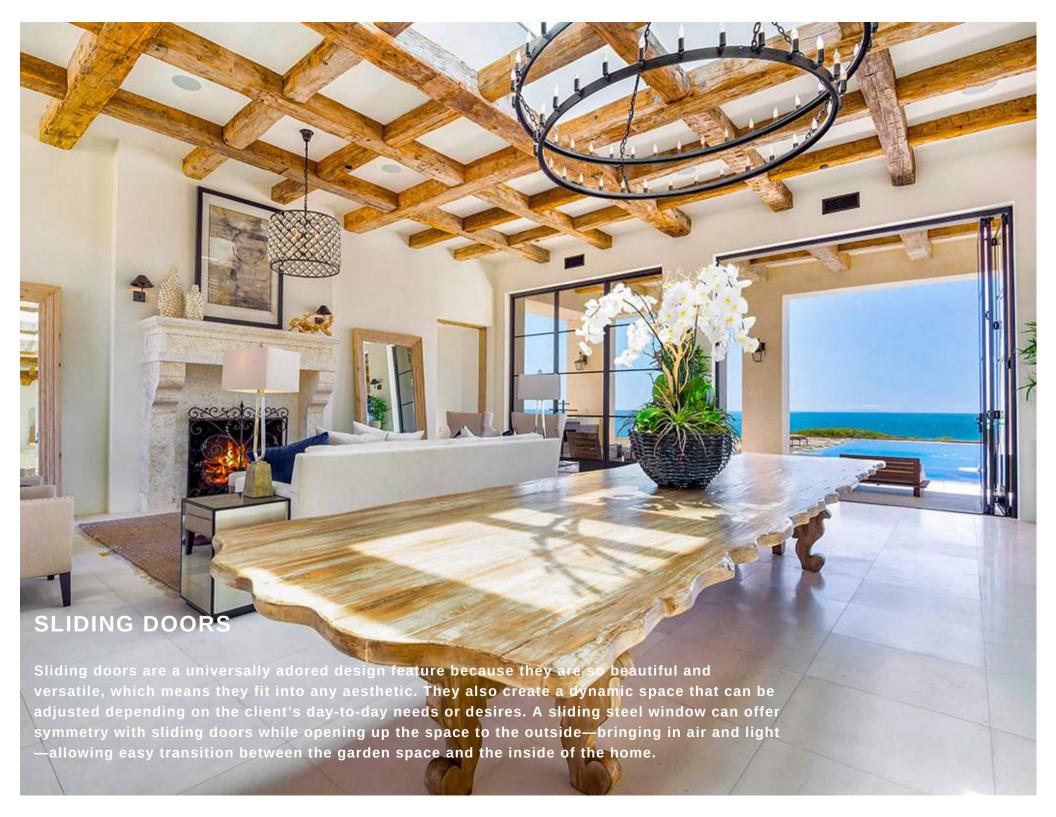

#### **POINSETTIA**

SLIDING DOORS

STEEL SLIDING DOORS ARE A DESIGN FEATURE THAT CAN BE BOTH VERY BEAUTIFUL AND CHIC AND ALSO VERY FUNCTIONAL AND USEFUL FOR ANY SPACE. THESE CAN BE FOUND BOTH IN THE INTERIOR AND EXTERIOR OF THE HOME, BUT THESE TYPES OF DOORS COME WITH A FEW IMPORTANT DIFFERENCES, THOUGH THEY FUNCTION IN THE SAME WAY.

#### **SLIDING DOORS**

For a space-saving and very elegant design feature, you may want to consider incorporating a steel sliding door into your next architectural project or home renovation plans.