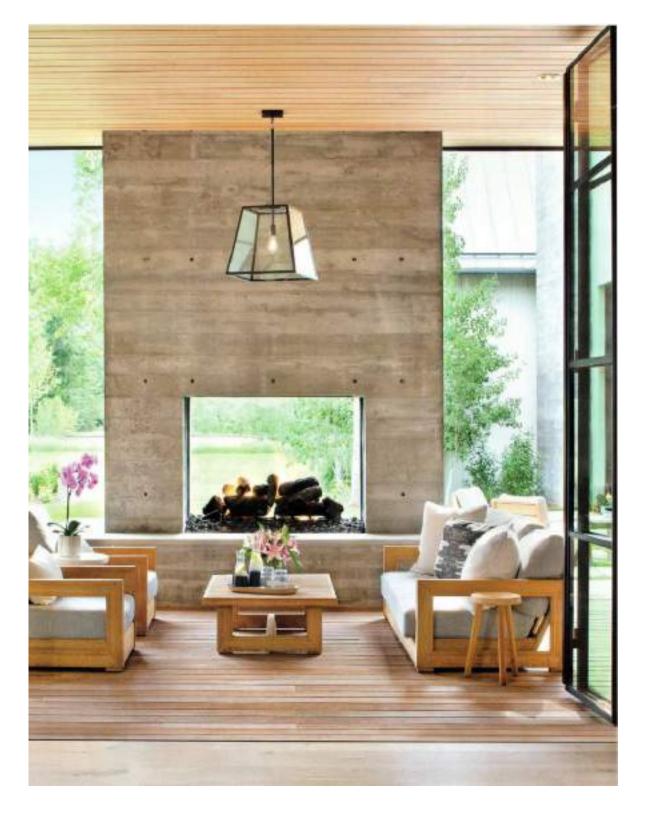

## Napoli

BY COMBINING RURAL AND MODERN INFLUENCES, A STRUCTURE NEAR DENVER PRESENTS A HOME THAT IS BOTH SOPHISTICATED AND STYLIST

### Cherry Village

BY COMBINING RURAL AND MODERN INFLUENCES, A STRUCTURE NEAR DENVER PRESENTS A HOME THAT IS BOTH SOPHISTICATED AND STYLIST