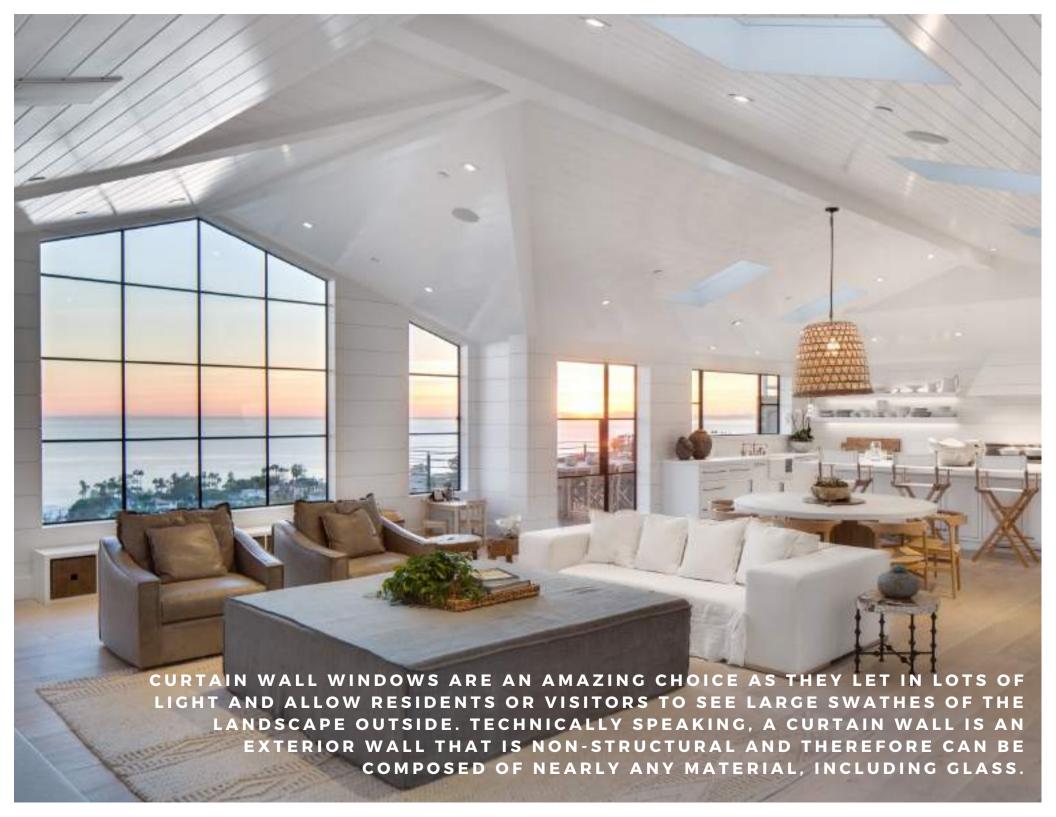

## CURTAIN WALL

Simply put, one of the key benefits to using curtain wall windows is how beautiful and aesthetically pleasing they are. Glass walls are large portions of windows, which are eyecatching from the outside, but hugely transformative when inside the room. It opens up the space, allows in large amounts of natural light, and creates an elegant transition from outdoors to indoors.

#### **CURTAIN WALL**

Simply put, one of the key benefits to using curtain wall windows is how beautiful and aesthetically pleasing they are. Glass walls are large portions of windows, which are eyecatching from the outside, but hugely transformative when inside the room. It opens up the space, allows in large amounts of natural light, and creates an elegant transition from outdoors to indoors.