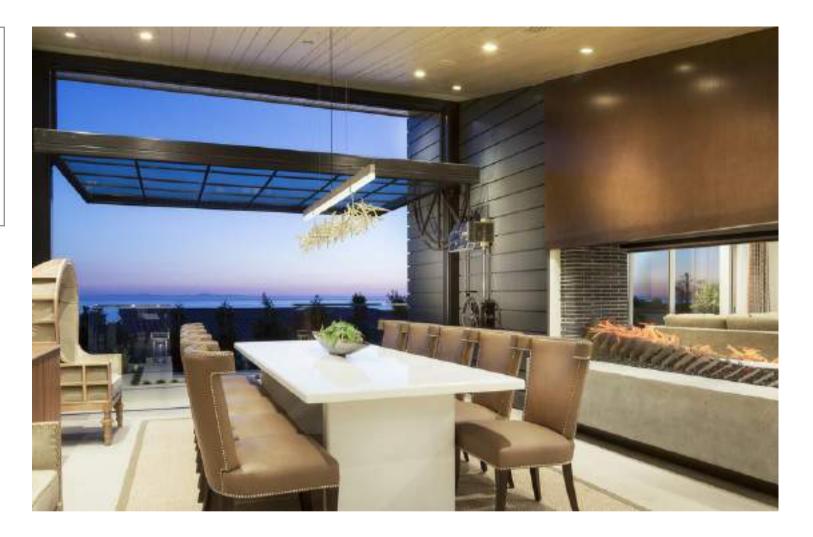

## CURTAIN WALL

Simply put, one of the key benefits to using curtain wall windows is how beautiful and aesthetically pleasing they are. Glass walls are large portions of windows, which are eyecatching from the outside, but hugely transformative when inside the room. It opens up the space, allows in large amounts of natural light, and creates an elegant transition from outdoors to indoors.

#### **CURTAIN WALL**

Simply put, one of the key benefits to using curtain wall windows is how beautiful and aesthetically pleasing they are. Glass walls are large portions of windows, which are eyecatching from the outside, but hugely transformative when inside the room. It opens up the space, allows in large amounts of natural light, and creates an elegant transition from outdoors to indoors.