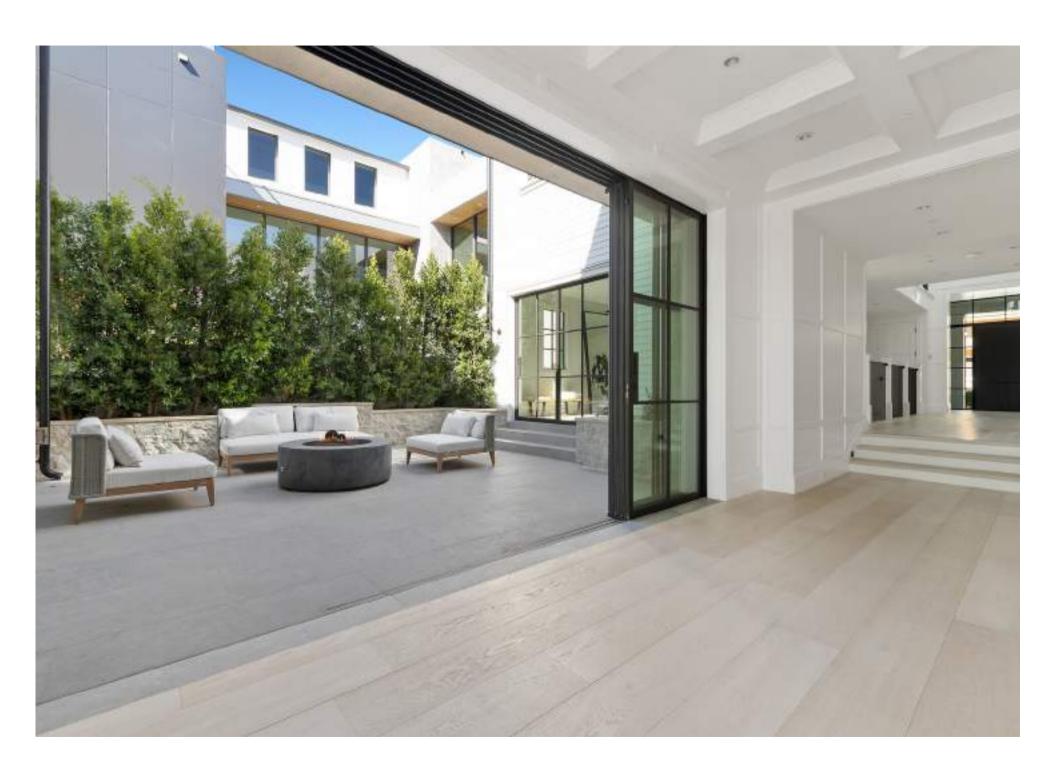

#### **POINSETTIA**

SLIDING DOORS

STEEL SLIDING DOORS ARE A DESIGN FEATURE THAT CAN BE BOTH VERY BEAUTIFUL AND CHIC AND ALSO VERY FUNCTIONAL AND USEFUL FOR ANY SPACE. THESE CAN BE FOUND BOTH IN THE INTERIOR AND EXTERIOR OF THE HOME, BUT THESE TYPES OF DOORS COME WITH A FEW IMPORTANT DIFFERENCES, THOUGH THEY FUNCTION IN THE SAME WAY.

#### **SLIDING DOORS**

For a space-saving and very elegant design feature, you may want to consider incorporating a steel sliding door into your next architectural project or home renovation plans.