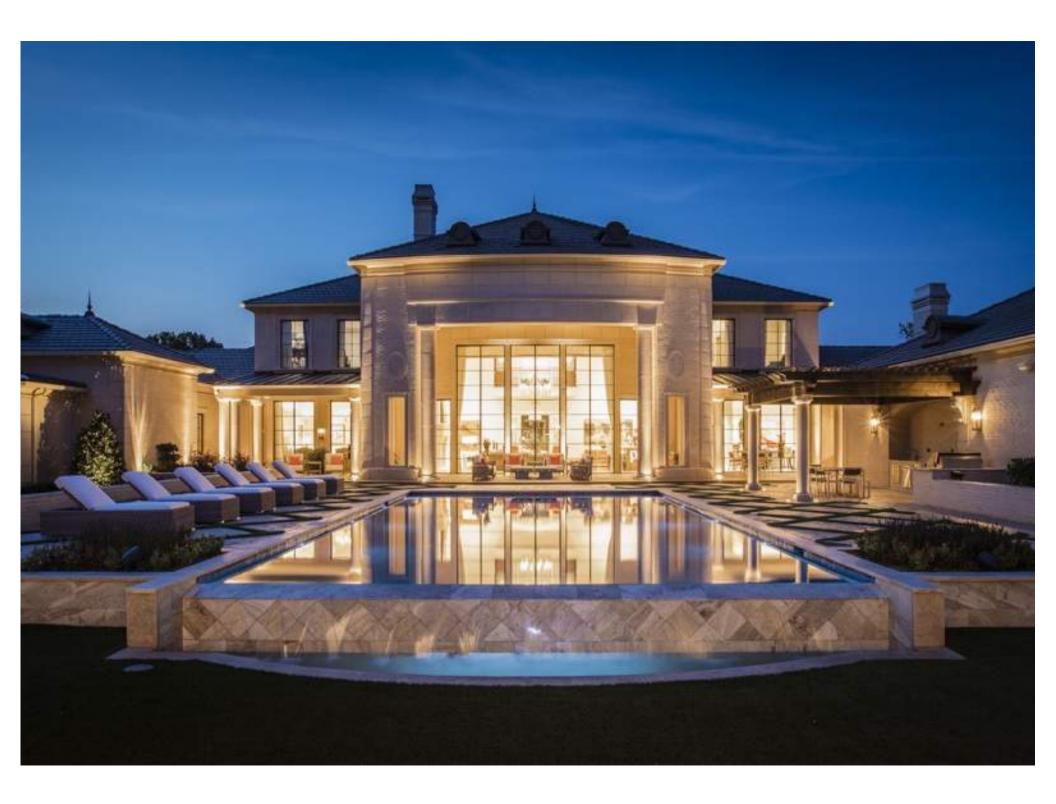

## Napoli

BY COMBINING RURAL AND MODERN INFLUENCES, A STRUCTURE NEAR DENVER PRESENTS A HOME THAT IS BOTH SOPHISTICATED AND STYLIST