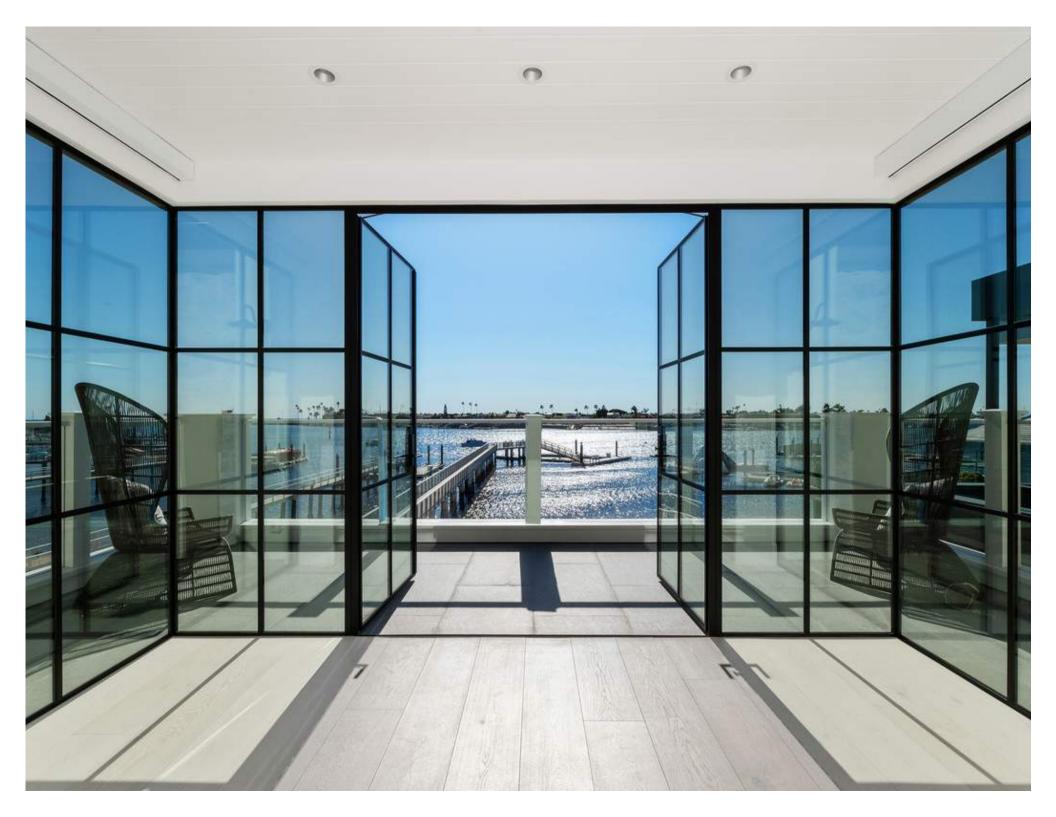

## bayside AT WATER'S EDGE

**RESIDENCE** 

**LET THE LIGHT IN** 

## **WINDOWS**

WHEN A **ROOM CAN'T HELP BUT** DRAW YOU RIGHT IN, YOU KNOW IT'S NO ACCIDENT.

DESIGN IS NOT JUST WHAT IT LOOKS LIKE AND FEELS LIKE. DESIGN IS HOW IT WORKS

STEVE JOBS

## CURTAIN WALL

Simply put, one of the key benefits to using curtain wall windows is how beautiful and aesthetically pleasing they are. Glass walls are large portions of windows, which are eyecatching from the outside, but hugely transformative when inside the room. It opens up the space, allows in large amounts of natural light, and creates an elegant transition from outdoors to indoors.