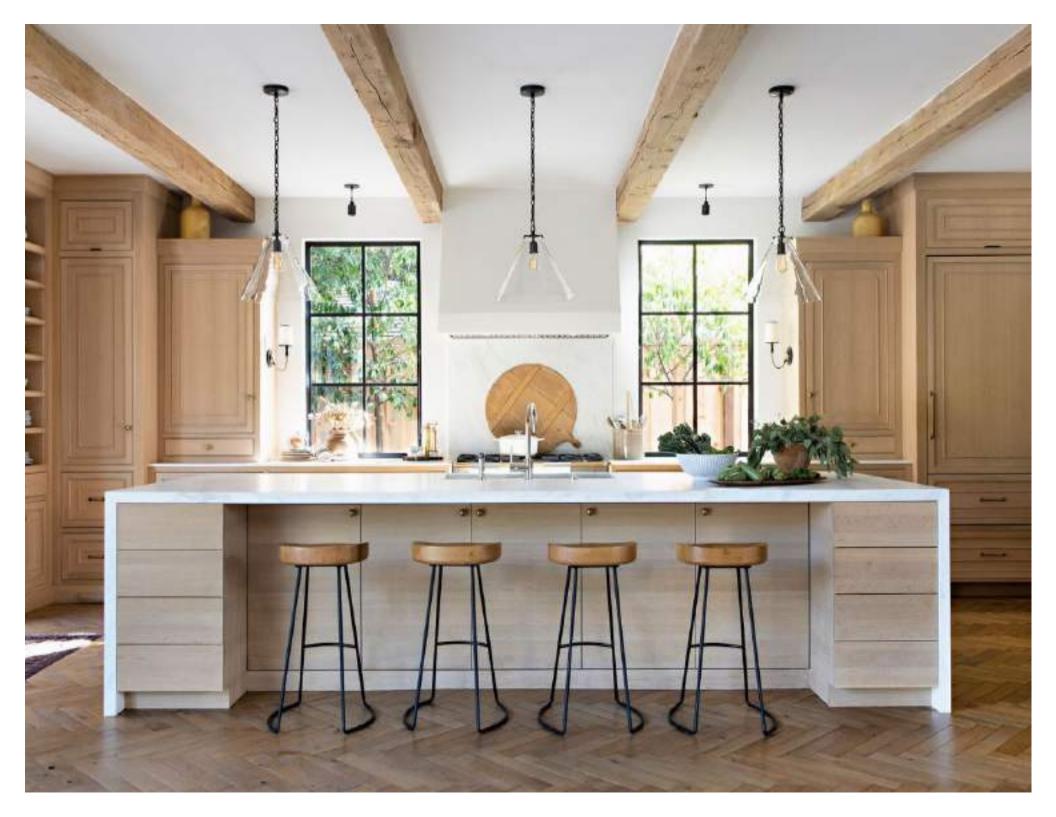

## CURTAIN WALL

Simply put, one of the key benefits to using curtain wall windows is how beautiful and aesthetically pleasing they are. Glass walls are large portions of windows, which are eyecatching from the outside, but hugely transformative when inside the room. It opens up the space, allows in large amounts of natural light, and creates an elegant transition from outdoors to indoors.

#### **CURTAIN WALL**

Simply put, one of the key benefits to using curtain wall windows is how beautiful and aesthetically pleasing they are. Glass walls are large portions of windows, which are eyecatching from the outside, but hugely transformative when inside the room. It opens up the space, allows in large amounts of natural light, and creates an elegant transition from outdoors to indoors.