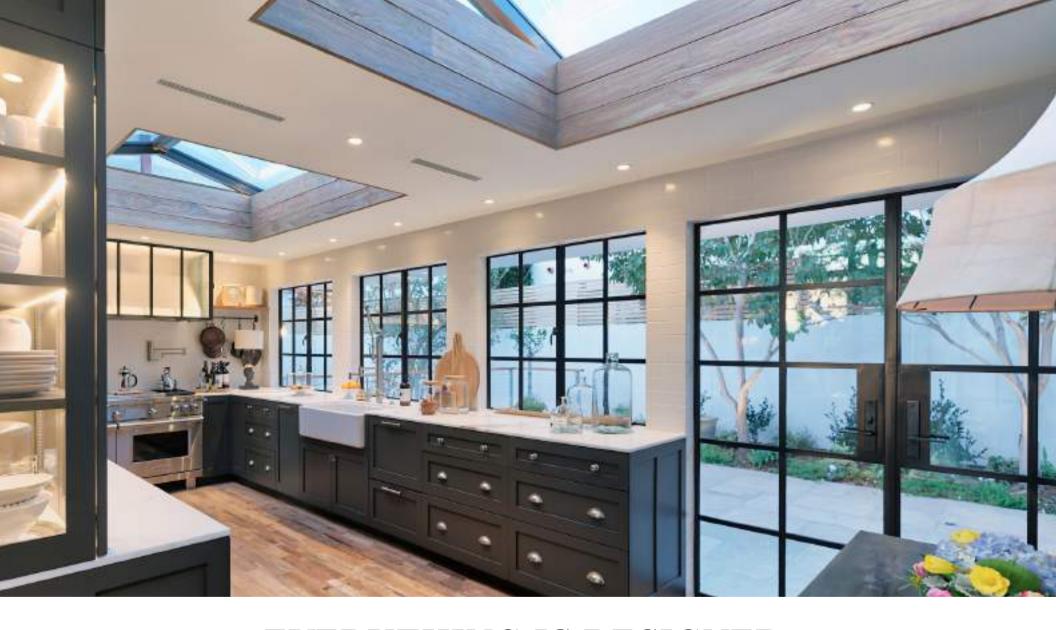

#### MODERN FARMHOUSE

A timeless style taking cues from the 18th and 19th centuries, incorporating classic art, antiques, and pieces with history

## MODERN FARMHOUSE

Beauty and Ellegance in Ojai

**EUROLINE STEEL WINDOWS** 