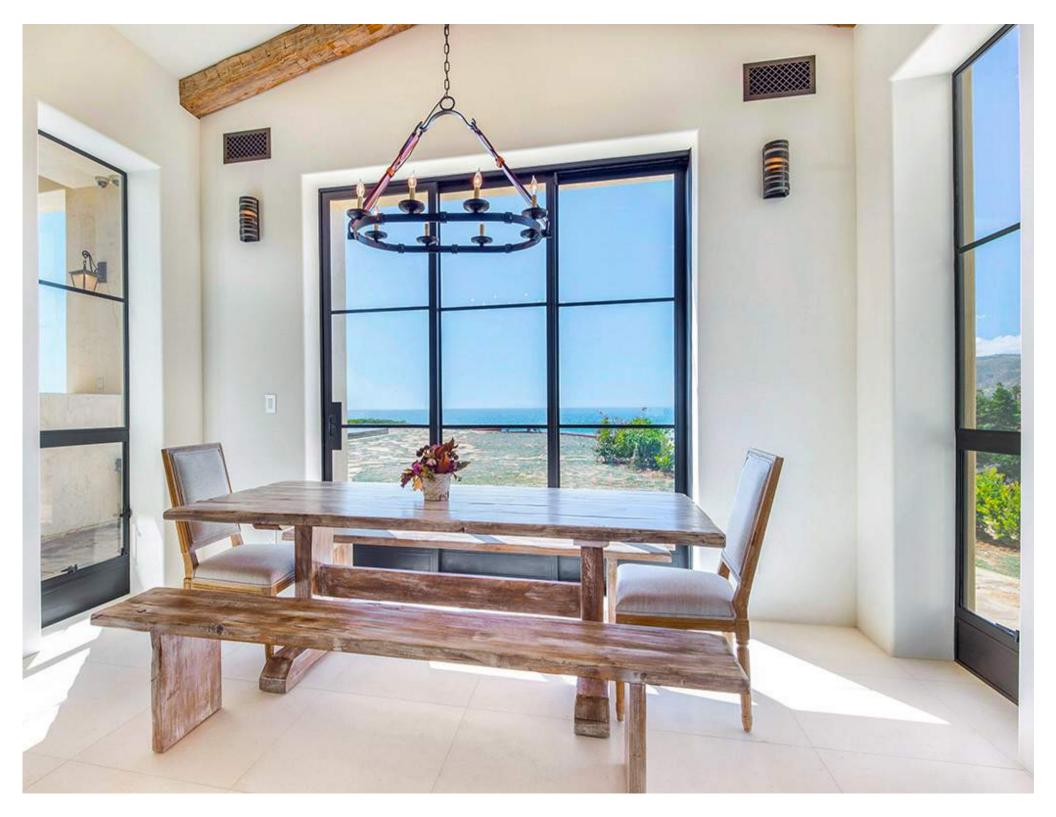

#### **POINSETTIA**

SLIDING DOORS

STEEL SLIDING DOORS ARE A DESIGN FEATURE THAT CAN BE BOTH VERY BEAUTIFUL AND CHIC AND ALSO VERY FUNCTIONAL AND USEFUL FOR ANY SPACE. THESE CAN BE FOUND BOTH IN THE INTERIOR AND EXTERIOR OF THE HOME, BUT THESE TYPES OF DOORS COME WITH A FEW IMPORTANT DIFFERENCES, THOUGH THEY FUNCTION IN THE SAME WAY.

#### **SLIDING DOORS**

For a space-saving and very elegant design feature, you may want to consider incorporating a steel sliding door into your next architectural project or home renovation plans.