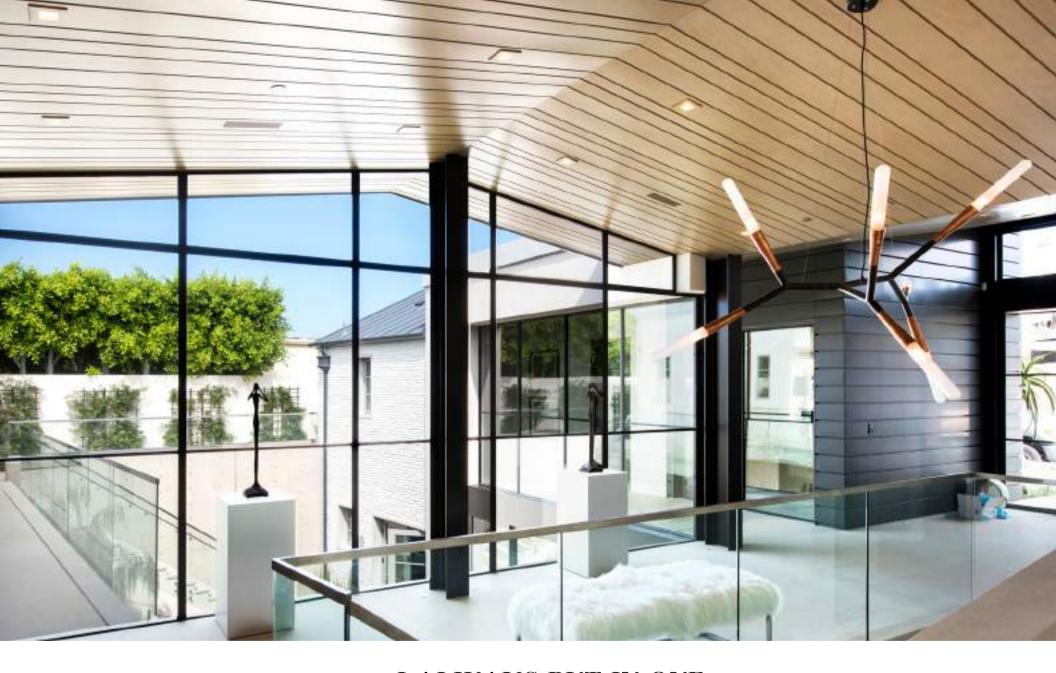

## CURTAIN WALL

Simply put, one of the key benefits to using curtain wall windows is how beautiful and aesthetically pleasing they are. Glass walls are large portions of windows, which are eyecatching from the outside, but hugely transformative when inside the room. It opens up the space, allows in large amounts of natural light, and creates an elegant transition from outdoors to indoors.

#### **CURTAIN WALL**

Simply put, one of the key benefits to using curtain wall windows is how beautiful and aesthetically pleasing they are. Glass walls are large portions of windows, which are eyecatching from the outside, but hugely transformative when inside the room. It opens up the space, allows in large amounts of natural light, and creates an elegant transition from outdoors to indoors.