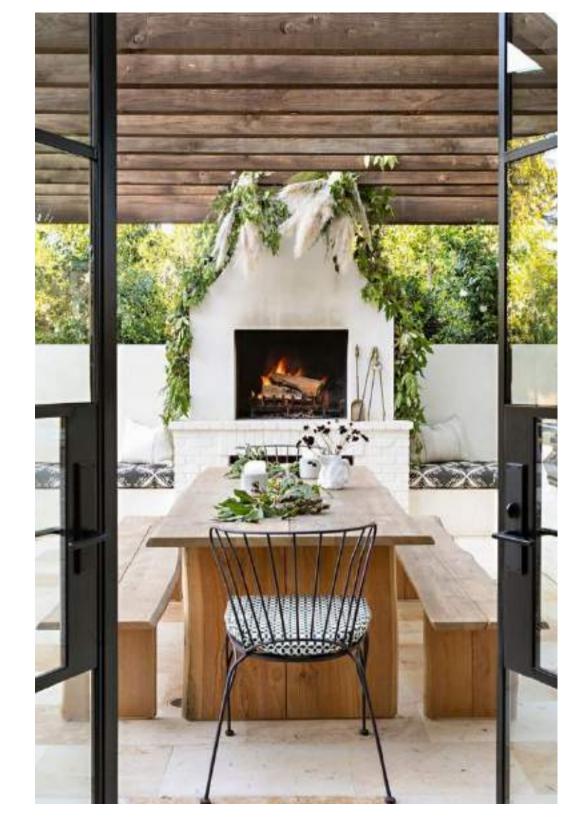

## CURTAIN WALL

Simply put, one of the key benefits to using curtain wall windows is how beautiful and aesthetically pleasing they are. Glass walls are large portions of windows, which are eyecatching from the outside, but hugely transformative when inside the room. It opens up the space, allows in large amounts of natural light, and creates an elegant transition from outdoors to indoors.

#### **CURTAIN WALL**

Simply put, one of the key benefits to using curtain wall windows is how beautiful and aesthetically pleasing they are. Glass walls are large portions of windows, which are eyecatching from the outside, but hugely transformative when inside the room. It opens up the space, allows in large amounts of natural light, and creates an elegant transition from outdoors to indoors.