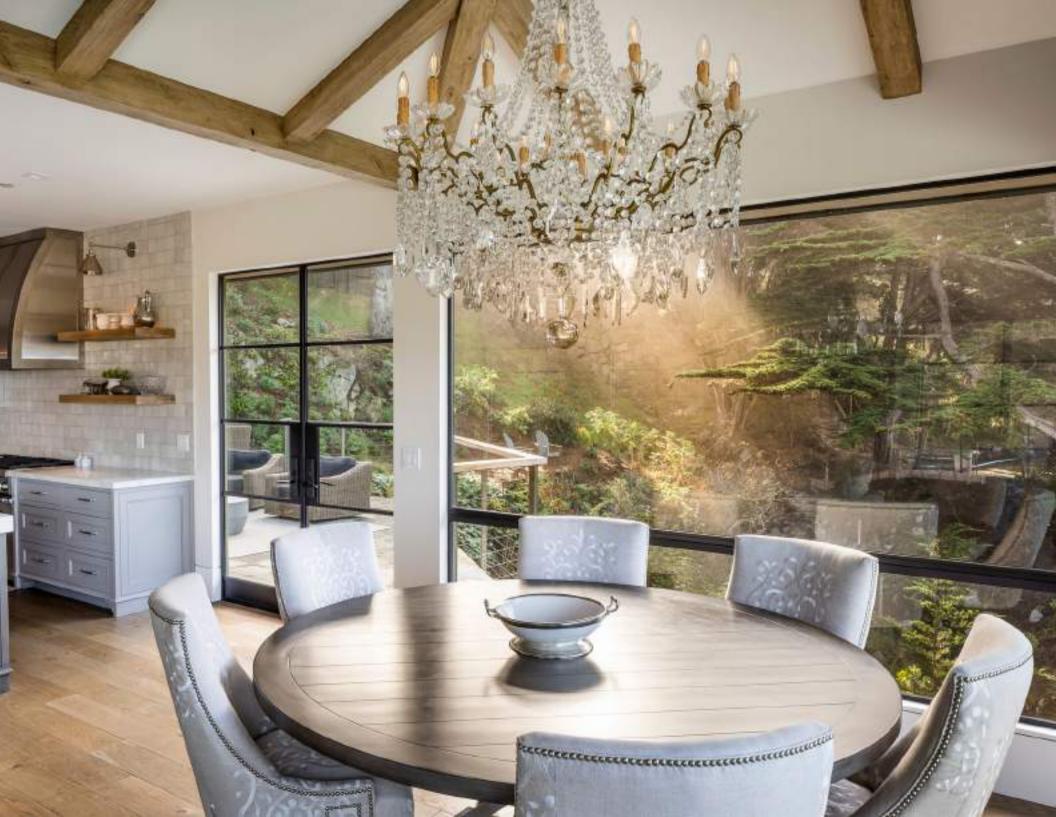

## CURTAIN WALL

Simply put, one of the key benefits to using curtain wall windows is how beautiful and aesthetically pleasing they are. Glass walls are large portions of windows, which are eyecatching from the outside, but hugely transformative when inside the room. It opens up the space, allows in large amounts of natural light, and creates an elegant transition from outdoors to indoors.

#### **CURTAIN WALL**

Simply put, one of the key benefits to using curtain wall windows is how beautiful and aesthetically pleasing they are. Glass walls are large portions of windows, which are eyecatching from the outside, but hugely transformative when inside the room. It opens up the space, allows in large amounts of natural light, and creates an elegant transition from outdoors to indoors.