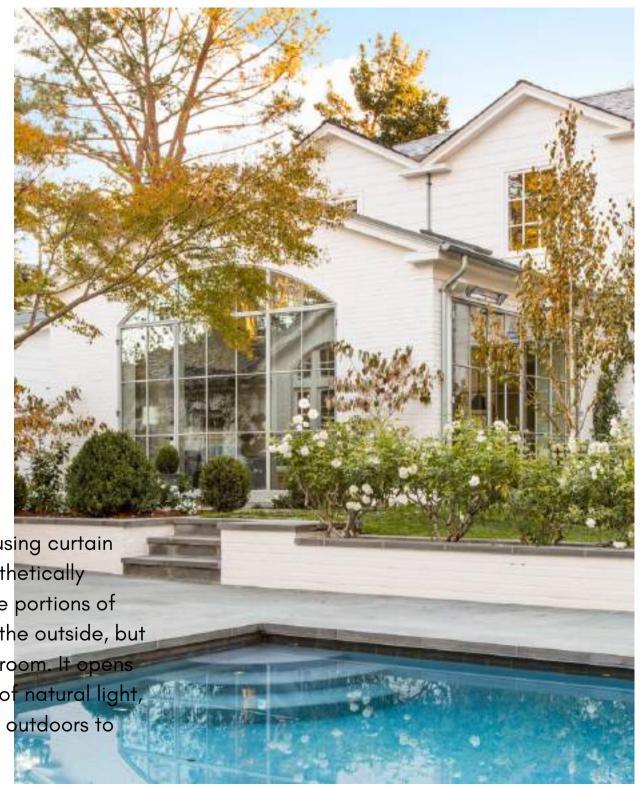

#### **CURTAIN WALL**

Simply put, one of the key benefits to using curtain wall windows is how beautiful and aesthetically pleasing they are. Glass walls are large portions of windows, which are eyecatching from the outside, but hugely transformative when inside the room. It opens up the space, allows in large amounts of natural light, and creates an elegant transition from outdoors to indoors.