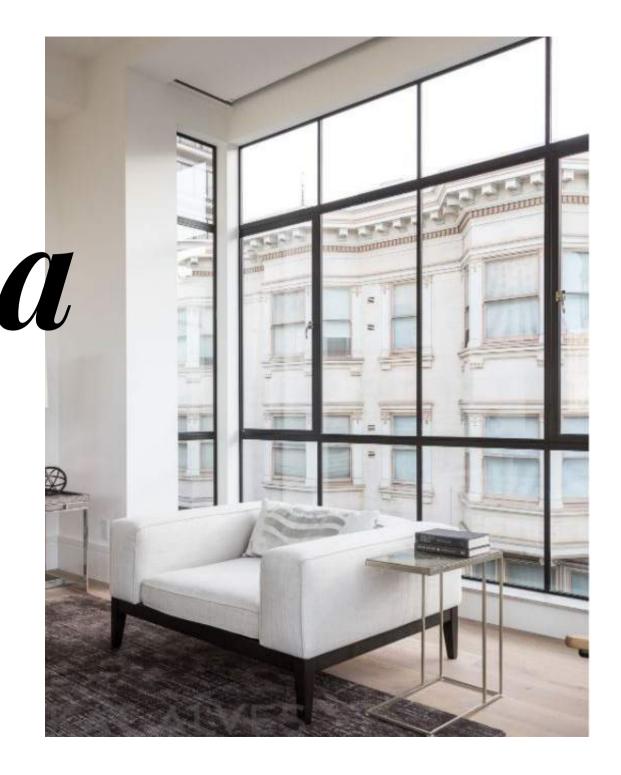

## **WINDOWS**

WHEN A **ROOM CAN'T HELP BUT** DRAW YOU RIGHT IN, YOU KNOW IT'S NO ACCIDENT.

DESIGN IS NOT JUST WHAT IT LOOKS LIKE AND FEELS LIKE. DESIGN IS HOW IT WORKS

STEVE JOBS

## CURTAIN WALL

Simply put, one of the key benefits to using curtain wall windows is how beautiful and aesthetically pleasing they are. Glass walls are large portions of windows, which are eyecatching from the outside, but hugely transformative when inside the room. It opens up the space, allows in large amounts of natural light, and creates an elegant transition from outdoors to indoors.