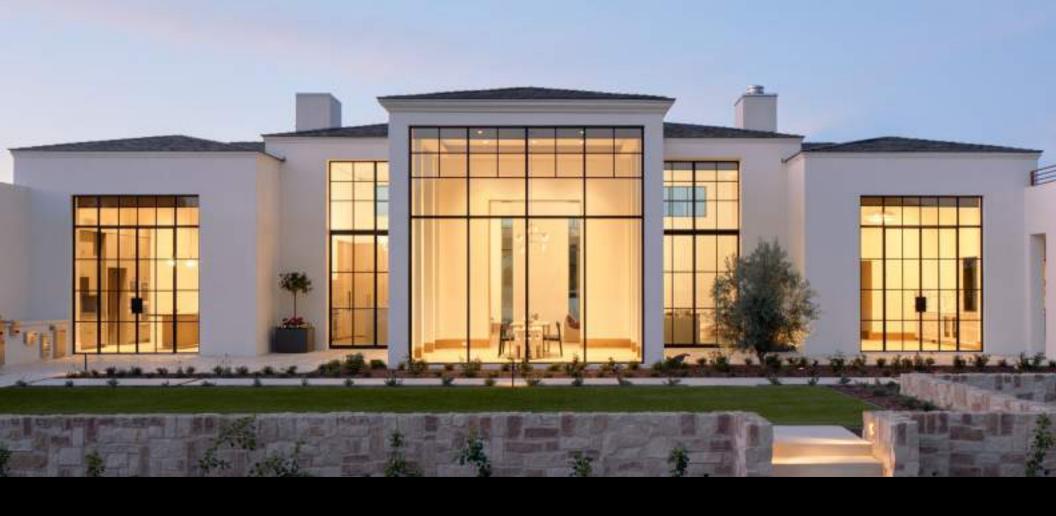

## CURTAIN WALL

Simply put, one of the key benefits to using curtain wall windows is how beautiful and aesthetically pleasing they are. Glass walls are large portions of windows, which are eyecatching from the outside, but hugely transformative when inside the room. It opens up the space, allows in large amounts of natural light, and creates an elegant transition from outdoors to indoors.

#### **CURTAIN WALL**

Simply put, one of the key benefits to using curtain wall windows is how beautiful and aesthetically pleasing they are. Glass walls are large portions of windows, which are eyecatching from the outside, but hugely transformative when inside the room. It opens up the space, allows in large amounts of natural light, and creates an elegant transition from outdoors to indoors.