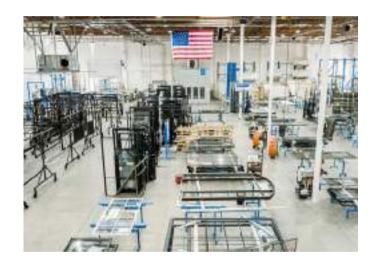

#### Made in the USA.

Our 85,000 square foot facility features a perfect balance of office, manufacturing and showroom space. We offer factory tours that highlight our ability to seamlessly transform a vision into a reality.

## OLD WORLD ARTISTRY

Manufacturing. Precision fabrication with superior results. The enduring value of Euroline Steel Windows and Doors comes from the exceptional quality of the materials with which they are made along with the craftsmen who take such pride in guiding each of our products through the manufacturing process.

Each window and door is custom-made, and is adaptable to an unlimited number of homes and design styles. Our artisans follow intricate architectural plans to adapt the Euroline window or door to each aperture. Multiple quality control measures are implemented at key stages in the development.