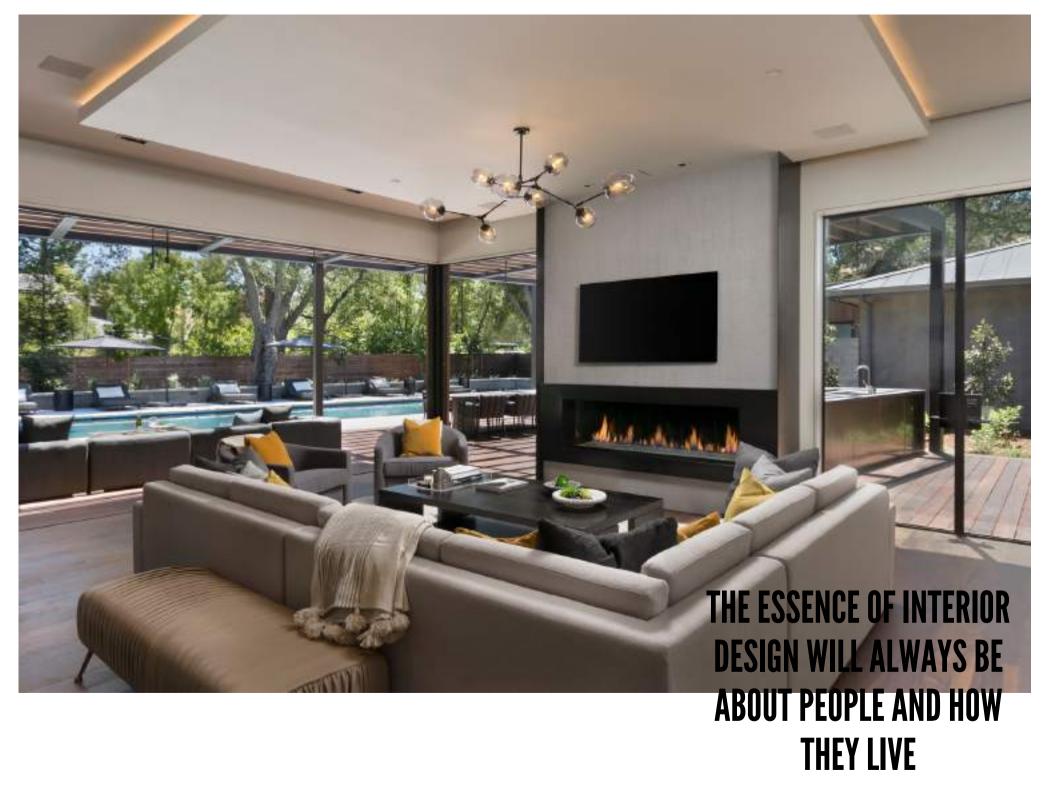

#### **MODERN**

Defined by clean lines, decorated minimalism, and expansive windows. Some characteristics are an open floor plan, flat or gabled roofs and awnings over the front door.

170-216

#### MODERN FARMHOUSE

A timeless style taking cues from the 18th and 19th centuries, incorporating classic art, antiques, and pieces with history