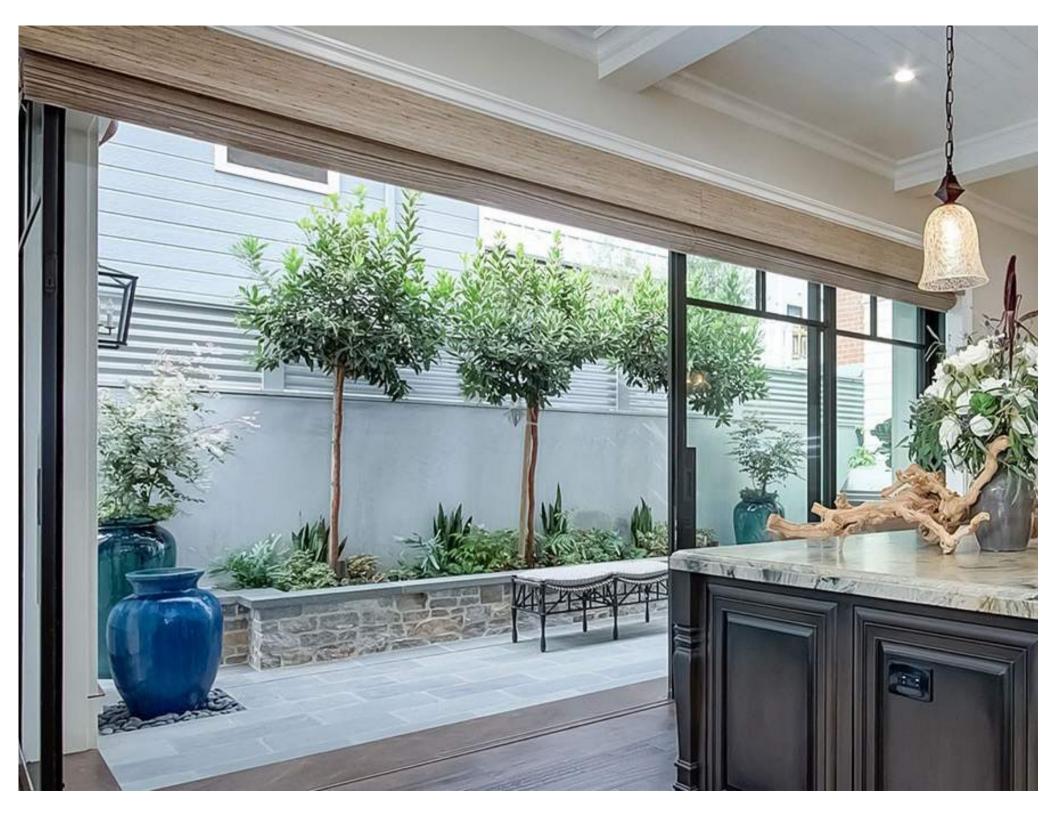

## CURTAIN WALL

Simply put, one of the key benefits to using curtain wall windows is how beautiful and aesthetically pleasing they are. Glass walls are large portions of windows, which are eyecatching from the outside, but hugely transformative when inside the room. It opens up the space, allows in large amounts of natural light, and creates an elegant transition from outdoors to indoors.

#### **CURTAIN WALL**

Simply put, one of the key benefits to using curtain wall windows is how beautiful and aesthetically pleasing they are. Glass walls are large portions of windows, which are eyecatching from the outside, but hugely transformative when inside the room. It opens up the space, allows in large amounts of natural light, and creates an elegant transition from outdoors to indoors.