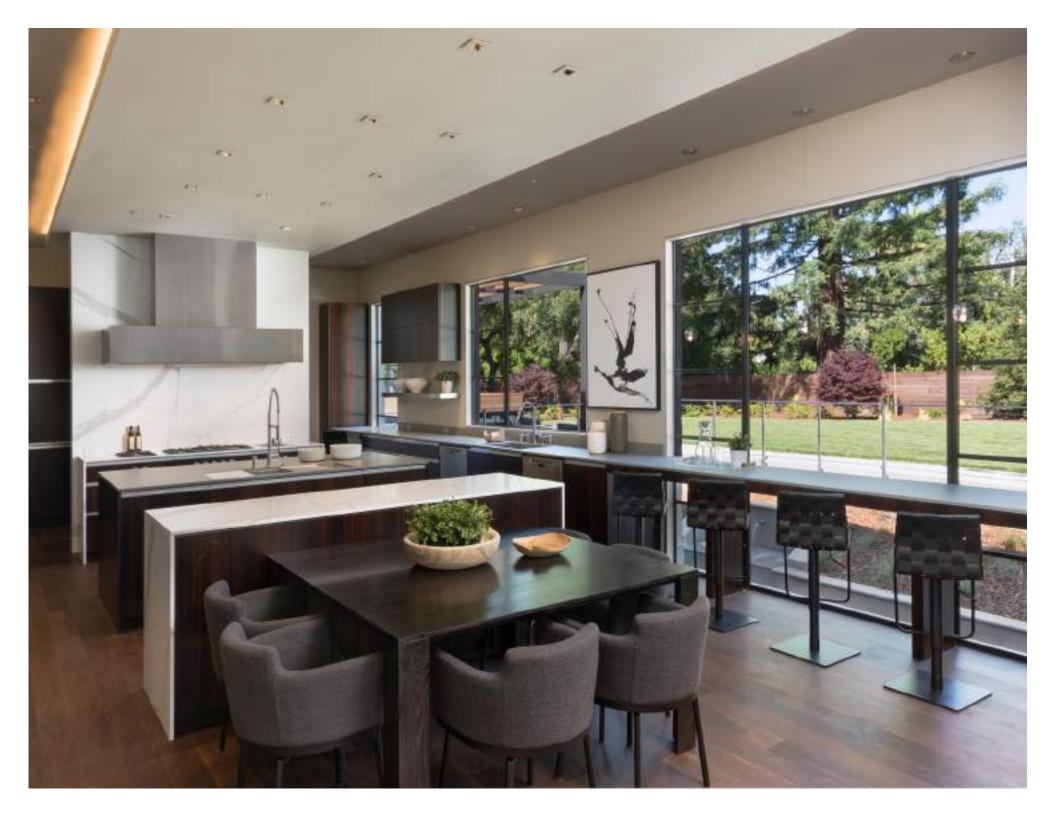

#### **MODERN**

Defined by clean lines, decorated minimalism, and expansive windows. Some characteristics are an open floor plan, flat or gabled roofs and awnings over the front door.

170-216

#### MODERN FARMHOUSE

A timeless style taking cues from the 18th and 19th centuries, incorporating classic art, antiques, and pieces with history