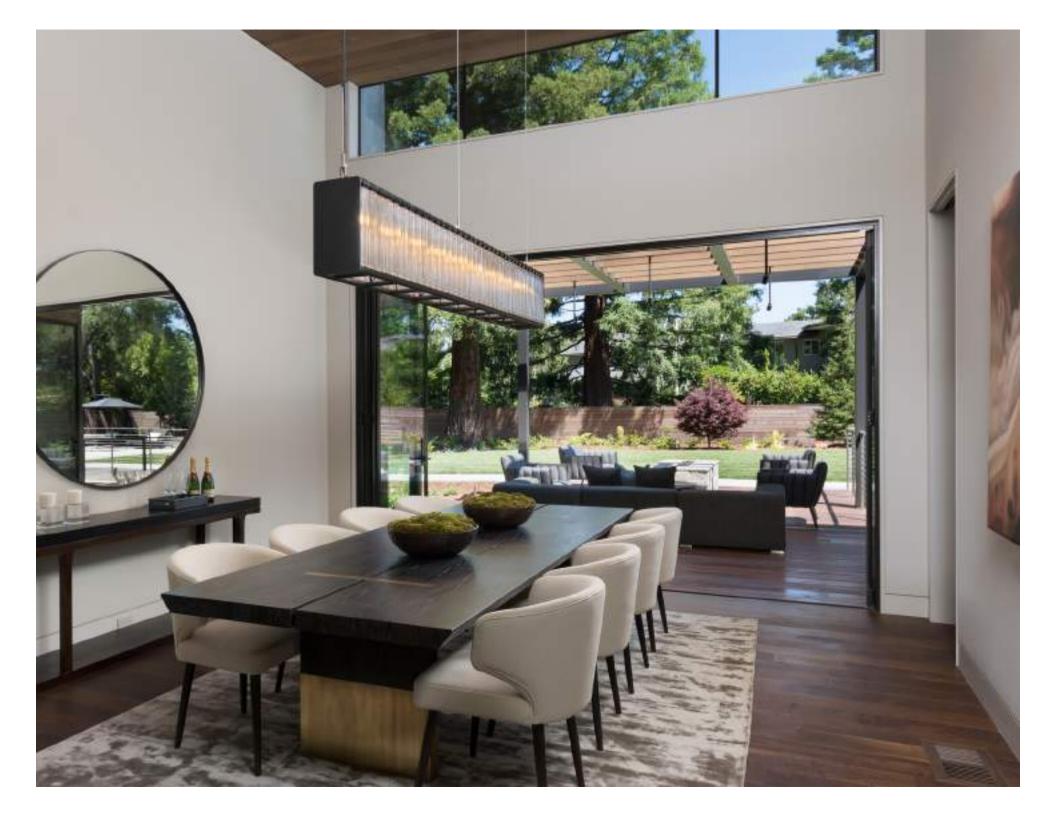

#### **MODERN**

Defined by clean lines, decorated minimalism, and expansive windows. Some characteristics are an open floor plan, flat or gabled roofs and awnings over the front door.

170-216

#### MODERN FARMHOUSE

A timeless style taking cues from the 18th and 19th centuries, incorporating classic art, antiques, and pieces with history