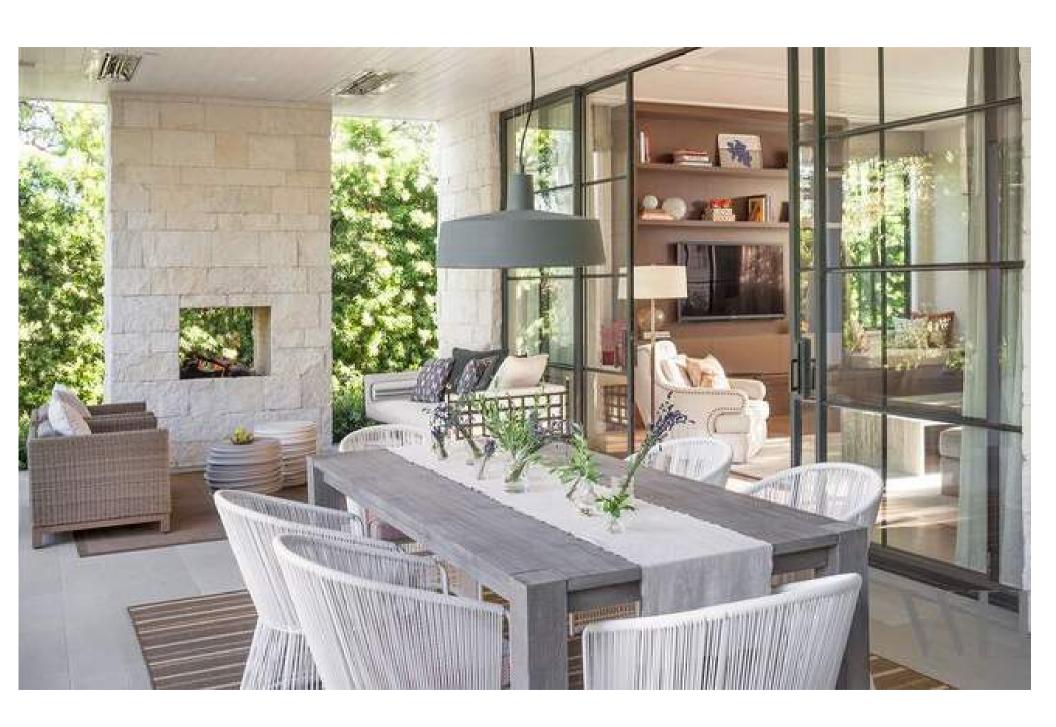

#### MODERN FARMHOUSE

A timeless style taking cues from the 18th and 19th centuries, incorporating classic art, antiques, and pieces with history

#### **TRADITIONAL**

162-168

80-160

14-78

A timeless style taking cues from the 18th and 19th centuries, incorporating classic art, antiques, and pieces with history