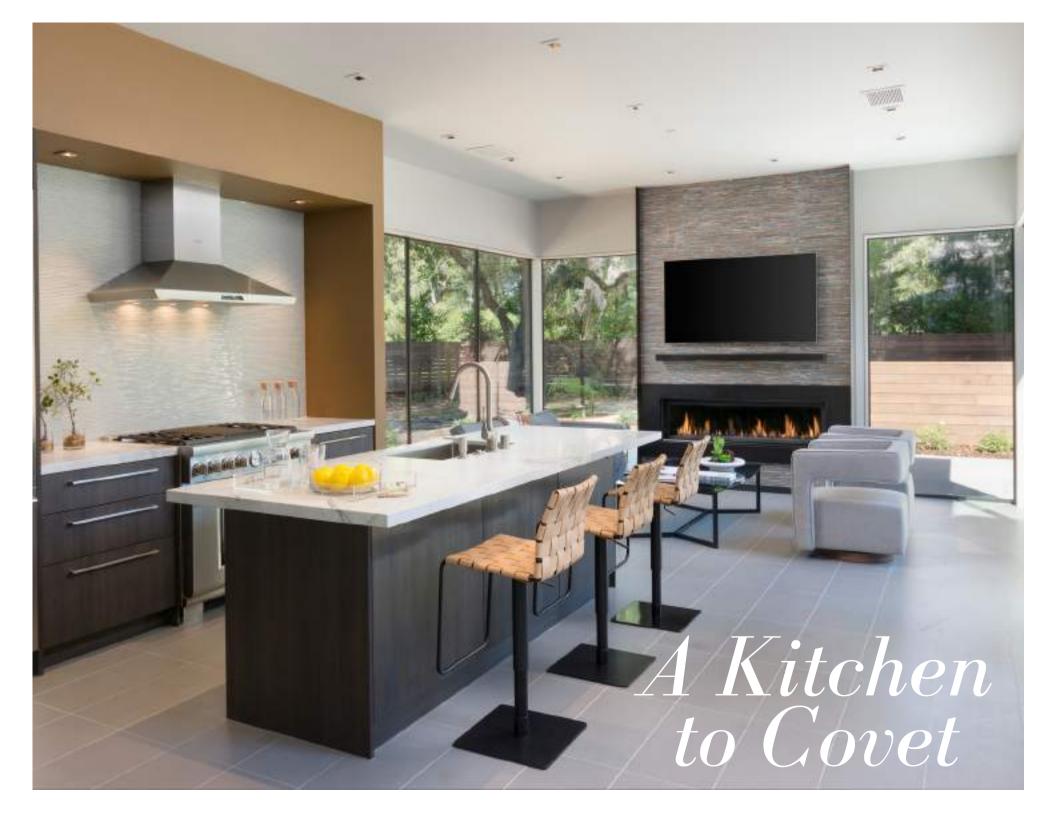

#### **MODERN**

Defined by clean lines, decorated minimalism, and expansive windows. Some characteristics are an open floor plan, flat or gabled roofs and awnings over the front door.

170-216

#### MODERN FARMHOUSE

A timeless style taking cues from the 18th and 19th centuries, incorporating classic art, antiques, and pieces with history