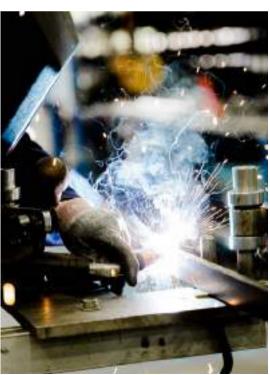

#### CUTTING

We start with a base frame that is crafted from steel.

#### ZINC METALIZATION

We start with a base frame that is crafted from steel.

After fabrication, the steel surfaces are sandblasted and then immediately thermal sprayed or "Zinc Metalized" to protect the steel from corrosion.