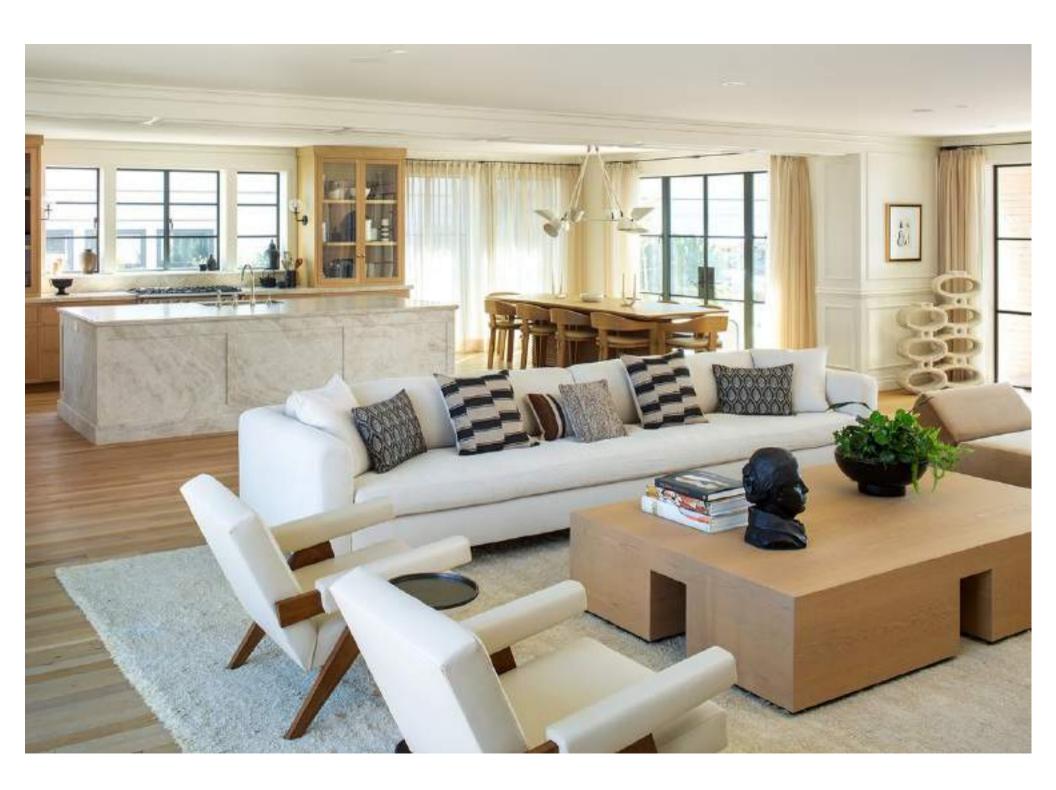

## CURTAIN WALL

Simply put, one of the key benefits to using curtain wall windows is how beautiful and aesthetically pleasing they are. Glass walls are large portions of windows, which are eyecatching from the outside, but hugely transformative when inside the room. It opens up the space, allows in large amounts of natural light, and creates an elegant transition from outdoors to indoors.

#### **CURTAIN WALL**

Simply put, one of the key benefits to using curtain wall windows is how beautiful and aesthetically pleasing they are. Glass walls are large portions of windows, which are eyecatching from the outside, but hugely transformative when inside the room. It opens up the space, allows in large amounts of natural light, and creates an elegant transition from outdoors to indoors.