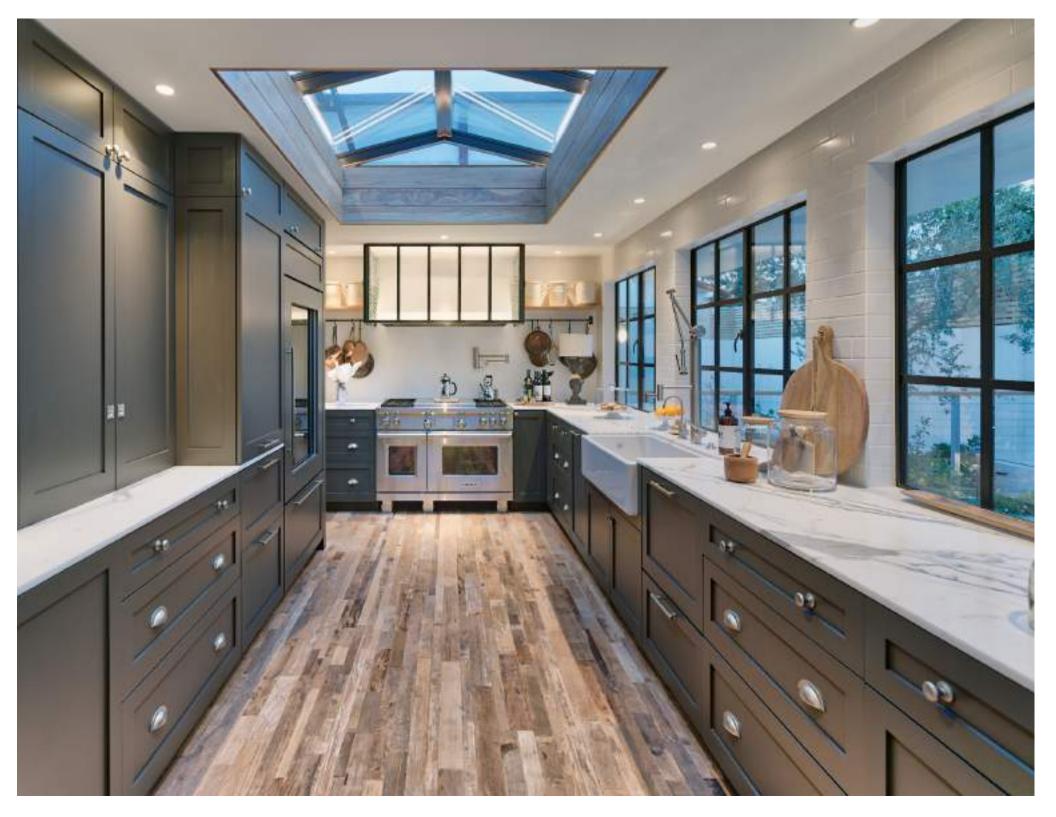

#### MODERN FARMHOUSE

A timeless style taking cues from the 18th and 19th centuries, incorporating classic art, antiques, and pieces with history

## MODERN FARMHOUSE

Beauty and Ellegance in Ojai

**EUROLINE STEEL WINDOWS** 