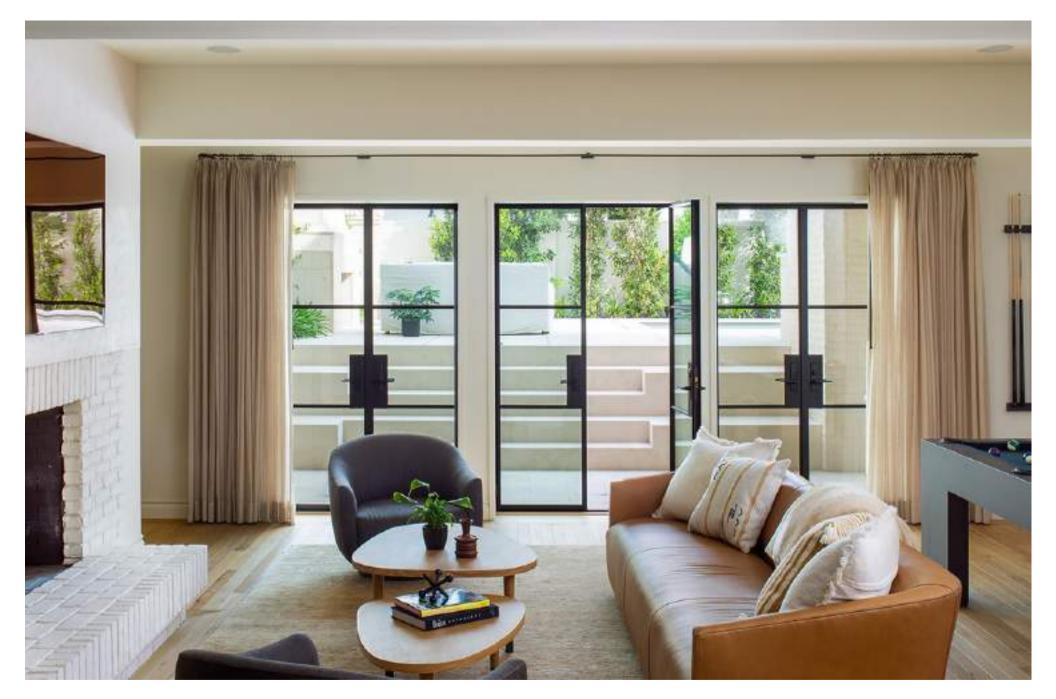

## CURTAIN WALL

Simply put, one of the key benefits to using curtain wall windows is how beautiful and aesthetically pleasing they are. Glass walls are large portions of windows, which are eyecatching from the outside, but hugely transformative when inside the room. It opens up the space, allows in large amounts of natural light, and creates an elegant transition from outdoors to indoors.

#### **CURTAIN WALL**

Simply put, one of the key benefits to using curtain wall windows is how beautiful and aesthetically pleasing they are. Glass walls are large portions of windows, which are eyecatching from the outside, but hugely transformative when inside the room. It opens up the space, allows in large amounts of natural light, and creates an elegant transition from outdoors to indoors.