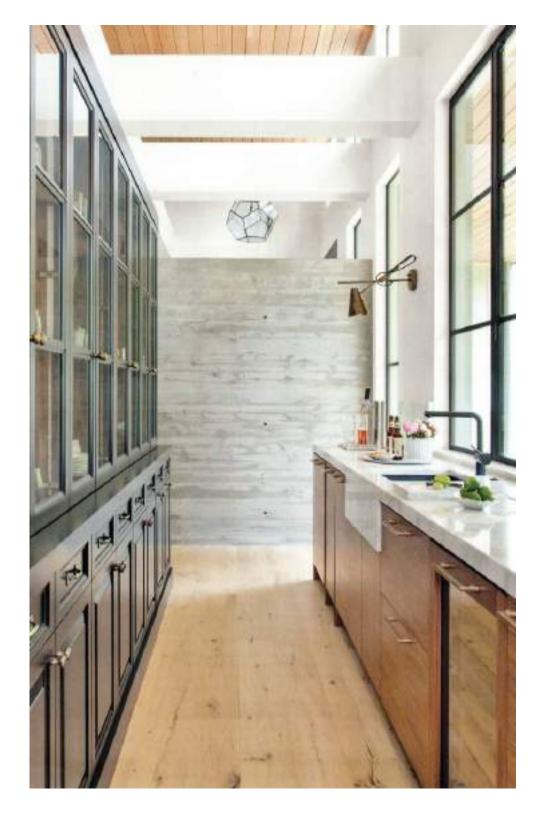

NG ELEMENTS FROM DIFFERENT PERIODS AND STYLES TO CREATE SOMETHING THAT IS UNIQUELY YOURS

Miles Redd





#### **POINSETTIA**



SLIDING DOORS

STEEL SLIDING DOORS ARE A DESIGN FEATURE THAT CAN BE BOTH VERY BEAUTIFUL AND CHIC AND ALSO VERY FUNCTIONAL AND USEFUL FOR ANY SPACE. THESE CAN BE FOUND BOTH IN THE INTERIOR AND EXTERIOR OF THE HOME, BUT THESE TYPES OF DOORS COME WITH A FEW IMPORTANT DIFFERENCES, THOUGH THEY FUNCTION IN THE SAME WAY.









#### **SLIDING DOORS**

For a space-saving and very elegant design feature, you may want to consider incorporating a steel sliding door into your next architectural project or home renovation plans.



### Cherry Village

BY COMBINING RURAL AND MODERN INFLUENCES, A STRUCTURE NEAR DENVER PRESENTS A HOME THAT IS BOTH SOPHISTICATED AND STYLIST













# THE BEAUTY OF DESIGN IS ITS ABILITY TO TRANSFORM A SPACE INTO SOMETHING TRULY EXTRAORDINARY.

Kelly Wearstler



## TEXTURE ADDS INTEREST AND DEPTH TO A ROOM

Charlotte Moss

















#### INTERIOR DESIGN IS A BUSINESS OF TRUST

Venus William



#### Romero Canyon

A dreamy Montecito home that feels like being on holiday









BE FAITHFUL TO YOUR OWN TASTE BECAUSE NOTHING YOU REALLY LIKE IS EVER OUT OF STYLE

BILLY BALDWIN













## Turnbull Winery

A HIDDEN GEM IN THE NAPA VALLEY





#### **CURTAIN WALL**

Simply put, one of the key benefits to using curtain wall windows is how beautiful and aesthetically pleasing they are. Glass walls are large portions of windows, which are eyecatching from the outside, but hugely transformative when inside the room. It open