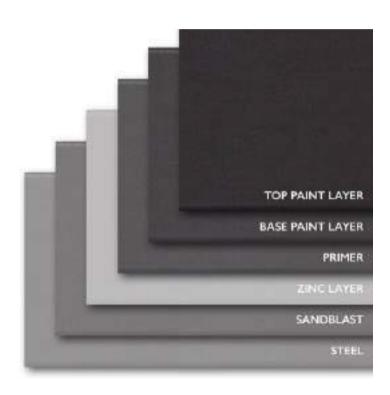

#### ZINC

After fabrication, the steel surfaces are sandblasted and then immediately thermal sprayed or "Zinc Metalized" to protect the steel from corrosion.

## PAINT FINISHES

Your Vision, Your Legacy

We use a paint system that is a multi-part urethane which is applied in a controlled environment and heat-cured for consistent results.

The zinc layer provides the perfect surface for the primer to be applied and the paint is actually absorbed into the surface of the zinc for a great "bite" that will not peel.

#### ZINC METALIZATION

We start with a base frame that is crafted from steel.

After fabrication, the steel surfaces are sandblasted and then immediately thermal sprayed or "Zinc Metalized" to protect the steel from corrosion.

Zinc metalizing is similar to hot-dipped galvanizing (both are zinc coatings) however zinc metalizing provides a thicker zinc layer that is more pure, more corrosion resistant and can be alloyed with aluminum for special conditions like coastal locations.

Since zinc metalizing is done by actually melting zinc and applying the molten metal directly to the steel with a special spray gun, the zinc surface produced is a bit rough and suitable for painting (unlike hot dipping). The process does not produce off-gas or require noxious chemicals, and is environmentally safe.

The zinc will oxidize more quickly and the zinc oxides seal the surface immediately so that oxygen cannot reach the steel substrate. These zinc oxides are non-soluble and do not wash off.

The unique properties of this protection can even "heal" minor scratches in the zinc layer and continue to protect the steel substrate.