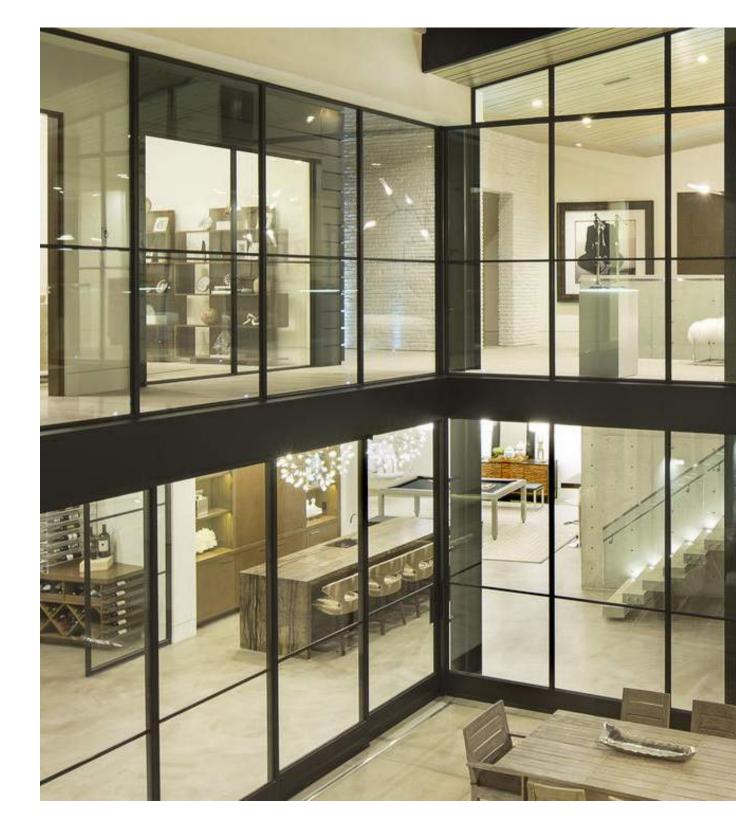

## KGC

The Kayne Griffin Corcoran Gallery in Los Angeles is a stunning gallery space in the heart of the bustling city. KGC Gallery is a merger of two artists and this meeting of two worlds can be felt in the architecture itself. It is at once highly modern and minimalist in order to showcase the art first, yet also allows for interplay with nature through the inclusion of living green walls on the exterior. This is a highly innovative and evocative space that speaks to the contemporary showcased within.

## PIVOT DOORS

**INNOVATIVE AND UNIQUE LOOK** 

Design freedom Sleek and subtle

**CUSTOM** 

### PIVOT DOOR

PROJECT FOR THE KAYNE GRIFFIN CORCORAN GALLERY

CUSTOM
UNEXPECTED
AND PERFECTLY
BEAUTIFUL