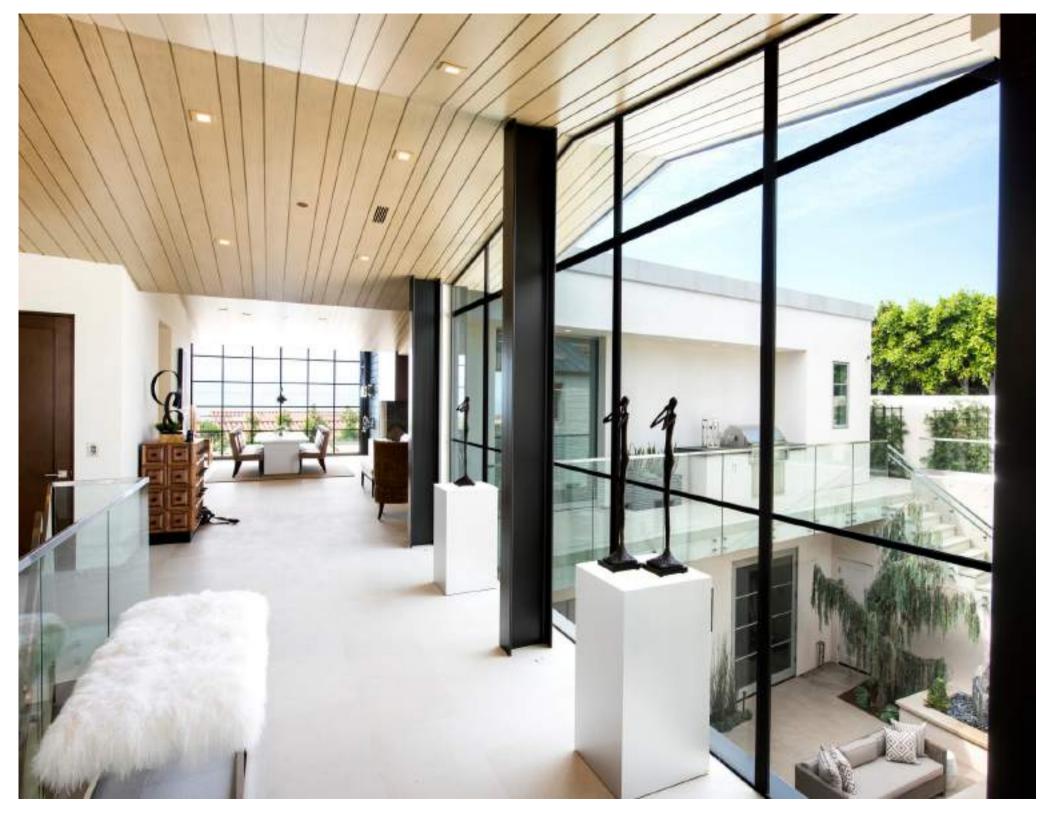

## CURTAIN WALL

Simply put, one of the key benefits to using curtain wall windows is how beautiful and aesthetically pleasing they are. Glass walls are large portions of windows, which are eyecatching from the outside, but hugely transformative when inside the room. It opens up the space, allows in large amounts of natural light, and creates an elegant transition from outdoors to indoors.

#### **CURTAIN WALL**

Simply put, one of the key benefits to using curtain wall windows is how beautiful and aesthetically pleasing they are. Glass walls are large portions of windows, which are eyecatching from the outside, but hugely transformative when inside the room. It opens up the space, allows in large amounts of natural light, and creates an elegant transition from outdoors to indoors.