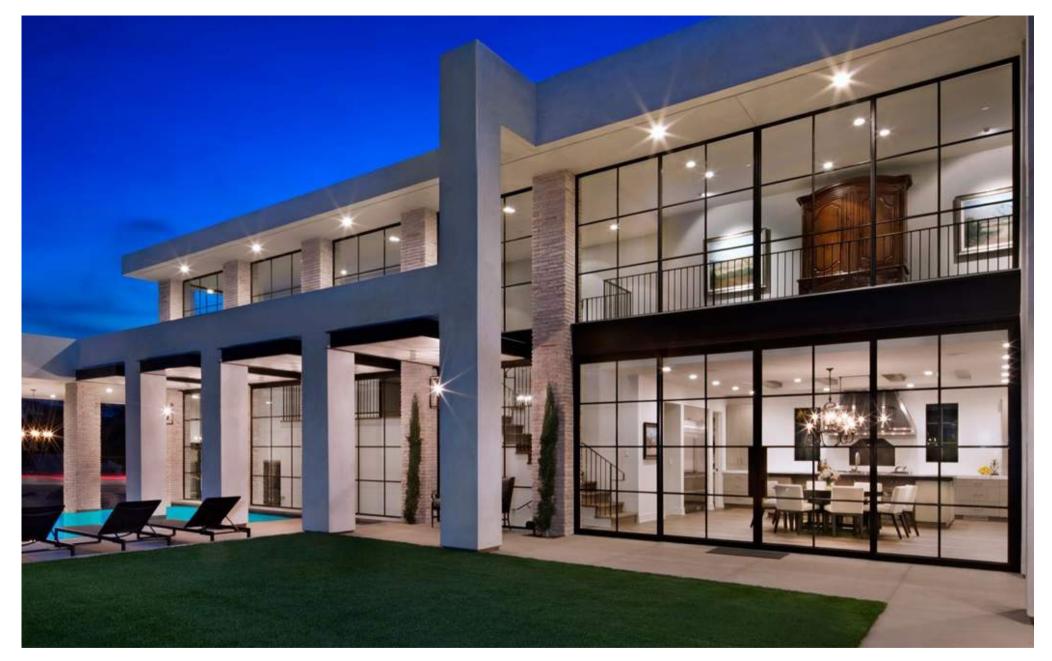

## CURTAIN WALL

Simply put, one of the key benefits to using curtain wall windows is how beautiful and aesthetically pleasing they are. Glass walls are large portions of windows, which are eyecatching from the outside, but hugely transformative when inside the room. It opens up the space, allows in large amounts of natural light, and creates an elegant transition from outdoors to indoors.

#### **CURTAIN WALL**

Simply put, one of the key benefits to using curtain wall windows is how beautiful and aesthetically pleasing they are. Glass walls are large portions of windows, which are eyecatching from the outside, but hugely transformative when inside the room. It opens up the space, allows in large amounts of natural light, and creates an elegant transition from outdoors to indoors.