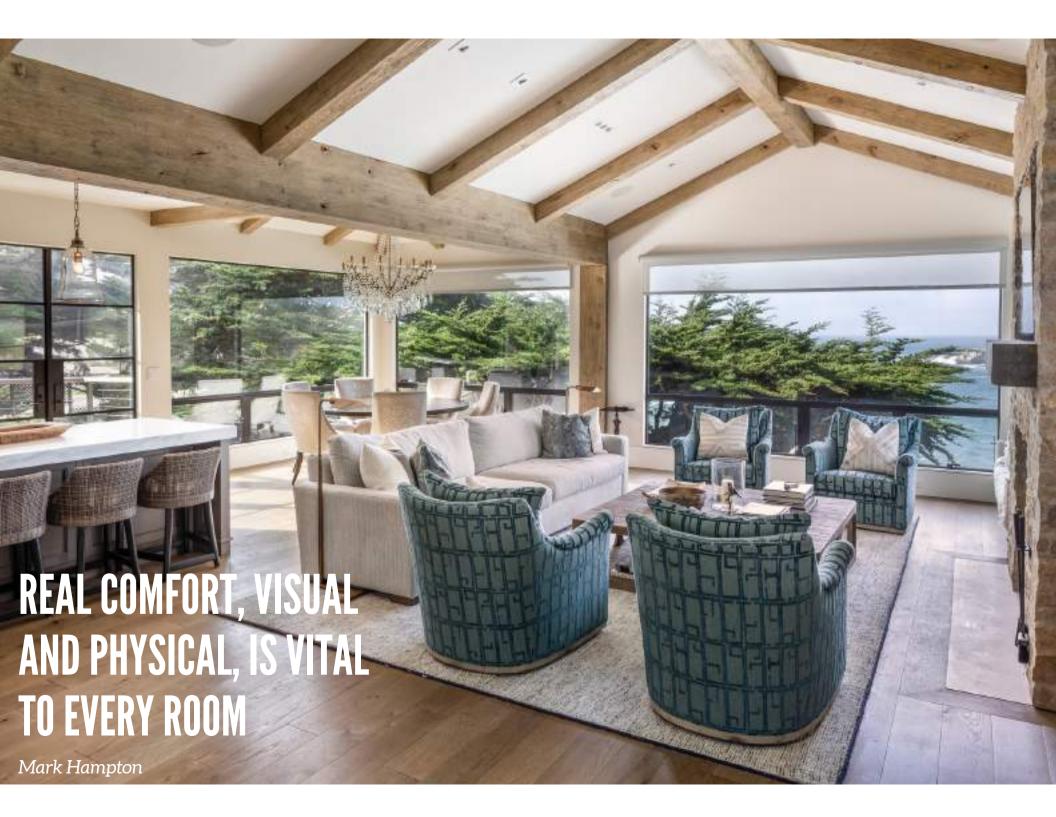

## bayside AT WATER'S EDGE

**RESIDENCE** 

**LET THE LIGHT IN** 

## **WINDOWS**

WHEN A **ROOM CAN'T HELP BUT** DRAW YOU RIGHT IN, YOU KNOW IT'S NO ACCIDENT.

DESIGN IS NOT JUST WHAT IT LOOKS LIKE AND FEELS LIKE. DESIGN IS HOW IT WORKS

STEVE JOBS