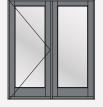

CENTER HINGED DOOR

#### Keep Your Options Open

These doors are available in **one-wide or two-wide French door configurations**, as well as center-hinged options. Inswing or outswing door operations can accommodate any room arrangement, so the design of your home maximizes your space perfectly.

## HINGED PATIO DOORS