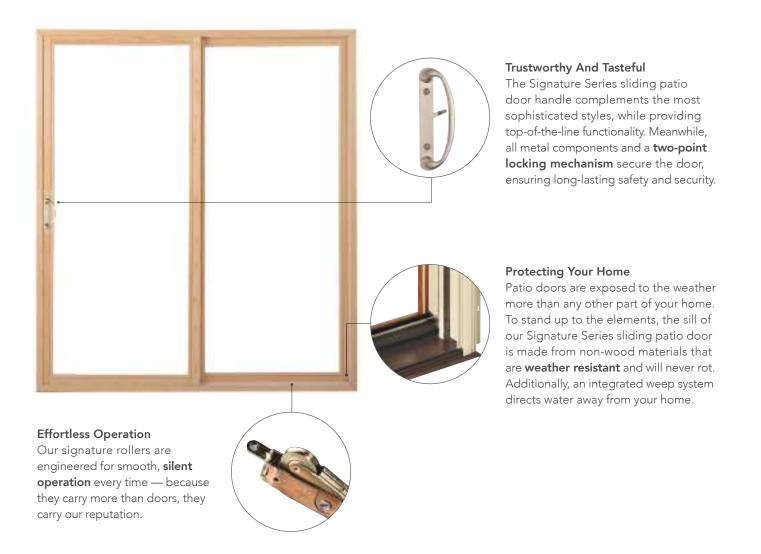

## SLIDING PATIO DOORS

## DOOR SHOWN:

Style: Sliding Patio Door Exterior Color: White Interior Finish: Prefinished White on Pine Hardware Finish: Brushed Nickel

# **OPEN YOUR HOME TO NATURE, IN STYLE**

Experience the indoor-outdoor lifestyle of your dreams with our sliding patio door. The streamlined design saves space and creates a graceful transition between your home and outdoor living areas. With an abundance of natural light and fresh air, it's the perfect way to embrace the outdoors — without sacrificing comfort and style.

#### **Design With Style**

Signature Series sliding patio doors are available with up to four panels and can be combined with sidelites or transoms for added elegance and drama.

#### Safe and Secure

Place your confidence in our sliding patio doors, which feature a two-point locking system for added security.

SLIDING PATIO DOOR TWO-POINT LOCKING SYSTEM