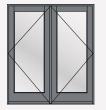

CENTER HINGED DOOR

#### Keep Your Options Open

These doors are available in **one-wide or two-wide French door configurations**, as well as center-hinged options. Inswing or outswing door operations can accommodate any room arrangement, so the design of your home maximizes your space perfectly.

## HINGED PATIO DOORS