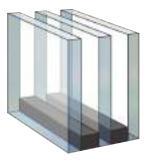

## Zo-e-shield 🔽

#### Triple Glazed with 5 Coats of Low-E

- Controls glare and blocks the sun's heat in warmer months
- Excellent for use in southern climate regions