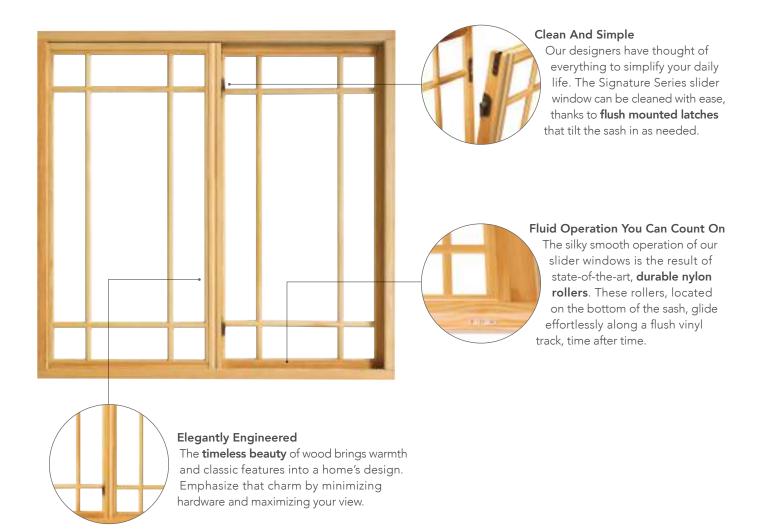

# PANORAMIC BEAUTY

Frame your world with our Signature Series slider window. The expansive configurations capture a wide-angle view of the great outdoors, while the design conserves space with sleek subtlety. The slider window also easily glides open — keeping the outside world at your fingertips.

#### **Customizable Combinations**

Personalize your space by choosing from numerous options, completely tailored to your tastes and needs. Slider windows can be structured with end vents, in double or triple configurations, to achieve any desired goal — like letting in more natural light and fresh air to ensure you feel perfectly at home.