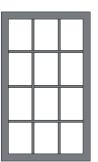

## The Perfect Grille

Personalize your home with windows featuring a selection of bar widths and profiles, as well as traditional grille patterns and custom designs. For even greater **creativity and design** flexibility, most grilles can be manufactured from Weather Shield's custom wood interiors.

## **Custom Grille Pattern Options**

RECTANGULAR

PRAIRIE

PRAIRIE W/ VERTICAL BAR

COTTAGE

COTTAGE T

ORIEL

#### A Variety of Options

Choose from a selection of grille patterns and custom designs to achieve the perfect look from your home. We offer a **variety of bar widths and profiles**, and most grilles can be further personalized with Weather Shield's custom wood interiors.