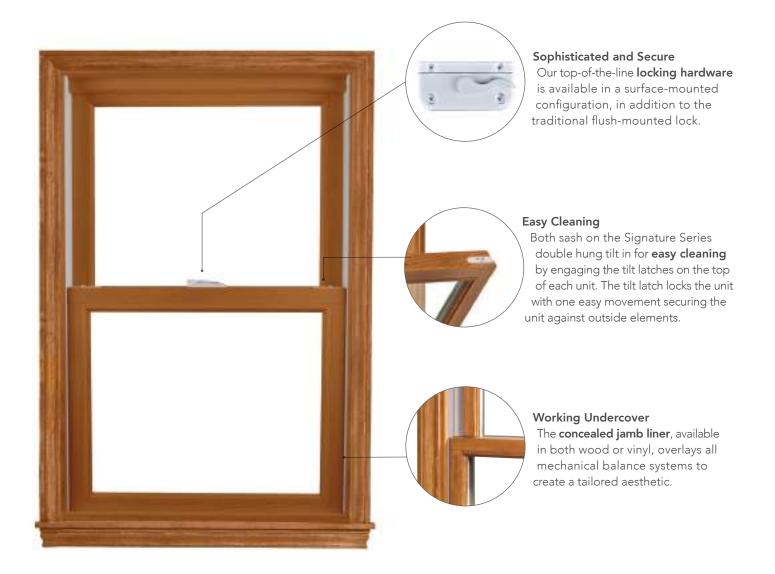

# MODERN AESTHETIC, CLASSIC DESIGN

Our Signature Series double hung windows offer the best of all worlds — modern style, versatile operation, and cost-effective luxury. Maximize ventilation in your home and enjoy easy cleaning with a design that features slim lines and large glass profiles.

#### The Beauty is in the Details

The **rigid integral nailing fin** makes installation simple and provides more durability than flimsy snap-in or fold-out fins found with other windows.