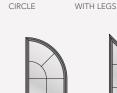

**Creativity Knows No Bounds Contemporary sleek design** provides abundant light in any room, as the glass is directly glazed into the frames of our specialty shape windows.

HALF CIRCLE

HALE CIRCLE

QUARTER

#### Dreams Take Shape

Satisfy your creative urges with a wide range of window **shapes and sizes** to perfectly suit your space.

In addition to the Signature Series direct set windows shown here, the following shapes are also available: Arch Top, Diamond, Hexagon, Parallelogram, Full Circle and other custom shapes upon request.

QUARTER C WITH LEGS

QUARTER CIRCLE TRAPEZOID WITH LEGS

PENTAGON

RECTANGLE

14

WITH LEGS

4