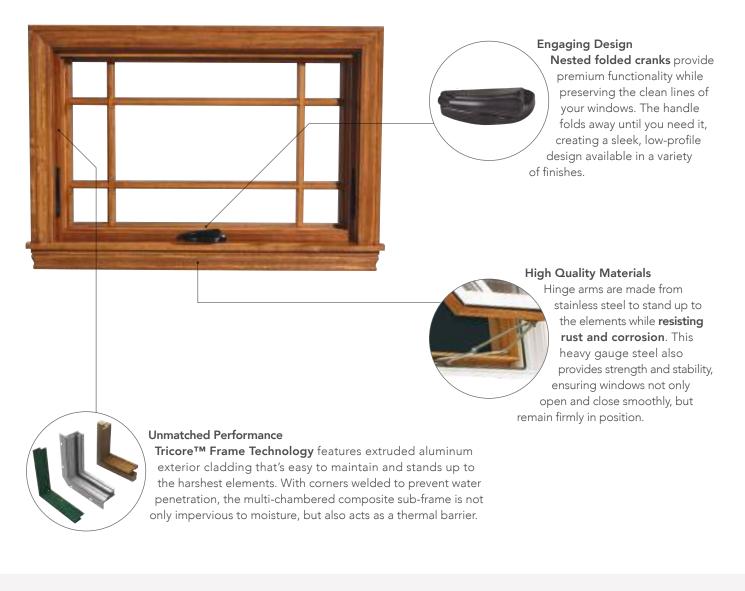

# DESIGNED WITH ELEGANCE

Casement windows are the perfect solution for bringing fresh air and ventilation into difficult-to-reach areas of your home. The unique design utilizes a side-hinge, allowing the sash to open with the simple turn of a hand crank. Combined with our wide array of popular design options, it's easy to see why these windows are part of our signature.

#### **High Quality Exteriors**

Our aluminum exterior-clad wood products feature **commercial-grade premium AAMA 2605 paint** that resists fading and chalking. Extruded aluminum resists dents, dings and scratches and is backed by Weather Shield's 20-year limited warranty.

#### Lasting Design

**Integral nailing fins** increase stability and help seal the unit to the structure, providing superior performance and durability.

Butt jointed cladding accurately mimics traditional wood windows for a familiar aesthetic