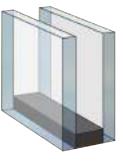

## Zo-e-shield

#### Zo-e-shield 5 Plus Laminated Interior

- Best resistance available to the sun's heat
- Minimizes glare and visible light transmittance
- Superior sound control and UV protection