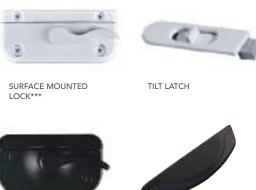

# HARDWARE DESIGNED TO IMPRESS

Our hardware options are the perfect finishing touch to any door or window. Complement and enhance the style of any space with our curated line of finishes and designs.

Double Hund Hardware

CONTEMPORARY LOCK

LIFT HANDLE

Hardware

**Casement & Awning** 

NESTED FOLDING CRANK & SEQUENTIAL LOCK LEVER

**Superior Security** All hinged patio door hardware comes standard with a three-point locking system for added security and peace of mind.