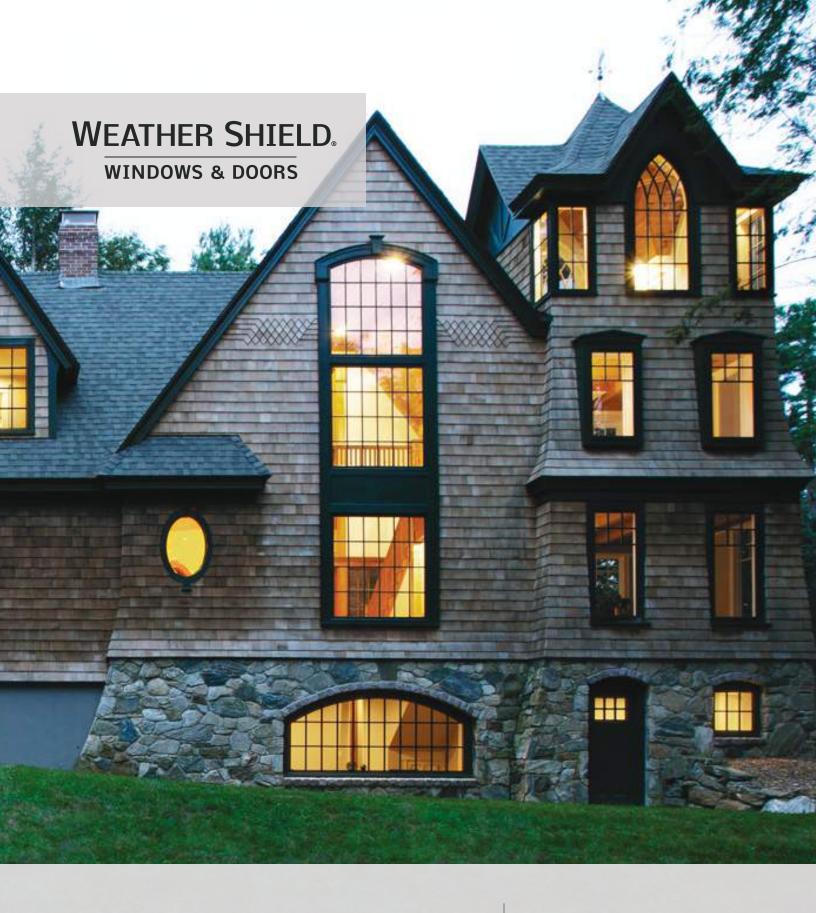

## WINDOWS SHOWN:

Configuration: Direct Set Exterior Color: Desert Tan Glass: Insulated Low-E with Argon Features: 5/8" Simulated Divided Lite

SIGNATURE SERIES

Aluminum-Clad Wood Windows And Patio Doors