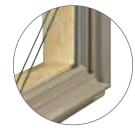

#### **High Quality Exteriors**

Our aluminum exterior-clad wood products feature **commercial-grade premium AAMA 2605 paint** that resists fading and chalking. Extruded aluminum resists dents, dings and scratches and is backed by Weather Shield's 20-year limited warranty.

• Butt jointed cladding accurately mimics traditional wood windows for a familiar aesthetic.

#### The Beauty is in the Details

The **rigid integral nailing fin** makes installation simple and provides more durability than flimsy snap-in or fold-out fins found with other windows.