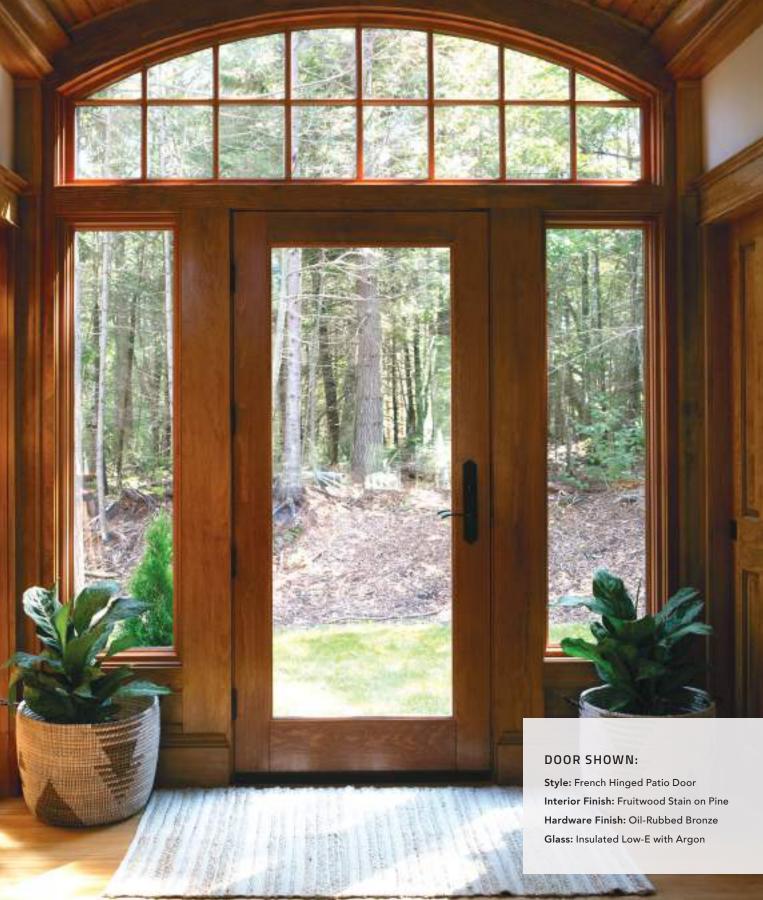

# A TIMELESS STATEMENT PIECE

Make your grand entrance with the Signature Series hinged patio door. Clean architectural lines and classic French operation contribute to the traditional design and welcome in an abundance of daylight. Multiple sizes and optional direct-set combinations make the possibilities endless.

#### Keep Your Options Open

These doors are available in **one-wide or two-wide French door configurations**, as well as center-hinged options. Inswing or outswing door operations can accommodate any room arrangement, so the design of your home maximizes your space perfectly.

## HINGED PATIO DOORS