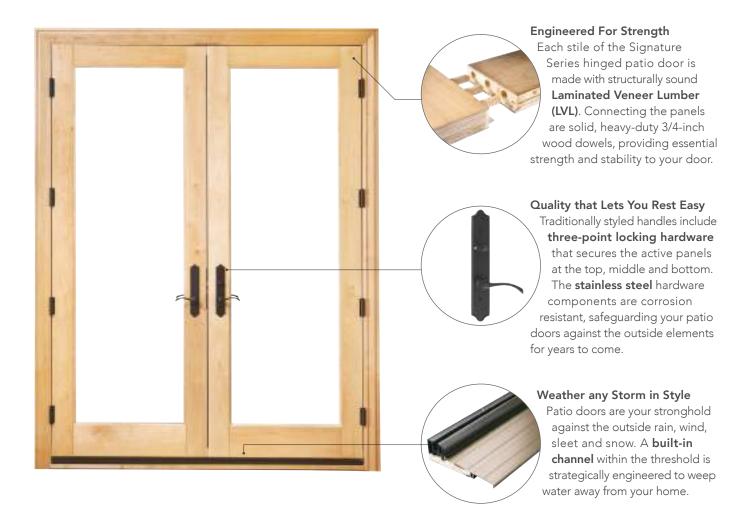

# A TIMELESS STATEMENT PIECE

Make your grand entrance with the Signature Series hinged patio door. Clean architectural lines and classic French operation contribute to the traditional design and welcome in an abundance of daylight. Multiple sizes and optional direct-set combinations make the possibilities endless.

CENTER HINGED DOOR

#### Keep Your Options Open

These doors are available in **one-wide or two-wide French door configurations**, as well as center-hinged options. Inswing or outswing door operations can accommodate any room arrangement, so the design of your home maximizes your space perfectly.

Double Hund Hardware

CONTEMPORARY LOCK

LIFT HANDLE

Hardware

**Casement & Awning** 

NESTED FOLDING CRANK & SEQUENTIAL LOCK LEVER

**Superior Security** All hinged patio door hardware comes standard with a three-point locking system for added security and peace of mind.