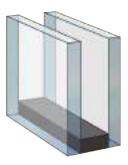

## Zo-e-shield 5

## Plus Room Side Low-E

- Combination of two Low-E coatings
- Significantly improved energy efficiency
- Complies with northern Energy Star guidelines with interior Low-E i89 coating