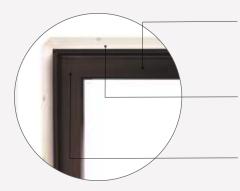

# DESIGNED WITH ELEGANCE

Casement windows are the perfect solution for bringing fresh air and ventilation into difficult-to-reach areas of your home. The unique design utilizes a side-hinge, allowing the sash to open with the simple turn of a hand crank. Combined with our wide array of popular design options, it's easy to see why these windows are part of our signature.

#### **High Quality Exteriors**

Our aluminum exterior-clad wood products feature **commercial-grade premium AAMA 2605 paint** that resists fading and chalking. Extruded aluminum resists dents, dings and scratches and is backed by Weather Shield's 20-year limited warranty.

#### Lasting Design

**Integral nailing fins** increase stability and help seal the unit to the structure, providing superior performance and durability.

Butt jointed cladding accurately mimics traditional wood windows for a familiar aesthetic