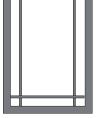

## The Perfect Grille

Personalize your home with windows featuring a selection of bar widths and profiles, as well as traditional grille patterns and custom designs. For even greater **creativity and design** flexibility, most grilles can be manufactured from Weather Shield's custom wood interiors.

## **Custom Grille Pattern Options**

RECTANGULAR

PRAIRIE

PRAIRIE W/ VERTICAL BAR

COTTAGE

COTTAGE T

ORIEL

#### A Variety of Options

Choose from a selection of grille patterns and custom designs to achieve the perfect look from your home. We offer a **variety of bar widths and profiles**, and most grilles can be further personalized with Weather Shield's custom wood interiors.