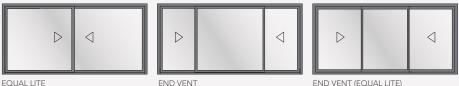

#### **Customizable Combinations**

Personalize your space by choosing from numerous options, completely tailored to your tastes and needs. Slider windows can be structured with end vents, in double or triple configurations, to achieve any desired goal — like letting in more natural light and fresh air to ensure you feel perfectly at home.

END VENT