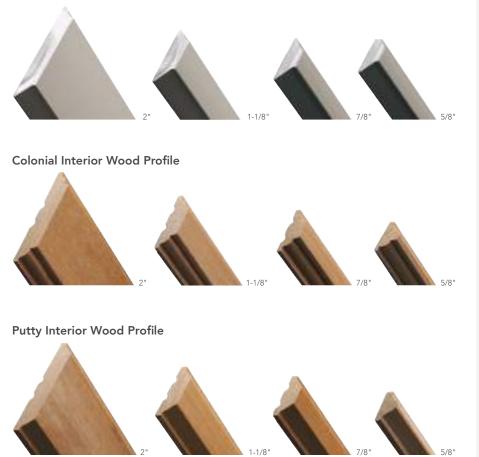

## FINISH AND HARDWARE OPTIONS

Performance, quality and innovation are driving factors in everything we do, but we also believe in the importance of giving you all the style and aesthetic options you need to bring your dream home to life. Our Signature Series offers three wood species and a range of ten durable factory finishes — luxurious options at an affordable price point so your home can leave its mark on the neighborhood and not your wallet.

#### Putty Exterior Aluminum Profile

Powerful Design in a Look You Love Simulated Divided Lite (SDL) grilles blend cutting-edge modern efficiency with timeless aesthetics. These grilles replicate the appearance of classic single-pane windows, but pack powerful insulation in the form of exterior and interior grille bars, with or without an aluminum spacer bar for maximum efficiency.