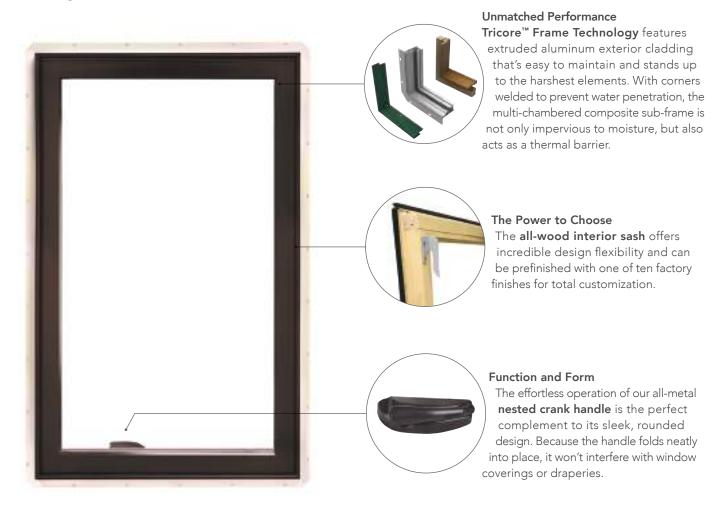

# MODERN AESTHETIC, CLASSIC DESIGN

Our Signature Series double hung windows offer the best of all worlds — modern style, versatile operation, and cost-effective luxury. Maximize ventilation in your home and enjoy easy cleaning with a design that features slim lines and large glass profiles.

#### **High Quality Exteriors**

Our aluminum exterior-clad wood products feature **commercial-grade premium AAMA 2605 paint** that resists fading and chalking. Extruded aluminum resists dents, dings and scratches and is backed by Weather Shield's 20-year limited warranty.

#### The Beauty is in the Details

The **rigid integral nailing fin** makes installation simple and provides more durability than flimsy snap-in or fold-out fins found with other windows.