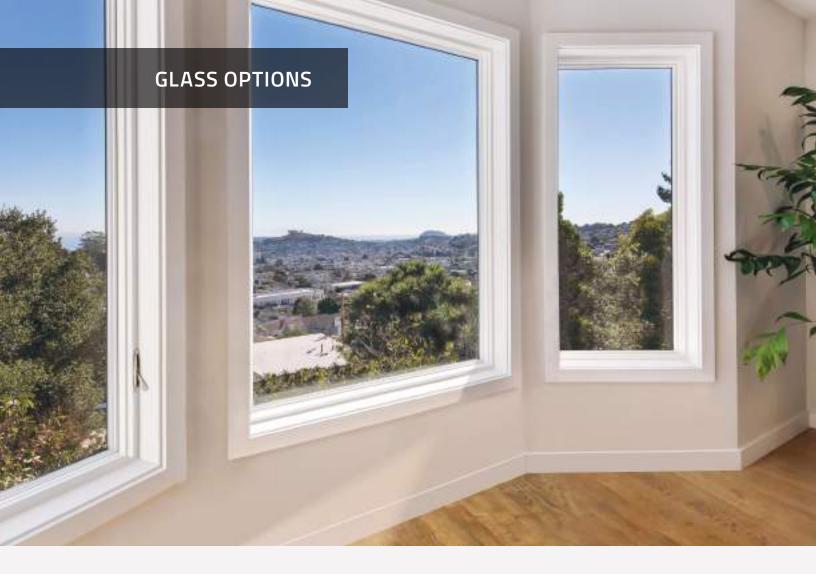

## INNOVATIVE DESIGNS, CLASSIC APPEAL

Whether complementing the design of your home or elevating the view, our wide array of glass and grille offerings brings your distinctive vision to life without sacrificing energy efficiency. Choose among innovative energy-saving options and enjoy a lifetime of reduced energy bills.

# **REFLECTIONS OF QUALITY**

From specialty glass to high-end glazing, our windows are truly a cut above the rest. Add color and texture options to the glass in your home while enjoying the energy efficiency and quality for which we're known best.

#### **Specialty Glass Options**

Add color or texture — or privacy and modesty — to your palette of design options. Special finishes and tint can give a project distinction. Specialty glasses includes bronze, gray, rain and obscure.