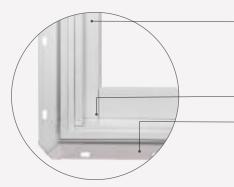

# MODERN AESTHETIC, CLASSIC DESIGN

Our Signature Series double hung windows offer the best of all worlds — modern style, versatile operation, and cost-effective luxury. Maximize ventilation in your home and enjoy easy cleaning with a design that features slim lines and large glass profiles.

#### **High Quality Exteriors**

Our aluminum exterior-clad wood products feature **commercial-grade premium AAMA 2605 paint** that resists fading and chalking. Extruded aluminum resists dents, dings and scratches and is backed by Weather Shield's 20-year limited warranty.

• Butt jointed cladding accurately mimics traditional wood windows for a familiar aesthetic.

#### The Beauty is in the Details

The **rigid integral nailing fin** makes installation simple and provides more durability than flimsy snap-in or fold-out fins found with other windows.