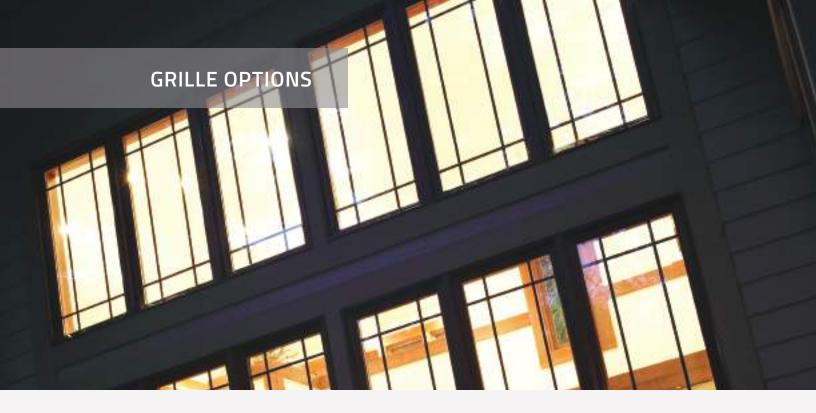

## INNOVATIVE DESIGNS, CLASSIC APPEAL

Whether complementing the design of your home or elevating the view, our wide array of glass and grille offerings brings your distinctive vision to life without sacrificing energy efficiency. Choose among innovative energy-saving options and enjoy a lifetime of reduced energy bills.

## The Perfect Grille

Personalize your home with windows featuring a selection of bar widths and profiles, as well as traditional grille patterns and custom designs. For even greater **creativity and design** flexibility, most grilles can be manufactured from Weather Shield's custom wood interiors.

## **Custom Grille Pattern Options**

RECTANGULAR

PRAIRIE

PRAIRIE W/ VERTICAL BAR

COTTAGE

COTTAGE T

ORIEL

#### A Variety of Options

Choose from a selection of grille patterns and custom designs to achieve the perfect look from your home. We offer a **variety of bar widths and profiles**, and most grilles can be further personalized with Weather Shield's custom wood interiors.