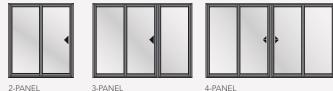

#### **Design With Style**

Signature Series sliding patio doors are available with up to four panels and can be combined with sidelites or transoms for added elegance and drama.