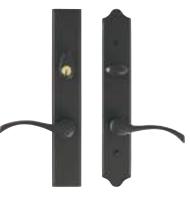

# A TIMELESS STATEMENT PIECE

Make your grand entrance with the Signature Series hinged patio door. Clean architectural lines and classic French operation contribute to the traditional design and welcome in an abundance of daylight. Multiple sizes and optional direct-set combinations make the possibilities endless.

CENTER HINGED DOOR

#### Keep Your Options Open

These doors are available in **one-wide or two-wide French door configurations**, as well as center-hinged options. Inswing or outswing door operations can accommodate any room arrangement, so the design of your home maximizes your space perfectly.

## HINGED PATIO DOORS