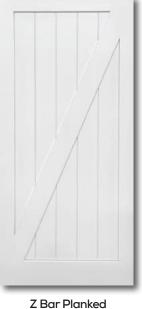

#### K and Z Bar Planked:

Stile and Rail Construction Smooth Surface Planked

**Pre-Routed Door Bottom** Available in sizes:

 $3/0 \times 7/0$ 3/6 x 7/0

Primed Carrara Door with Stainless Steel Bent Strap Track and Mounting Board