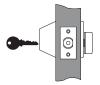

#### 16 Gauge Adjustable Steel Frames

4-7/8"

Throat

-5 - 3/4

Frame depth

- · A40 paintable galvanneal steel un-primed
- 3 4-1/2" high frequency hinge reinforcements
- ASA (4-7/8") strike prep
- Bumper/silencer holes (3 at strike jambs and 2 at double heads)
- All double heads undersized by 1/8" from nominal width
- Mechanical K.D. corner connection
- · Faces punched and dimpled for wall anchoring
- NAMI label embossment standard on 6'8" and 7'0" hinge jambs (up to 1-1/2 hr)
- Jamb depths adjustable from 5-1/2" to 8-3/4", 8-1/2" to 13-1/4"

Adjustable Application (Interior & Exterior Application)

8-1/2" to 13-1/4 Jamb Depth