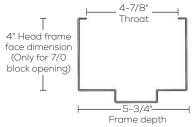

#### 16 Gauge Adjustable Steel Frames

4-7/8"

Throat

-5 - 3/4

Frame depth

- · A40 paintable galvanneal steel un-primed
- 3 4-1/2" high frequency hinge reinforcements
- ASA (4-7/8") strike prep
- Bumper/silencer holes (3 at strike jambs and 2 at double heads)
- All double heads undersized by 1/8" from nominal width
- Mechanical K.D. corner connection
- · Faces punched and dimpled for wall anchoring
- NAMI label embossment standard on 6'8" and 7'0" hinge jambs (up to 1-1/2 hr)
- Jamb depths adjustable from 5-1/2" to 8-3/4", 8-1/2" to 13-1/4"