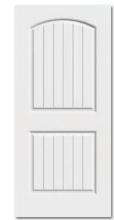

Carrara
2 Panel
Smooth Surface
Cove & Bead Sticking
Solid Core Only

Cashal
2 Panel Planked Arch Top
Smooth Surface
Cove & Bead Sticking
Solid Core Only

\*Colonist
6 Panel
Textured Surface
Cove & Bead Sticking