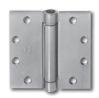

### Hardware Options

the Door

**Ball Bearing** Hinge 4-1/2" x 4-1/2" MPB79 26D MPB68 26D

NRP Ball Bearing Hinge 4-1/2" x 4-1/2" MPB68-NRP 26D MPB91-NRP 32D

Spring Hinge 4-1/2" x 4-1/2" MPS 60 26D

2 Secure the Door with Lock, Flush Bolts, Panic Bars, etc.