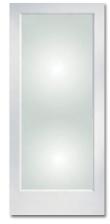

Solid Core Smooth Surface Cove & Bead Sticking

#### \*Available in sizes:

1/6 x 7/0  $2/6 \times 7/0$ 1/8 x 7/0 2/8 x 7/0 2/10 x 7/0 2/0 x 7/0 3/0 x 7/0 2/4 x 7/0

#### \*\*Available size:

3/0 x 7/0

### **Interior Door Collection**

### Molded Doors



Avalon
3 Panel
Textured Surface
Cove & Bead Sticking



Caiman
2 Panel Arch Top
Smooth Surface
Cove & Bead Sticking
Solid Core Only



Camden
2 Panel Eyebrow Top
Textured Surface
Cove & Bead Sticking



Carrara
2 Panel
Smooth Surface
Cove & Bead Sticking
Solid Core Only



Cashal
2 Panel Planked Arch Top
Smooth Surface
Cove & Bead Sticking
Solid Core Only



\*Colonist
6 Panel
Textured Surface
Cove & Bead Sticking



\*Coventry
4 Panel
Smooth Surface
Cove & Bead Sticking



Craftsman III 3 Flat Panel Smooth Surface Craftsman Sticking



Impressions Mirror Side A - with surrounding Textured Surface Cove & Bead Sticking



\*Madison 1 Flat Panel Smooth Surface Craftsman Sticking



\*Monroe 2 Flat Panel Smooth Surface Craftsman Sticking



Princeton
2 Panel
Smooth Surface
Cove & Bead Sticking



\*Rockport
5 Panel
Smooth Surface
Cove & Bead Sticking



\*Smooth Colonist 6 Panel Smooth Surface Cove & Bead Sticking



# Order Your Door Checklist Form

| The following checklist will be useful in gathering complete quoting/ordering information