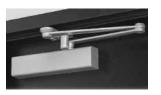

### Hardware Options

Regular Arm Mount

Top Jamb Arm Mount

Parallel Arm Mount

Holder/Stop Arm Mount

Closer includes hardware pack for regular arm, top jamb arm mounting, parallel arm and holder/stop arm installation.