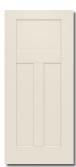

\*Coventry
4 Panel
Smooth Surface
Cove & Bead Sticking

Craftsman III 3 Flat Panel Smooth Surface Craftsman Sticking

Impressions Mirror Side A - with surrounding Textured Surface Cove & Bead Sticking

\*Madison 1 Flat Panel Smooth Surface Craftsman Sticking