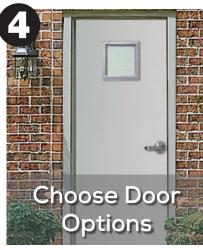

### **Commercial Door Options**

### **Commercial Door Options**

Lites & Louvers

#### Lites & Louvers

MMI DOOR carries a selection of lites and louvers to address most common applications. Our non-rated lites contain clear glass and our fire rated lites have wire glass. Prior to selection, simply determine as to whether or not a fire rating is required. Then choose the shape, size and positioning of the lite or louver you desire. Our Customer Service Representatives can help you through this process.