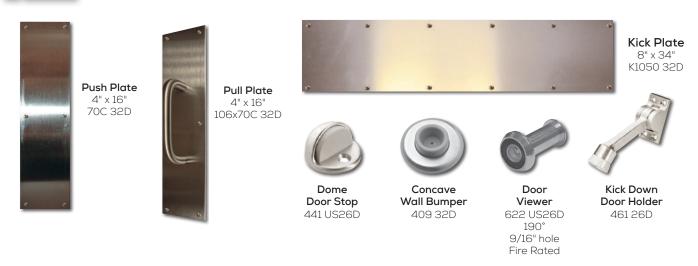

#### 4 Protect the Door with Push & Pull Plates, Kick Plates, etc.

Includes Thru Bolts and Cover 689 Aluminum Painted