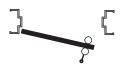

### Commercial Door Handings (Viewed from Keyed Side of Door)

#### **INSWING**

Left Hand Active

Right Hand Active