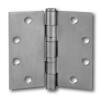

### Hardware Options

the Door

**Ball Bearing** Hinge 4-1/2" x 4-1/2" MPB79 26D MPB68 26D

NRP Ball Bearing Hinge 4-1/2" x 4-1/2" MPB68-NRP 26D MPB91-NRP 32D

Spring Hinge 4-1/2" x 4-1/2" MPS 60 26D

2 Secure the Door with Lock, Flush Bolts, Panic Bars, etc.