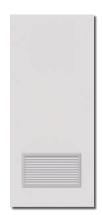

### **Commercial Door Options**

Lites & Louvers

#### Lites & Louvers

MMI DOOR carries a selection of lites and louvers to address most common applications. Our non-rated lites contain clear glass and our fire rated lites have wire glass. Prior to selection, simply determine as to whether or not a fire rating is required. Then choose the shape, size and positioning of the lite or louver you desire. Our Customer Service Representatives can help you through this process.

LVR 24" x 12" Lite Metal Louver Not Fire Rated