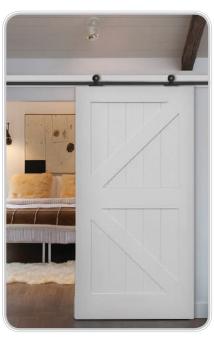

### Barn Door Collection

Interior Doors that Elevate your Decor

### **Barn Door Collection**

#### Hardware

#### **Product Description:**

- Hardware available to support 1-3/8" and 1-3/4" thick doors weighing up to 250 lbs.
- Kits available in 78-3/4" and 90" track lengths, including door straps, all mounting hardware and floor guide options
- · Available in three factory finishes ready to install: Matte Black, Stainless Steel and Oil Rubbed Bronze
- Ideal for openings 28" 34" wide for 78-3/4" track and openings 34"- 44" wide for 90" track
- Unique barn door style hardware enables the door to slide parallel to the wall
- Use for closets, room dividers or passage door applications
- Available accessories: Track joiner for bi-parting door application, door handle, and recessed door pull