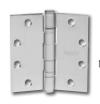

### Hardware Options

the Door

**Ball Bearing** Hinge 4-1/2" x 4-1/2" MPB79 26D MPB68 26D

NRP Ball Bearing Hinge 4-1/2" x 4-1/2" MPB68-NRP 26D MPB91-NRP 32D

Spring Hinge 4-1/2" x 4-1/2" MPS 60 26D

2 Secure the Door with Lock, Flush Bolts, Panic Bars, etc.