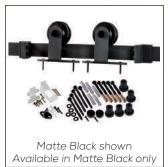

#### Hardware

#### **Product Description:**

- Hardware available to support 1-3/8" and 1-3/4" thick doors weighing up to 250 lbs.
- Kits available in 78-3/4" and 90" track lengths, including door straps, all mounting hardware and floor guide options
- · Available in three factory finishes ready to install: Matte Black, Stainless Steel and Oil Rubbed Bronze
- Ideal for openings 28" 34" wide for 78-3/4" track and openings 34"- 44" wide for 90" track
- Unique barn door style hardware enables the door to slide parallel to the wall
- Use for closets, room dividers or passage door applications
- Available accessories: Track joiner for bi-parting door application, door handle, and recessed door pull

#### Available Barn Door Kit Options:

Top of Door Mount Kit

Bent Strap Kit

Door Handle

Recessed Door Pull