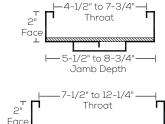

#### 16 Gauge Adjustable Steel Frames

4-7/8"

Throat

-5 - 3/4

Frame depth

- · A40 paintable galvanneal steel un-primed
- 3 4-1/2" high frequency hinge reinforcements
- ASA (4-7/8") strike prep
- Bumper/silencer holes (3 at strike jambs and 2 at double heads)
- All double heads undersized by 1/8" from nominal width
- Mechanical K.D. corner connection
- · Faces punched and dimpled for wall anchoring
- NAMI label embossment standard on 6'8" and 7'0" hinge jambs (up to 1-1/2 hr)
- Jamb depths adjustable from 5-1/2" to 8-3/4", 8-1/2" to 13-1/4"

Adjustable Application (Interior & Exterior Application)

8-1/2" to 13-1/4 Jamb Depth