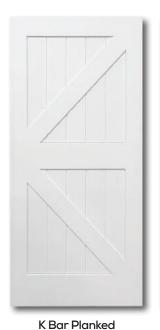

### In-Stock Barn Door Collection

7/0 Barn Doors

Primed K Bar Planked Door with Matte Black Top Mount Track and **Mounting Board** 

#### K and Z Bar Planked:

Stile and Rail Construction Smooth Surface Planked

**Pre-Routed Door Bottom** Available in sizes:

 $3/0 \times 7/0$ 3/6 x 7/0

Primed Carrara Door with Stainless Steel Bent Strap Track and Mounting Board