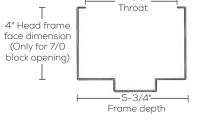

#### **Commercial Frames** Hollow Metal 5-3/4" (SU)\* Frame Includes:

- 16 gauge galvanized primed gray
- · Reinforced for closer
- Prepped and reinforced for 3 4-1/2" square corner hinges and 4-7/8" strike prep

2" Head

frame face

dimension

- Fire rated NAMI embossed fire labels
- · Assembled, welded or knock down
- · Handed for left or right swing (inswing or outswing)
- · Anchors (must specify)
- 3 rubber mutes
- Will work with block walls, poured walls, metal studs or wood studs for new construction and/or existing construction (Other sizes and profiles available special order)
- \* (SU) Universal Frame Interior and exterior application

#### 16 Gauge Adjustable Steel Frames

4-7/8"

Throat

-5 - 3/4

Frame depth

- · A40 paintable galvanneal steel un-primed
- 3 4-1/2" high frequency hinge reinforcements
- ASA (4-7/8") strike prep
- Bumper/silencer holes (3 at strike jambs and 2 at double heads)
- All double heads undersized by 1/8" from nominal width
- Mechanical K.D. corner connection
- · Faces punched and dimpled for wall anchoring
- NAMI label embossment standard on 6'8" and 7'0" hinge jambs (up to 1-1/2 hr)
- Jamb depths adjustable from 5-1/2" to 8-3/4", 8-1/2" to 13-1/4"