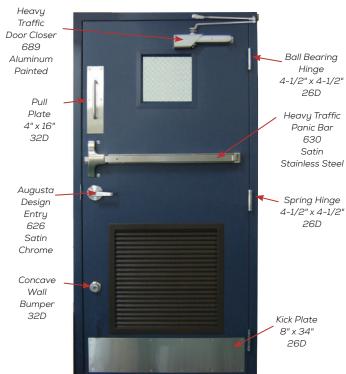

### Hardware Options

the Door

**Ball Bearing** Hinge 4-1/2" x 4-1/2" MPB79 26D MPB68 26D

NRP Ball Bearing Hinge 4-1/2" x 4-1/2" MPB68-NRP 26D MPB91-NRP 32D

Spring Hinge 4-1/2" x 4-1/2" MPS 60 26D

2 Secure the Door with Lock, Flush Bolts, Panic Bars, etc.

Augusta Design 626 Satin Chrome

Passage 4601LN Both levers always active.

4602LN Outside lever locked by inside push button. Inside lever always active. Unlocked by turning inside lever or emergency key in exterior.

Light Traffic Rim Panic Bar 1800 - Non Rated 1800F - Fire Rated 689 Aluminum Painted

Heavy Traffic Rim Panic Bar 2100-36 - Non Rated 2100F-36 - Fire Rated 630 Satin Stainless Steel

1810-36 Non Rated 1810F-36 Fire Rated 689 Aluminum Painted 630 Satin Stainless Steel

Heavy Traffic 2110 36-Non Rated 2110F-36-Fire Rated

\* Dummv Lever AU4655LN

Lever with Escutcheon **Exterior Trim** 

AU426F LHR - Left Hand Reverse AU426F RHR - Right Hand Reverse 626 Satin Chrome

Rim Cylinder 1109 626 Use with Escutcheon Trim

### Hardware Options

Regular Arm Mount

Top Jamb Arm Mount

Parallel Arm Mount

Holder/Stop Arm Mount

Closer includes hardware pack for regular arm, top jamb arm mounting, parallel arm and holder/stop arm installation.

#### 4 Protect the Door with Push & Pull Plates, Kick Plates, etc.

Includes Thru Bolts and Cover 689 Aluminum Painted