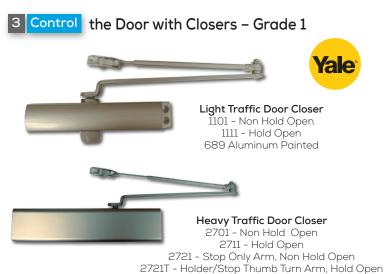

### Hardware Options

Regular Arm Mount

Top Jamb Arm Mount

Parallel Arm Mount

Holder/Stop Arm Mount

Closer includes hardware pack for regular arm, top jamb arm mounting, parallel arm and holder/stop arm installation.