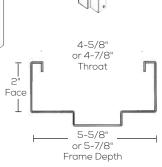

#### 16 Gauge Adjustable Steel Frames

4-7/8"

Throat

-5 - 3/4

Frame depth

- · A40 paintable galvanneal steel un-primed
- 3 4-1/2" high frequency hinge reinforcements
- ASA (4-7/8") strike prep
- Bumper/silencer holes (3 at strike jambs and 2 at double heads)
- All double heads undersized by 1/8" from nominal width
- Mechanical K.D. corner connection
- · Faces punched and dimpled for wall anchoring
- NAMI label embossment standard on 6'8" and 7'0" hinge jambs (up to 1-1/2 hr)
- Jamb depths adjustable from 5-1/2" to 8-3/4", 8-1/2" to 13-1/4"

Adjustable Application (Interior & Exterior Application)

8-1/2" to 13-1/4 Jamb Depth