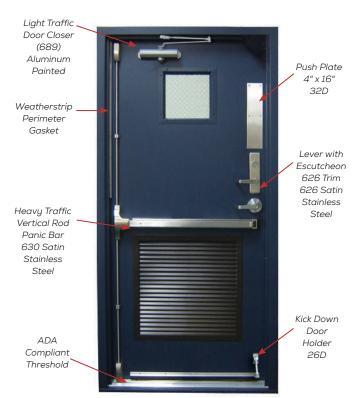

### Hardware Options

the Door

**Ball Bearing** Hinge 4-1/2" x 4-1/2" MPB79 26D MPB68 26D

NRP Ball Bearing Hinge 4-1/2" x 4-1/2" MPB68-NRP 26D MPB91-NRP 32D

Spring Hinge 4-1/2" x 4-1/2" MPS 60 26D

2 Secure the Door with Lock, Flush Bolts, Panic Bars, etc.

Augusta Design 626 Satin Chrome

Passage 4601LN Both levers always active.

4602LN Outside lever locked by inside push button. Inside lever always active. Unlocked by turning inside lever or emergency key in exterior.

Light Traffic Rim Panic Bar 1800 - Non Rated 1800F - Fire Rated 689 Aluminum Painted

Heavy Traffic Rim Panic Bar 2100-36 - Non Rated 2100F-36 - Fire Rated 630 Satin Stainless Steel

1810-36 Non Rated 1810F-36 Fire Rated 689 Aluminum Painted 630 Satin Stainless Steel

Heavy Traffic 2110 36-Non Rated 2110F-36-Fire Rated

\* Dummv Lever AU4655LN

Lever with Escutcheon **Exterior Trim** 

AU426F LHR - Left Hand Reverse AU426F RHR - Right Hand Reverse 626 Satin Chrome

Rim Cylinder 1109 626 Use with Escutcheon Trim

Thru Bolt SN-134 689 4 Pk

Dustproof Strike 570 US26D

Steel Door Flush Bolt 555 US26D

#### 4 Protect the Door with Push & Pull Plates, Kick Plates, etc.

Includes Thru Bolts and Cover 689 Aluminum Painted

#### Seal the Door with Weatherstrip, Sweep and Threshold

Weatherstrip Adhesive Back 20 ft. roll S888BL20

Weatherstrip Perimeter Gasket  $6/0 \times 7/0 \text{ set}$ 303AS