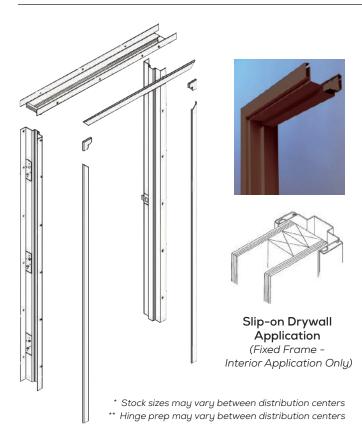

#### **Opening Sizes for Steel Frames** Slip-on Drywall Application

**Drywall Frame** 

| Expo | anda | ble F | rame |
|------|------|-------|------|
|      |      |       |      |

|           | Rough Opening |        |  |  |  |
|-----------|---------------|--------|--|--|--|
| Door Size | Width         | Height |  |  |  |
| 2/6 x 6/8 | 32"           | 81"    |  |  |  |
| 2/8 x 6/8 | 34"           | 81"    |  |  |  |
| 3/0 x 6/8 | 38"           | 81"    |  |  |  |
| 3/6 x 6/8 | 44"           | 81"    |  |  |  |
| 4/0 x 6/8 | 50"           | 81"    |  |  |  |
| 6/0 x 6/8 | 74"           | 81"    |  |  |  |
| 3/0 x 7/0 | 38"           | 85"    |  |  |  |
| 3/6 x 7/0 | 44"           | 85"    |  |  |  |
| 4/0 x 7/0 | 50"           | 85"    |  |  |  |
| 6/0 x 7/0 | 74"           | 85"    |  |  |  |

| Head and side frame face dimension 2" | 1 |
|---------------------------------------|---|
|---------------------------------------|---|

|           | Rough Opening |           |  |  |  |
|-----------|---------------|-----------|--|--|--|
| Door Size | Width         | Height    |  |  |  |
| 3/0 x 6/8 | 37-5/8"       | 80-13/16" |  |  |  |
| 6/0 x 6/8 | 73-5/8"       | 80-13/16" |  |  |  |
| 3/0 x 7/0 | 37-5/8"       | 84-13/16" |  |  |  |
| 6/0 x 7/0 | 73-5/8"       | 84-13/16" |  |  |  |

| Rough Opening |         |        |  |  |
|---------------|---------|--------|--|--|
| Door Size     | Width   | Height |  |  |
| 2/8 x 6/8     | 33-1/4" | 81"    |  |  |
| 3/0 x 6/8     | 37-1/4" | 81"    |  |  |
| 6/0 x 6/8     | 73-1/4" | 81"    |  |  |
| 3/0 x 7/0     | 37-1/4" | 85"    |  |  |
| 6/0 x 7/0     | 73-1/4" | 85"    |  |  |

#### **Universal Frame**