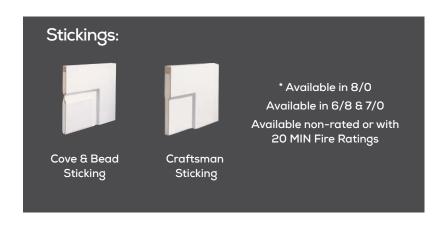

2 Panel Smooth Surface Ovolo Sticking 2/8 x 6/8 3/0 x 6/8

2 Panel Arch Smooth Surface Ovolo Sticking 2/8 x 6/8 3/0 x 6/8

3 Flat Panel Smooth Surface Craftsman Sticking 2/8 x 6/8 3/0 x 6/8

5 Panel Smooth Surface Cove & Bead Sticking 2/8 x 6/8 3/0 x 6/8

#### Carrara and Primed 15 lite:

Solid Core Smooth Surface Cove & Bead Sticking