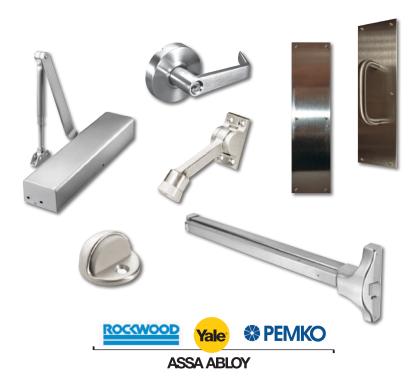

#### Commercial Hardware - Interior & Exterior Application

MMI DOOR stocks a full line of commercial doors, frames and hardware available for immediate delivery. Many of these items are adaptable to our residential products in this catalog. We offer a variety of commercial hardware such as self closing hinges, automatic door closers, panic devices and more to suit most applications.

### Hardware Options

the Door

**Ball Bearing** Hinge 4-1/2" x 4-1/2" MPB79 26D MPB68 26D

NRP Ball Bearing Hinge 4-1/2" x 4-1/2" MPB68-NRP 26D MPB91-NRP 32D

Spring Hinge 4-1/2" x 4-1/2" MPS 60 26D

2 Secure the Door with Lock, Flush Bolts, Panic Bars, etc.

Light Traffic Rim Panic Bar 1800 - Non Rated 1800F - Fire Rated 689 Aluminum Painted

Heavy Traffic Rim Panic Bar 2100-36 - Non Rated 2100F-36 - Fire Rated 630 Satin Stainless Steel

1810-36 Non Rated 1810F-36 Fire Rated 689 Aluminum Painted 630 Satin Stainless Steel

Heavy Traffic 2110 36-Non Rated 2110F-36-Fire Rated

\* Dummv Lever AU4655LN

Lever with Escutcheon **Exterior Trim** 

AU426F LHR - Left Hand Reverse AU426F RHR - Right Hand Reverse 626 Satin Chrome

Rim Cylinder 1109 626 Use with Escutcheon Trim

Thru Bolt SN-134 689 4 Pk

Dustproof Strike 570 US26D

Steel Door Flush Bolt 555 US26D

### Hardware Options

Regular Arm Mount

Top Jamb Arm Mount

Parallel Arm Mount

Holder/Stop Arm Mount

Closer includes hardware pack for regular arm, top jamb arm mounting, parallel arm and holder/stop arm installation.

#### 4 Protect the Door with Push & Pull Plates, Kick Plates, etc.

Includes Thru Bolts and Cover 689 Aluminum Painted