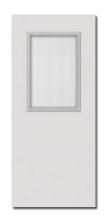

### **Commercial Door Options**

Lites & Louvers

#### Lites & Louvers

MMI DOOR carries a selection of lites and louvers to address most common applications. Our non-rated lites contain clear glass and our fire rated lites have wire glass. Prior to selection, simply determine as to whether or not a fire rating is required. Then choose the shape, size and positioning of the lite or louver you desire. Our Customer Service Representatives can help you through this process.

V 10" x 10" Lite Available in Non Rated and Fire Rated Glass

3" x 33" Lite 4" x 25" Lite 5" x 20" Lite Available in Non Rated and Fire Rated Glass

NL5

G 22" x 28" (6'8") Lite 22", 24" x 30" (7'0") Lite Available in Non Rated and Fire Rated Glass