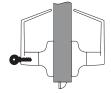

#### **Commercial Frames** Hollow Metal 5-3/4" (SU)\* Frame Includes:

- 16 gauge galvanized primed gray
- · Reinforced for closer
- Prepped and reinforced for 3 4-1/2" square corner hinges and 4-7/8" strike prep

2" Head

frame face

dimension

- Fire rated NAMI embossed fire labels
- · Assembled, welded or knock down
- · Handed for left or right swing (inswing or outswing)
- · Anchors (must specify)
- 3 rubber mutes
- Will work with block walls, poured walls, metal studs or wood studs for new construction and/or existing construction (Other sizes and profiles available special order)
- \* (SU) Universal Frame Interior and exterior application

Universal **Application** (Interior & Exterior Application)