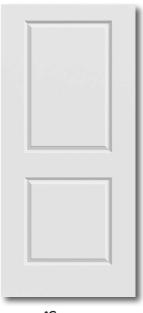

Carrara
2 Panel
Smooth Surface
Cove & Bead Sticking
Solid Core Only

Cashal
2 Panel Planked Arch Top
Smooth Surface
Cove & Bead Sticking
Solid Core Only

\*Colonist
6 Panel
Textured Surface
Cove & Bead Sticking