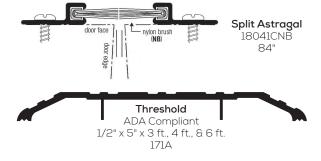

#### Seal the Door with Weatherstrip, Sweep and Threshold

Weatherstrip Adhesive Back 20 ft. roll S888BL20

Weatherstrip Perimeter Gasket  $6/0 \times 7/0 \text{ set}$ 303AS