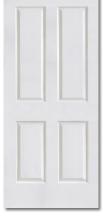

\*Coventry
4 Panel
Smooth Surface
Cove & Bead Sticking

Craftsman III 3 Flat Panel Smooth Surface Craftsman Sticking

Impressions Mirror Side A - with surrounding Textured Surface Cove & Bead Sticking

\*Madison 1 Flat Panel Smooth Surface Craftsman Sticking