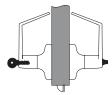

### Residential and Light Commercial Frames **EZFLEX**

Universal Application

(Adjustable Split Frame - Interior & Exterior Application)

Main frames are 18 gauge and closure trim is 22 gauge for walls up to 7-1/2" walls over 7-1/2" is 18 gauge.

\* Stock sizes may vary between distribution centers

Our EZ Flex Steel door frame is an adjustable steel frame with a kerf for weatherstripping, designed for prehanging applications for residential or light commercial, new or remodeling construction. The EZ Flex Steel Frame is also a solution for 90 minute applications from house to garage, as well as light commercial and multi-family projects where prehung door units save time and money on installation. Other specs include:

- NAMI 90 MIN neutral and positive pressure fire rated label, wood or steel studs
- · Constructed of 18 gauge galvannealed A60 steel
- · Can be prehung with adjustable or ADA compliant sill
- 3 adjustable frame sizes available\*:

[4-1/2"-5-1/2"] [5-1/2"-6-1/2"] [6-1/2"-7-1/2"] (1" adjustments, special/custom sizes are available\*)

- 1-3/4" doors only
- 5/8" stop height
- · Removal without damage to the existing wall
- · Includes anchoring holes and nail clearance slots for wood casing
- · Hinge prep for 4"
- 2-3/4" deadbolt prep and 2-3/4" adjustable T-strike prep
- · Prefinished white or field paintable
- Compatible with masonry wood, or steel stud for easy installation
- Standard threshold prep