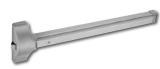

Light Traffic Rim Panic Bar 1800 - Non Rated 1800F - Fire Rated 689 Aluminum Painted

Heavy Traffic Rim Panic Bar 2100-36 - Non Rated 2100F-36 - Fire Rated 630 Satin Stainless Steel

1810-36 Non Rated 1810F-36 Fire Rated 689 Aluminum Painted 630 Satin Stainless Steel

Heavy Traffic 2110 36-Non Rated 2110F-36-Fire Rated

\* Dummv Lever AU4655LN

Lever with Escutcheon **Exterior Trim** 

AU426F LHR - Left Hand Reverse AU426F RHR - Right Hand Reverse 626 Satin Chrome

Rim Cylinder 1109 626 Use with Escutcheon Trim