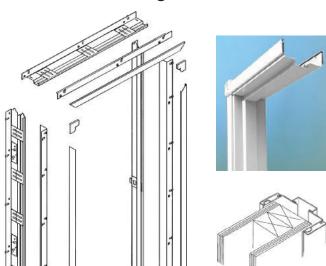

### **Commercial Door Frames**

### Residential or Light Commercial Application

### Residential and Light Commercial Frames **EZFLEX**

Universal Application

(Adjustable Split Frame - Interior & Exterior Application)

Main frames are 18 gauge and closure trim is 22 gauge for walls up to 7-1/2" walls over 7-1/2" is 18 gauge.

\* Stock sizes may vary between distribution centers

Our EZ Flex Steel door frame is an adjustable steel frame with a kerf for weatherstripping, designed for prehanging applications for residential or light commercial, new or remodeling construction. The EZ Flex Steel Frame is also a solution for 90 minute applications from house to garage, as well as light commercial and multi-family projects where prehung door units save time and money on installation. Other specs include: