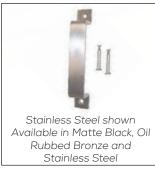

#### **Product Description:**

- Hardware available to support 1-3/8" and 1-3/4" thick doors weighing up to 250 lbs.
- Kits available in 78-3/4" and 90" track lengths, including door straps, all mounting hardware and floor guide options
- · Available in three factory finishes ready to install: Matte Black, Stainless Steel and Oil Rubbed Bronze
- Ideal for openings 28" 34" wide for 78-3/4" track and openings 34"- 44" wide for 90" track
- Unique barn door style hardware enables the door to slide parallel to the wall
- Use for closets, room dividers or passage door applications
- Available accessories: Track joiner for bi-parting door application, door handle, and recessed door pull

#### **Available Finishes:**

#### Available Barn Door Kit Options:

Top of Door Mount Kit

Bent Strap Kit

Door Handle

Recessed Door Pull