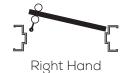

### Commercial Door Handings (Viewed from Keyed Side of Door)

#### **INSWING**

Left Hand Active

Right Hand Active