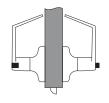

#### Hollow Metal (DU)\*\* Frame Includes:

- 16 gauge cold rolled primed gray
- Reinforced for closer (optional)
- Prepped and reinforced for 3 4-1/2" square corner hinges and 4-7/8" strike prep
- · Fire rated NAMI embossed fire labels
- · Integral adjustable plumb anchor
- · 4 tab interlocking system
- · Knock down, ready to install
- · Handed for left or right swing
- 3 rubber mutes (Other sizes and profiles available special order)
- \*\* (DU) Drywall Frame -Interior application only

#### 16 Gauge Adjustable Steel Frames

4-7/8"

Throat

-5 - 3/4

Frame depth

- · A40 paintable galvanneal steel un-primed
- 3 4-1/2" high frequency hinge reinforcements
- ASA (4-7/8") strike prep
- Bumper/silencer holes (3 at strike jambs and 2 at double heads)
- All double heads undersized by 1/8" from nominal width
- Mechanical K.D. corner connection
- · Faces punched and dimpled for wall anchoring
- NAMI label embossment standard on 6'8" and 7'0" hinge jambs (up to 1-1/2 hr)
- Jamb depths adjustable from 5-1/2" to 8-3/4", 8-1/2" to 13-1/4"

Adjustable Application (Interior & Exterior Application)

8-1/2" to 13-1/4 Jamb Depth