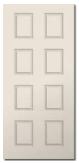

MJ1 Majestic Steel 24 Gauge Flush 2/6 x 6/8 2/8 x 6/8 2/10 x 6/8 3/0 x 6/8 3/6 x 6/8

MJ 21 Majestic Steel 24 Gauge 6 Panel 2/6 x 6/8 2/8 x 6/8 2/10 x 6/8 3/0 x 6/8 3/6 x 6/8

MJ 120 Majestic Steel 24 Gauge 8 Panel 2/8 x 6/8 3/0 x 6/8