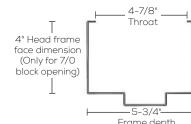

#### 16 Gauge Adjustable Steel Frames

4-7/8"

Throat

-5 - 3/4

Frame depth

- · A40 paintable galvanneal steel un-primed
- 3 4-1/2" high frequency hinge reinforcements
- ASA (4-7/8") strike prep
- Bumper/silencer holes (3 at strike jambs and 2 at double heads)
- All double heads undersized by 1/8" from nominal width
- Mechanical K.D. corner connection
- · Faces punched and dimpled for wall anchoring
- NAMI label embossment standard on 6'8" and 7'0" hinge jambs (up to 1-1/2 hr)
- Jamb depths adjustable from 5-1/2" to 8-3/4", 8-1/2" to 13-1/4"