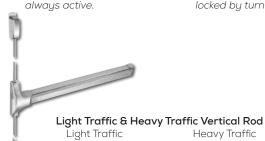

Light Traffic Rim Panic Bar 1800 - Non Rated 1800F - Fire Rated 689 Aluminum Painted

Heavy Traffic Rim Panic Bar 2100-36 - Non Rated 2100F-36 - Fire Rated 630 Satin Stainless Steel

1810-36 Non Rated 1810F-36 Fire Rated 689 Aluminum Painted 630 Satin Stainless Steel

Heavy Traffic 2110 36-Non Rated 2110F-36-Fire Rated

\* Dummv Lever AU4655LN

Lever with Escutcheon **Exterior Trim** 

AU426F LHR - Left Hand Reverse AU426F RHR - Right Hand Reverse 626 Satin Chrome

Rim Cylinder 1109 626 Use with Escutcheon Trim