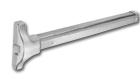

Light Traffic Rim Panic Bar 1800 - Non Rated 1800F - Fire Rated 689 Aluminum Painted

Heavy Traffic Rim Panic Bar 2100-36 - Non Rated 2100F-36 - Fire Rated 630 Satin Stainless Steel

1810-36 Non Rated 1810F-36 Fire Rated 689 Aluminum Painted 630 Satin Stainless Steel

Heavy Traffic 2110 36-Non Rated 2110F-36-Fire Rated

\* Dummv Lever AU4655LN

Lever with Escutcheon **Exterior Trim** 

AU426F LHR - Left Hand Reverse AU426F RHR - Right Hand Reverse 626 Satin Chrome

Rim Cylinder 1109 626 Use with Escutcheon Trim