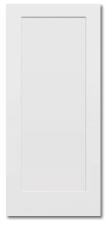

\*Coventry
4 Panel
Smooth Surface
Cove & Bead Sticking

Craftsman III 3 Flat Panel Smooth Surface Craftsman Sticking

Impressions Mirror Side A - with surrounding Textured Surface Cove & Bead Sticking

\*Madison 1 Flat Panel Smooth Surface Craftsman Sticking