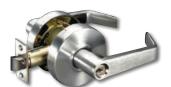

Augusta Design 626 Satin Chrome

Passage 4601LN Both levers always active.

4602LN Outside lever locked by inside push button. Inside lever always active. Unlocked by turning inside lever or emergency key in exterior.

Privacy

Entry

emergency key in exterior.

4607LN Outside lever locked by inside push button. Inside lever always active. Unlocked by turning inside lever or

Key in Lever or Passage Function **Exterior Trim** AU446F - Keyed AU448F - Passage

626 Satin Chrome

Classroom 4608LN Outside locked by key in outside lever. Inside lever always active.

Storeroom 4605LN Outside lever always locked. Inside lever always active.

Single Cylinder Deadbolt D212 (edge view) Outside locked by key in outside. Inside locked by turn latch.