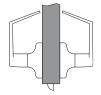

### Heavy Commercial Application

Anchor

Wood Stud

Anchor

Metal Stud Anchor

Multipurpose

Anchor

#### **Commercial Frames** Hollow Metal 5-3/4" (SU)\* Frame Includes:

- 16 gauge galvanized primed gray
- · Reinforced for closer
- Prepped and reinforced for 3 4-1/2" square corner hinges and 4-7/8" strike prep

2" Head

frame face

dimension

- Fire rated NAMI embossed fire labels
- · Assembled, welded or knock down
- · Handed for left or right swing (inswing or outswing)
- · Anchors (must specify)
- 3 rubber mutes
- Will work with block walls, poured walls, metal studs or wood studs for new construction and/or existing construction (Other sizes and profiles available special order)
- \* (SU) Universal Frame Interior and exterior application

Universal **Application** (Interior & Exterior Application)