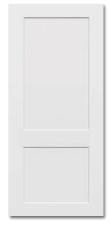

Carrara
2 Panel
Smooth Surface
Cove & Bead Sticking
Solid Core Only

Cashal
2 Panel Planked Arch Top
Smooth Surface
Cove & Bead Sticking
Solid Core Only

\*Colonist
6 Panel
Textured Surface
Cove & Bead Sticking