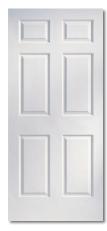

### Molded Doors

Avalon
3 Panel
Textured Surface
Cove & Bead Sticking

Caiman
2 Panel Arch Top
Smooth Surface
Cove & Bead Sticking
Solid Core Only

Camden
2 Panel Eyebrow Top
Textured Surface
Cove & Bead Sticking