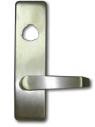

Augusta Design 626 Satin Chrome

Passage 4601LN Both levers always active.

4602LN Outside lever locked by inside push button. Inside lever always active. Unlocked by turning inside lever or emergency key in exterior.

Privacy

Entry

emergency key in exterior.

4607LN Outside lever locked by inside push button. Inside lever always active. Unlocked by turning inside lever or

Key in Lever or Passage Function **Exterior Trim** AU446F - Keyed AU448F - Passage

626 Satin Chrome

Classroom 4608LN Outside locked by key in outside lever. Inside lever always active.

Storeroom 4605LN Outside lever always locked. Inside lever always active.

Single Cylinder Deadbolt D212 (edge view) Outside locked by key in outside. Inside locked by turn latch.

Heavy Traffic 2110 36-Non Rated 2110F-36-Fire Rated

\* Dummv Lever AU4655LN

Lever with Escutcheon **Exterior Trim** 

AU426F LHR - Left Hand Reverse AU426F RHR - Right Hand Reverse 626 Satin Chrome

Rim Cylinder 1109 626 Use with Escutcheon Trim