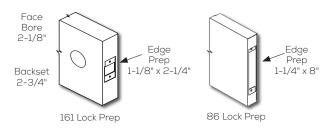

Red Oak Wood Door

2/8 x 6/8 3/0 x 6/8 3/0 x 7/0

White Birch Wood Door

2/8 x 6/8 3/0 x 6/8 3/0 x 7/0

- 20 MIN Fire label (also available non-rated)
- Partical core
- Prep for 161 lock prep
- Prepped for 3 4-1/2" square corner hinges
- · Handed for left or right swing

Red Oak Wood Door 3/0 x 6/8

3/0 x 7/0

- 90 MIN Fire label
- Mineral core
- Prepped for 161 lock prep
- Prepped for 3 4-1/2" square corner hinges
- · Handed for left or right swing
- Hardware Options: In-stock (see page 15 & 16)

6 Panel Steel Door 2/8, 2/10 & 3/0 x 6/8 2/8, 2/10 & 3/0 x 7/0

Flush Steel Door 2/6, 2/8, 3/0, 3/6 & 4/0 x 6/8 2/6, 2/8, 3/0, 3/6 & 4/0 x 7/0

- · Non-rated and fire rated NAMI embossed fire labels
- 18 Gauge galvanized polystyrene core primed gray
- · Reinforced for closer
- Reinforced for hinges
- Prepped for 3 4-1/2" square corner hinges
- Available with 161 lock prep on stock 3/0 flush doors
- 86 edge prep only available on special order for other products
- Closed top channel