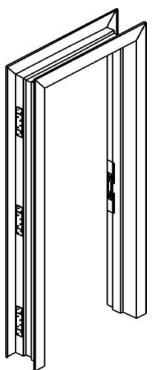

### **Commercial Door Frames**

### Residential or Light Commercial Application

### Residential and Light Commercial Frames **EZFLEX**

Universal Application

(Adjustable Split Frame - Interior & Exterior Application)

Main frames are 18 gauge and closure trim is 22 gauge for walls up to 7-1/2" walls over 7-1/2" is 18 gauge.

\* Stock sizes may vary between distribution centers

Our EZ Flex Steel door frame is an adjustable steel frame with a kerf for weatherstripping, designed for prehanging applications for residential or light commercial, new or remodeling construction. The EZ Flex Steel Frame is also a solution for 90 minute applications from house to garage, as well as light commercial and multi-family projects where prehung door units save time and money on installation. Other specs include: