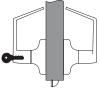

#### Hollow Metal (DU)\*\* Frame Includes:

- 16 gauge cold rolled primed gray
- Reinforced for closer (optional)
- Prepped and reinforced for 3 4-1/2" square corner hinges and 4-7/8" strike prep
- · Fire rated NAMI embossed fire labels
- · Integral adjustable plumb anchor
- · 4 tab interlocking system
- · Knock down, ready to install
- · Handed for left or right swing
- 3 rubber mutes (Other sizes and profiles available special order)
- \*\* (DU) Drywall Frame -Interior application only