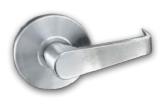

Augusta Design 626 Satin Chrome

Passage 4601LN Both levers always active.

4602LN Outside lever locked by inside push button. Inside lever always active. Unlocked by turning inside lever or emergency key in exterior.

Privacy

Entry

emergency key in exterior.

4607LN Outside lever locked by inside push button. Inside lever always active. Unlocked by turning inside lever or

Key in Lever or Passage Function **Exterior Trim** AU446F - Keyed AU448F - Passage

626 Satin Chrome

Classroom 4608LN Outside locked by key in outside lever. Inside lever always active.

Storeroom 4605LN Outside lever always locked. Inside lever always active.

Single Cylinder Deadbolt D212 (edge view) Outside locked by key in outside. Inside locked by turn latch.