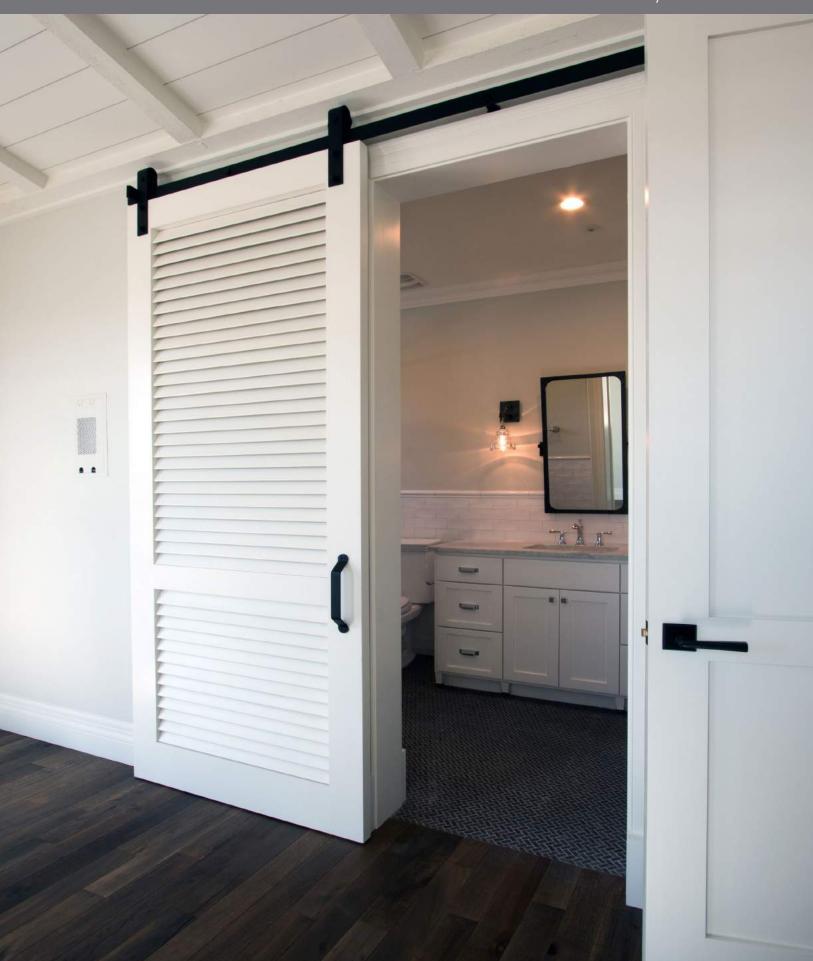

### Barn Door Collection

Interior Doors that Elevate your Decor

### **Barn Door Collection**

#### Hardware

#### **Product Description:**

- Hardware available to support 1-3/8" and 1-3/4" thick doors weighing up to 250 lbs.
- Kits available in 78-3/4" and 90" track lengths, including door straps, all mounting hardware and floor guide options
- · Available in three factory finishes ready to install: Matte Black, Stainless Steel and Oil Rubbed Bronze
- Ideal for openings 28" 34" wide for 78-3/4" track and openings 34"- 44" wide for 90" track
- Unique barn door style hardware enables the door to slide parallel to the wall
- Use for closets, room dividers or passage door applications
- Available accessories: Track joiner for bi-parting door application, door handle, and recessed door pull