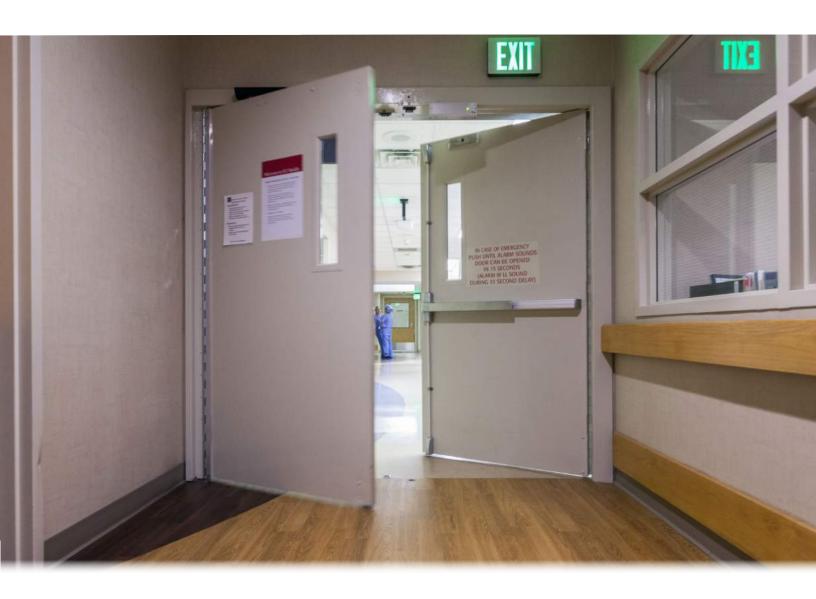

#### **Commercial Frames** Hollow Metal 5-3/4" (SU)\* Frame Includes:

- 16 gauge galvanized primed gray
- · Reinforced for closer
- Prepped and reinforced for 3 4-1/2" square corner hinges and 4-7/8" strike prep

2" Head

frame face

dimension

- Fire rated NAMI embossed fire labels
- · Assembled, welded or knock down
- · Handed for left or right swing (inswing or outswing)
- · Anchors (must specify)
- 3 rubber mutes
- Will work with block walls, poured walls, metal studs or wood studs for new construction and/or existing construction (Other sizes and profiles available special order)
- \* (SU) Universal Frame Interior and exterior application

Universal **Application** (Interior & Exterior Application)