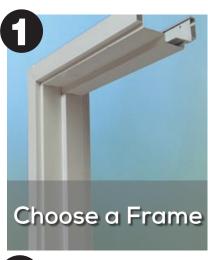

### **Commercial Door Frames**

### Residential or Light Commercial Application

### Residential and Light Commercial Frames **EZFLEX**

Universal Application

(Adjustable Split Frame - Interior & Exterior Application)

Main frames are 18 gauge and closure trim is 22 gauge for walls up to 7-1/2" walls over 7-1/2" is 18 gauge.

\* Stock sizes may vary between distribution centers

Our EZ Flex Steel door frame is an adjustable steel frame with a kerf for weatherstripping, designed for prehanging applications for residential or light commercial, new or remodeling construction. The EZ Flex Steel Frame is also a solution for 90 minute applications from house to garage, as well as light commercial and multi-family projects where prehung door units save time and money on installation. Other specs include: