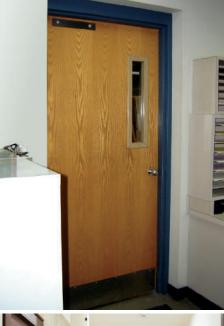

### **Commercial Door Options**

Lites & Louvers

#### Lites & Louvers

MMI DOOR carries a selection of lites and louvers to address most common applications. Our non-rated lites contain clear glass and our fire rated lites have wire glass. Prior to selection, simply determine as to whether or not a fire rating is required. Then choose the shape, size and positioning of the lite or louver you desire. Our Customer Service Representatives can help you through this process.

V 10" x 10" Lite Available in Non Rated and Fire Rated Glass

3" x 33" Lite 4" x 25" Lite 5" x 20" Lite Available in Non Rated and Fire Rated Glass

NL5

G 22" x 28" (6'8") Lite 22", 24" x 30" (7'0") Lite Available in Non Rated and Fire Rated Glass