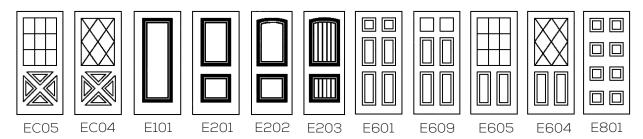

### **Commercial Door Options**

Lites & Louvers

#### Lites & Louvers

MMI DOOR carries a selection of lites and louvers to address most common applications. Our non-rated lites contain clear glass and our fire rated lites have wire glass. Prior to selection, simply determine as to whether or not a fire rating is required. Then choose the shape, size and positioning of the lite or louver you desire. Our Customer Service Representatives can help you through this process.

V 10" x 10" Lite Available in Non Rated and Fire Rated Glass

3" x 33" Lite 4" x 25" Lite 5" x 20" Lite Available in Non Rated and Fire Rated Glass

NL5

G 22" x 28" (6'8") Lite 22", 24" x 30" (7'0") Lite Available in Non Rated and Fire Rated Glass

LVR 24" x 12" Lite Metal Louver Not Fire Rated