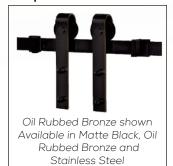

#### **Product Description:**

- Hardware available to support 1-3/8" and 1-3/4" thick doors weighing up to 250 lbs.
- Kits available in 78-3/4" and 90" track lengths, including door straps, all mounting hardware and floor guide options
- · Available in three factory finishes ready to install: Matte Black, Stainless Steel and Oil Rubbed Bronze
- Ideal for openings 28" 34" wide for 78-3/4" track and openings 34"- 44" wide for 90" track
- Unique barn door style hardware enables the door to slide parallel to the wall
- Use for closets, room dividers or passage door applications
- Available accessories: Track joiner for bi-parting door application, door handle, and recessed door pull

#### **Available Finishes:**

#### Available Barn Door Kit Options:

Top of Door Mount Kit

Bent Strap Kit

Door Handle

Recessed Door Pull