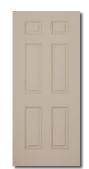

6 Panel Steel Door 2/8, 2/10 & 3/0 x 6/8 2/8, 2/10 & 3/0 x 7/0

Flush Steel Door 2/6, 2/8, 3/0, 3/6 & 4/0 x 6/8 2/6, 2/8, 3/0, 3/6 & 4/0 x 7/0

- · Non-rated and fire rated NAMI embossed fire labels
- 18 Gauge galvanized polystyrene core primed gray
- · Reinforced for closer
- Reinforced for hinges
- Prepped for 3 4-1/2" square corner hinges
- Available with 161 lock prep on stock 3/0 flush doors
- 86 edge prep only available on special order for other products
- Closed top channel