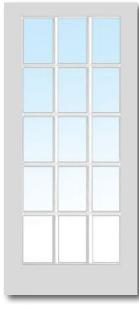

V 10" x 10" Lite Available in Non Rated and Fire Rated Glass

3" x 33" Lite 4" x 25" Lite 5" x 20" Lite Available in Non Rated and Fire Rated Glass

NL5

G 22" x 28" (6'8") Lite 22", 24" x 30" (7'0") Lite Available in Non Rated and Fire Rated Glass