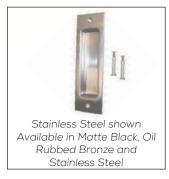

#### **Product Description:**

- Hardware available to support 1-3/8" and 1-3/4" thick doors weighing up to 250 lbs.
- Kits available in 78-3/4" and 90" track lengths, including door straps, all mounting hardware and floor guide options
- · Available in three factory finishes ready to install: Matte Black, Stainless Steel and Oil Rubbed Bronze
- Ideal for openings 28" 34" wide for 78-3/4" track and openings 34"- 44" wide for 90" track
- Unique barn door style hardware enables the door to slide parallel to the wall
- Use for closets, room dividers or passage door applications
- Available accessories: Track joiner for bi-parting door application, door handle, and recessed door pull

#### **Available Finishes:**

#### Available Barn Door Kit Options:

Top of Door Mount Kit

Bent Strap Kit

Door Handle

Recessed Door Pull