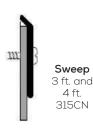

#### Seal the Door with Weatherstrip, Sweep and Threshold

Weatherstrip Adhesive Back 20 ft. roll S888BL20

Weatherstrip Perimeter Gasket  $6/0 \times 7/0 \text{ set}$ 303AS