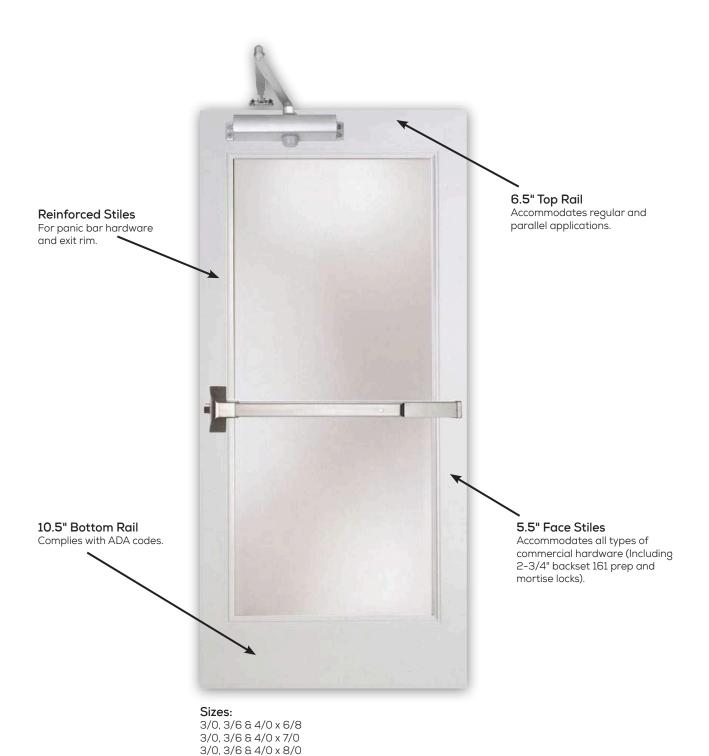

#### **Commercial Frames** Hollow Metal 5-3/4" (SU)\* Frame Includes:

- 16 gauge galvanized primed gray
- · Reinforced for closer
- Prepped and reinforced for 3 4-1/2" square corner hinges and 4-7/8" strike prep

2" Head

frame face

dimension

- Fire rated NAMI embossed fire labels
- · Assembled, welded or knock down
- · Handed for left or right swing (inswing or outswing)
- · Anchors (must specify)
- 3 rubber mutes
- Will work with block walls, poured walls, metal studs or wood studs for new construction and/or existing construction (Other sizes and profiles available special order)
- \* (SU) Universal Frame Interior and exterior application