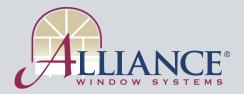

#### Anatomy of Efficiency

(1) Heavy walled (0.070") PVC framing acts as a natural insulator

(2) Closed cell compression seal at sloped sill resists air and water penetration

(3) Triple-fin seal weather stripping at sill further reduces air infiltration

(4) 3/4" Insulating glass provides optimum energy efficiency

(5) Dual hollows at lift rail add strength and insulation

(6) Innovativ*E*<sup>®</sup> high performance glass utilizes Low E coating specifically engineered for local requirements

(7) "Warm edge" low conductance spacer resists energy flow through the edge of glass

(8) Rigid leg on sill prevents "screen rattle" even on windy days