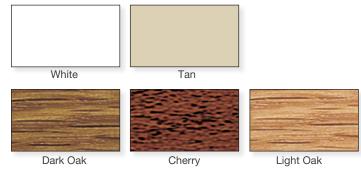

### Exterior & Interior Colors\*

You'll appreciate the many colors available in our Hawthorne series. Customers can choose from 45 standard mix and match combinations available from our exterior color selections, and interior colors and woodgrain finishes. We can also custom match any exterior color!

\*Note: Colors and woodgrains shown are printed representations. Contact your local Alliance Window Systems® dealer to view actual samples.

Exterior color options are available on all Alliance Window Systems<sup>®</sup> products. When grids are ordered, the color will be made to match exterior frame color.

#### Standard Exterior Colors

Casement, slider and double-hung windows are available in three laminated wood grain interiors – Dark Oak, Cherry and Light Oak. (Light Oak is shown.)