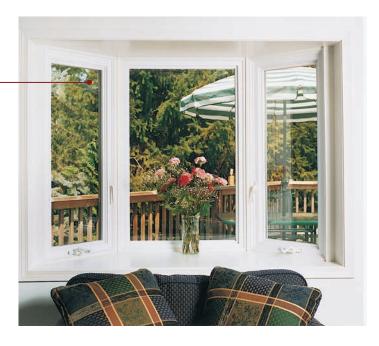

## Invite the Light In!

### Bow & Bay Features

- For maximum support and precision, adjustable steel cable support system is standard
- Knee brace supports are optional
- Insulated head and seatboard provide greater resistance to cold and condensation and are available in oak or birch both unfinished and prefinished.
- Weatherproof vinyl capping system for maximum weather protection and minimal maintenance