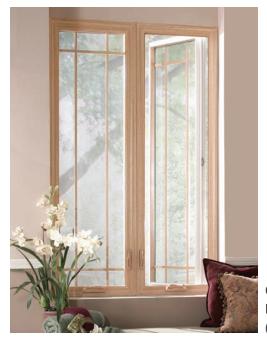

## **Casement Features**

- Sash opens completely, so windows can be cleaned easily from inside your home
- All components are corrosion resistant, providing years of trouble-free performance
- Multi-Point Locking System locks sash at multiple points – for utmost security
- Three layers of weather stripping assure effective barrier to air and water penetration
- Top rated hardware system allows even the largest casements to be effortlessly and smoothly operated
- Narrow frame allows maximum exposed
  glass area