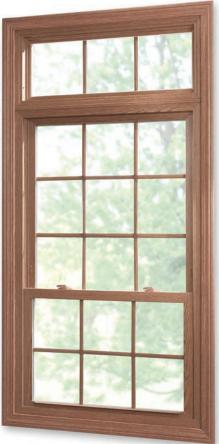

## The Hawthorne:

Double-Hung Windows Keep Your Home Safe and Snug. When the weather outside turns frightful, you can rely on our heavy-walled, multi-chambered, double-hung model to keep you safe from the elements. Hawthorne double-hung windows are rigorously engineered and tested to be weathertight and energy efficient. The balance system is guaranteed to operate for life.

## **Double-Hung Features**

- Double strength glass is standard.
- Three layers of weather stripping is standard on all sashes.
- Non-corrosive hardware includes a lifetime of trouble-free performance.
- Cam lock action draws sashes closer together for positive lock.
- Additional security provided by an interlocking meeting rail.