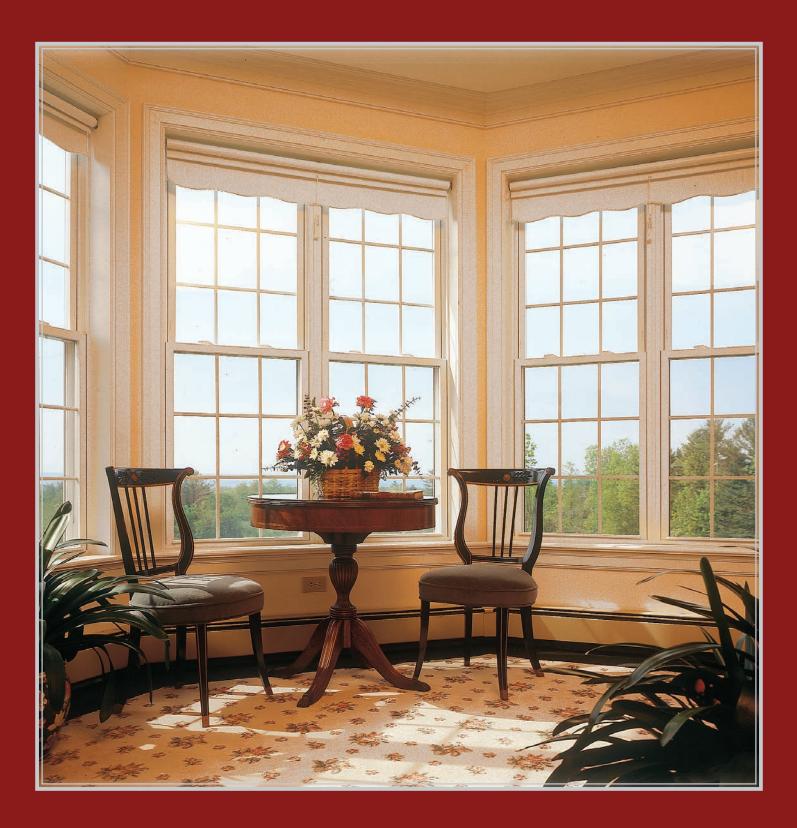

## Windows that Lend Grace and Beauty

The process of selecting new windows involves careful consideration. You need to be confident your new windows will enhance your home's beauty and deliver a lifetime of reliable performance. Alliance Window Systems' Hawthorne series is designed to answer all these needs.

Our "flagship" series, the Hawthorne, marries traditional architectural design with state-of-the-art manufacturing. The result? Windows that endure the test of time in classic style, to lend grace and beauty to your home's décor, season after season, year after year. All Hawthorne models come standard with the Alliance Window Systems' Innovativ*E*<sup>®</sup> insulating glass package, full Clear-Vue screens, and the industry's best warranty.

The Hawthorne doesn't stop at beauty and durability. You'll appreciate how easy it is to maintain, clean and operate.