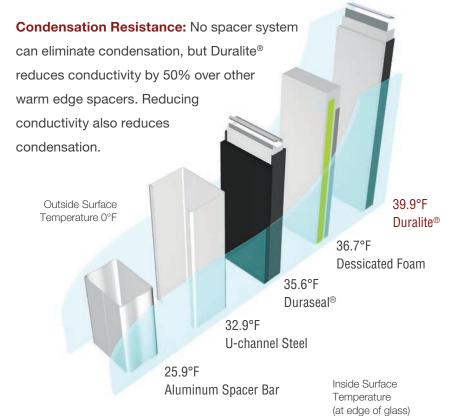

## Spacer Performance

Midway Windows uses only Duralite<sup>®</sup> spacers which are the best spacers in comparison testing with other commonly used insulated glass systems. Duralite<sup>®</sup> spacers yield a lower window U-value – up to 0.03 over other less efficient systems. And that means more comfort and energy savings for you.