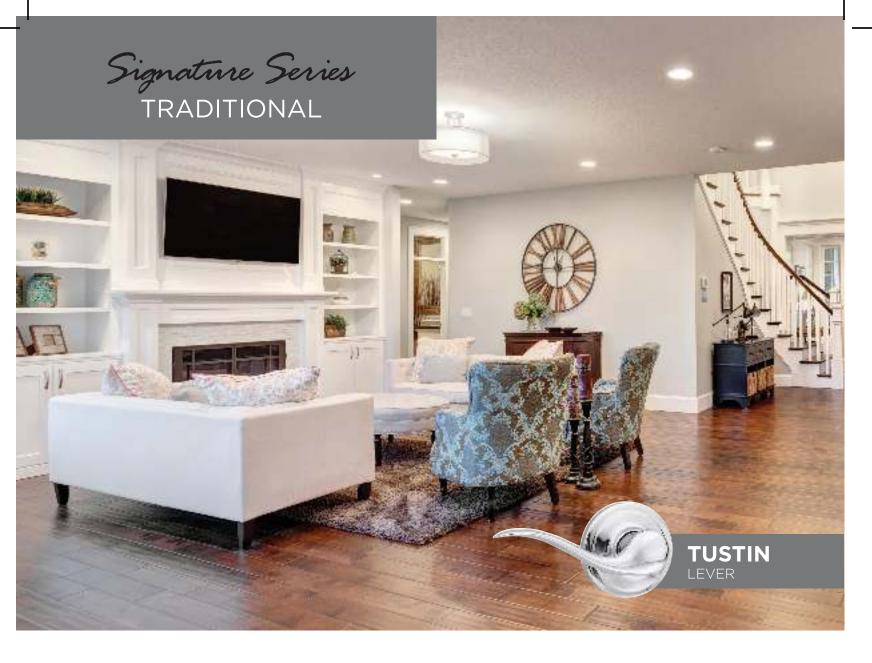

## Signature Series

Raise the bar with Signature Series, Kwikset's award-winning product line offering a variety of designs to complement virtually any decorative style.

The Signature Series product line offers stylish, high quality and innovative products for the established home. Featuring a collection of traditional and contemporary hardware that reflects a comfortable yet refined aesthetic, Kwikset Signature Series products provide the highest levels of quality, security and innovation.

Uptown

<sup>\*</sup> Finishes available on page 20 and 21.

Included in the Signature Series line, Kwikset's traditional products offer a more conventional appeal. Inspired by the traditional lines of time-honored American design, our product designers have pulled elements from colonial, craftsman and rustic styles across the country.

While noting decorative elements from the past, Kwikset's traditional products aim to maintain a casual, transitional feel so that the hardware can be used in almost any setting, while still evoking a warm reflection of time-honored design.

### Signature Series TRADITIONAL