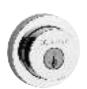

- SmartKey Superior pick resistance and bump proof
- Advanced protection from sophisticated forced entry techniques

BUMP PICK PROOF RESISTANT

SAW RESISTANT

#### CONVENIENCE

- Re-key the lock yourself without removing from the door.
- Save cost Re-key as often as you'd like.
- Re-key all your SmartKey locks to one Kwikset key.