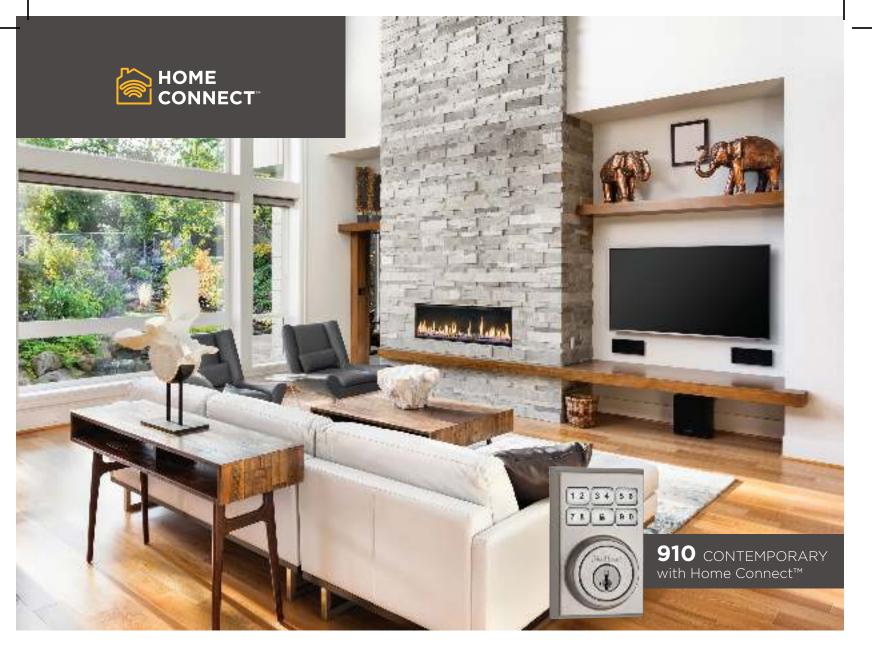

SmartCode™ keyless entry deadbolts allows you to enter your home with just a few simple pushes of a button and lock it with just one, eliminating the need for keys. And the SmartCode™ deadbolts with Home Connect™ technology provides better home monitoring by integrating with security & home automation systems while offering the convenience of accessing the home without keys.

#### **REMOTE ACCESS**

With a Kwikset SmartCode™ lock with Home Connect™ Technology, you can access your lock from anywhere. Never worry about forgetting to lock your door again.

#### Lock and unlock doors from anywhere

Control your lock from anywhere: on your smart phone, tablet, or internet connected device.