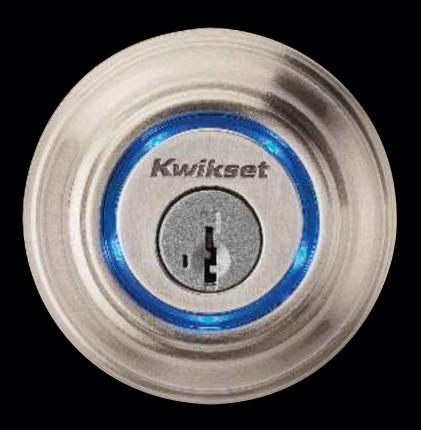

The Kevo Touch-to-Open™ smart lock is a Bluetooth enabled deadbolt that puts Kwikset at the forefront of door lock innovations. Its secure authentication technology allows us to further provide the best in quality, innovation and security.

925 Kevo™ Bluetooth Enabled Touch to Open Deadbolt

Kevo Touch-to-Open™ Deadbolt 2nd Gen, Contemporary Style

915 SmartCode™ 916 SmartCode™

915 CNT SmartCode™ 916 CNT SmartCode™

913 SmartCode™

914 SmartCode™