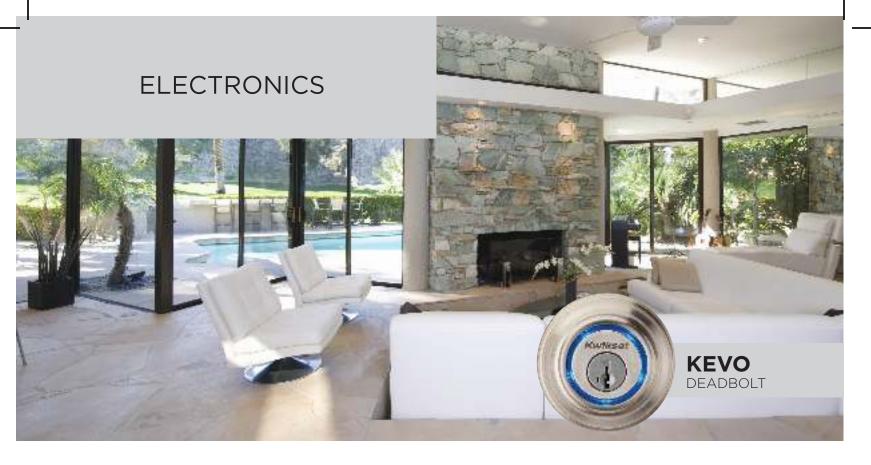

#### **DEADBOLTS**

<sup>\*</sup> Finishes available on page 20 and 21.

Kwikset's electronic door locks offer users the convenience of keyless entry, virtually eliminating the need for keys. All of our electronic locks are easy to install and program while complementing any Kwikset knob, lever or handleset.

The Kevo Touch-to-Open™ smart lock is a Bluetooth enabled deadbolt that puts Kwikset at the forefront of door lock innovations. Its secure authentication technology allows us to further provide the best in quality, innovation and security.