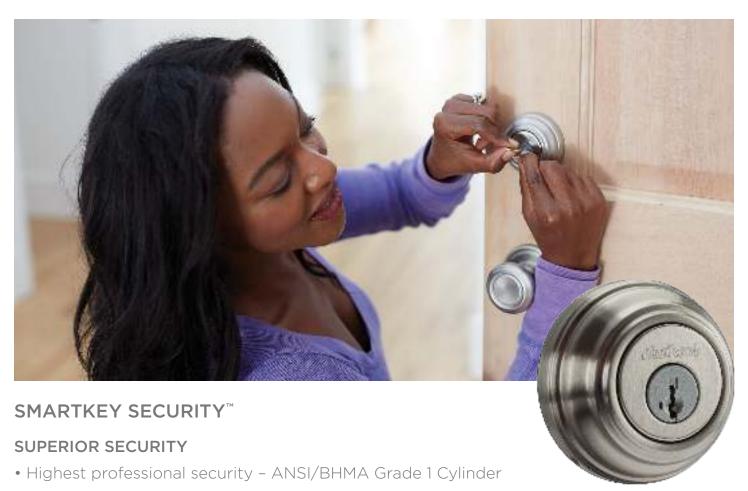

- SmartKey Superior pick resistance and bump proof
- Advanced protection from sophisticated forced entry techniques

BUMP PICK PROOF RESISTANT

SAW RESISTANT

#### CONVENIENCE

- Re-key the lock yourself without removing from the door.
- Save cost Re-key as often as you'd like.
- Re-key all your SmartKey locks to one Kwikset key.