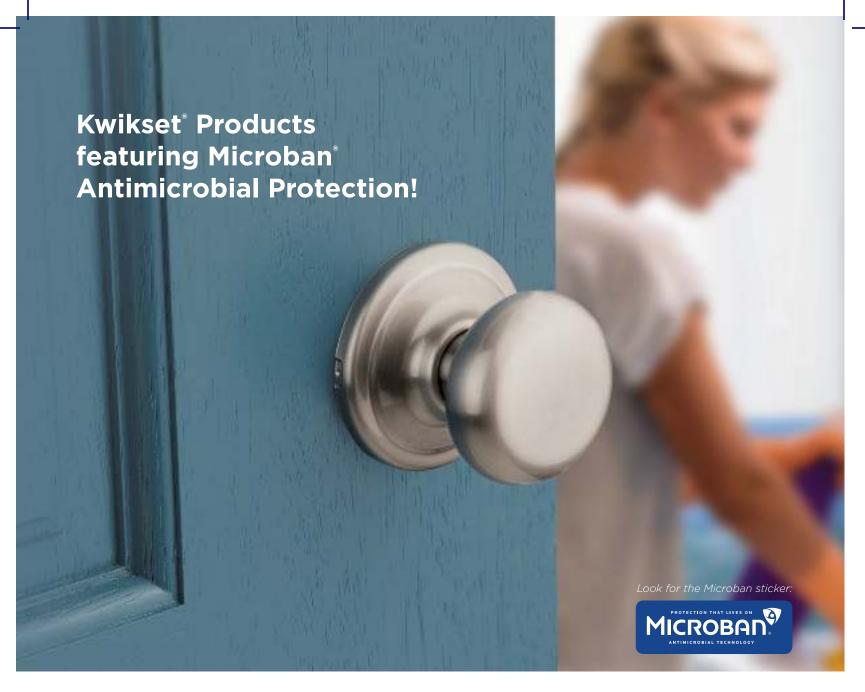

Bacteria can double every 20 minutes on unprotected surfaces, but Kwikset Door Hardware with Microban protection works to continuously fight off microbes.

### Benefits of Kwikset<sup>®</sup> Door Hardware with Microban<sup>®</sup> Technology

- Door hardware is 99.9% cleaner than knobs without Microban
- The antimicrobial coating last for the lifetime of the hardware finish, so you can worry less and feel more secure in your home.
- No need to clean door hardware 24/7
   Antimicrobial protection
- Kwikset with Microban protection is effective against a broad spectrum of bacteria