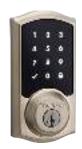

SmartCode™ keyless entry deadbolts allows you to enter your home with just a few simple pushes of a button and lock it with just one, eliminating the need for keys. And the SmartCode™ deadbolts with Home Connect™ technology provides better home monitoring by integrating with security & home automation systems while offering the convenience of accessing the home without keys.

925 Kevo™ Bluetooth Enabled Touch to Open Deadbolt

Kevo Touch-to-Open™ Deadbolt 2nd Gen, Contemporary Style

915 SmartCode™ 916 SmartCode™

915 CNT SmartCode™ 916 CNT SmartCode™

913 SmartCode™

914 SmartCode™

913 CNT SmartCode™

914 CNT SmartCode™

911 SmartCode™ Lever

912 SmartCode™ Lever

909 CNT SmartCode™
910 CNT SmartCode™

909 SmartCode™

910 SmartCode™

Coming Soon