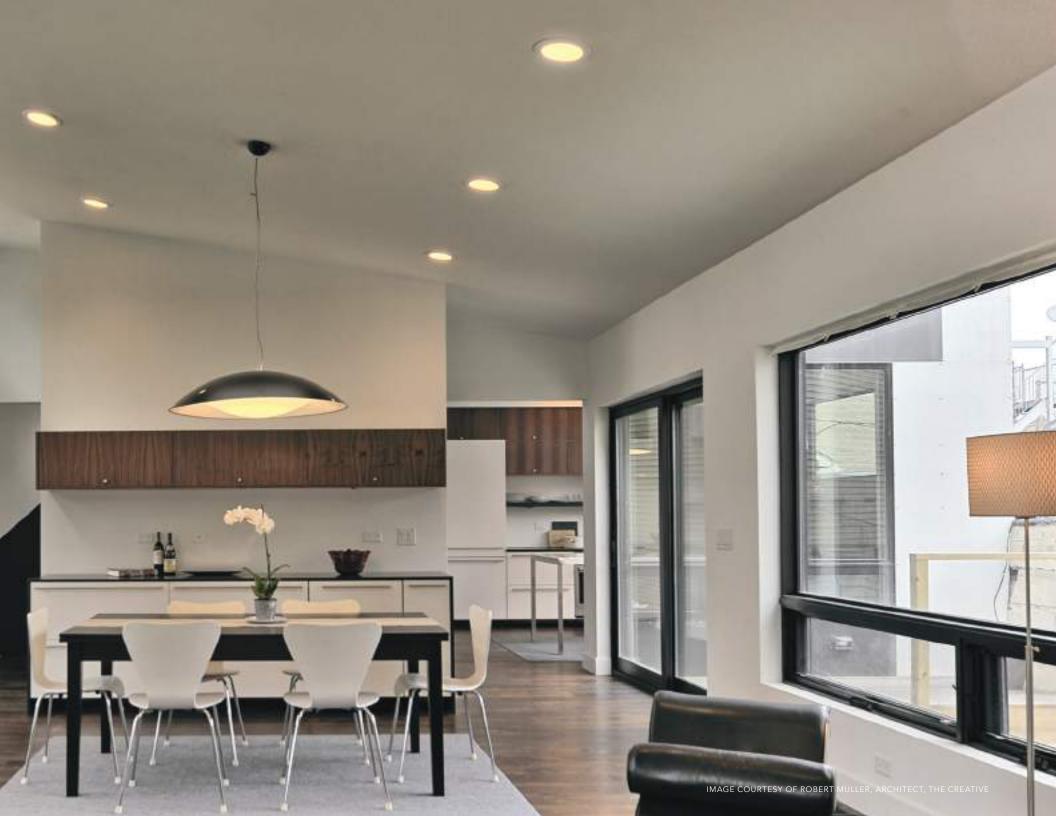

## SLIDING AND MULTI-SLIDE DOORS

Accent the connection between a home and its surroundings. Design light-drenched living spaces that flow effortlessly onto outdoor lounging areas. With massive spans up to 50' wide and 10' high, our sliding and multi-slide doors let imaginations soar.

**Slim-line appearance** maximizes light for a natural ambiance that's warm and welcoming. | **Contemporary hardware** offers a clean, sophisticated look. | **Multiple configurations** from 2-panel slider to 10-panel pocket. | **Precision bearing rollers** are engineered with exacting hardware for effortless motion.