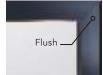

Two distinct frame styles Shadow line frames feature a recessed sash to create depth and dimension. Flush frames include the sash and frame on the same plane for a clean, streamlined look.

Narrow profiles now extend to our elegant doors with a slimmed-down 31/4" stile and rail.