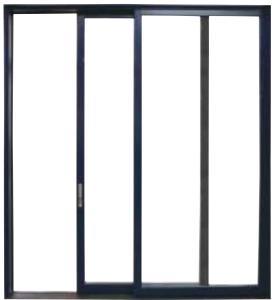

## SLIDING AND MULTI-SLIDE DOORS

Accent the connection between a home and its surroundings. Design light-drenched living spaces that flow effortlessly onto outdoor lounging areas. With massive spans up to 50' wide and 10' high, our sliding and multi-slide doors let imaginations soar.

**Slim-line appearance** maximizes light for a natural ambiance that's warm and welcoming. | **Contemporary hardware** offers a clean, sophisticated look. | **Multiple configurations** from 2-panel slider to 10-panel pocket. | **Precision bearing rollers** are engineered with exacting hardware for effortless motion.