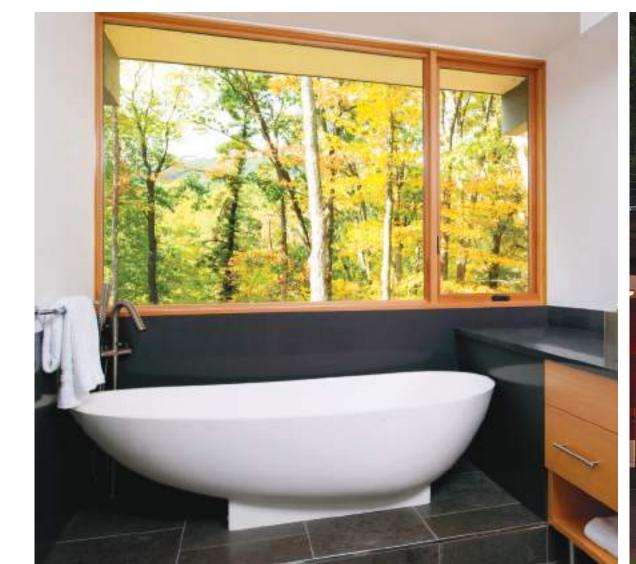

## CASEMENT WINDOWS

The views are more expansive. The hardware is more elegant. Your options are seemingly never-ending. Explore the boundaries of modern design with the next generation of casement windows.

**Sizes up to 42" x 96"** offer unrestricted views that open to the outdoors.

**Handle sets and lock levers** have clean, right-angle lines for a smart, precise feel.

**Polyurethane enamel interior paint** is an option for a sleek architectural finish in an array of color choices.

**Energy efficient glass** options let you optimize performance in any climate.