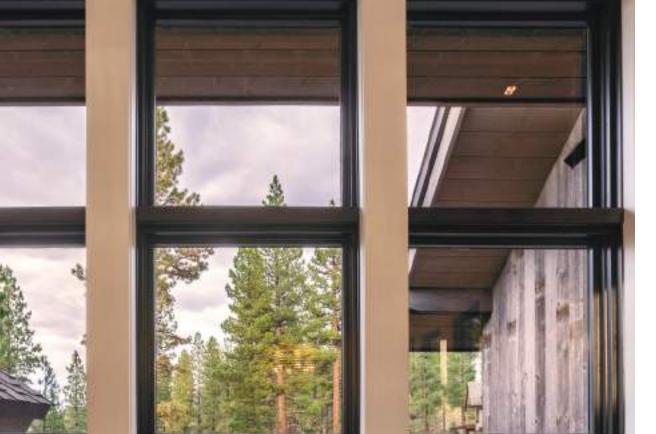

## **AWNING WINDOWS**

Minimal lines welcome daylight into the room. The hinged sash opens outward to beckon the breeze. Alone or combined into a flowing ribbon of glass, awning windows can be the functional building blocks of dramatic effect.

**Window frames** can have a flush sash for a streamlined look, or a recessed sash to add dimension. | **Low-profile cranks** have a smaller footprint and fold neatly out of the way. | **Square glazing beads** provide a visual detail that satisfies a high-end aesthetic. Sizes up to 60" x 60" for more design options.