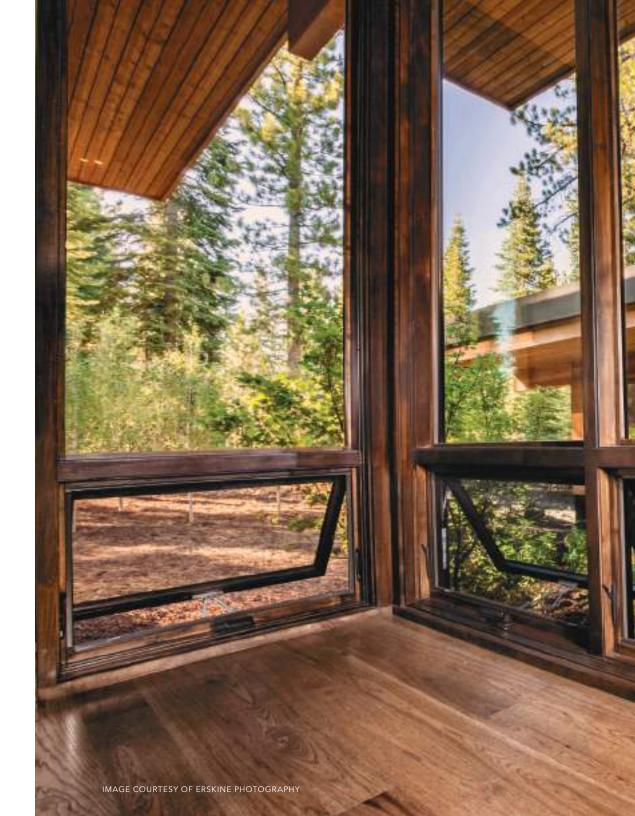

## CASEMENT WINDOWS

The views are more expansive. The hardware is more elegant. Your options are seemingly never-ending. Explore the boundaries of modern design with the next generation of casement windows.

**Sizes up to 42" x 96"** offer unrestricted views that open to the outdoors.

**Handle sets and lock levers** have clean, right-angle lines for a smart, precise feel.

**Polyurethane enamel interior paint** is an option for a sleek architectural finish in an array of color choices.

**Energy efficient glass** options let you optimize performance in any climate.

## **AWNING WINDOWS**

Minimal lines welcome daylight into the room. The hinged sash opens outward to beckon the breeze. Alone or combined into a flowing ribbon of glass, awning windows can be the functional building blocks of dramatic effect.

**Window frames** can have a flush sash for a streamlined look, or a recessed sash to add dimension. | **Low-profile cranks** have a smaller footprint and fold neatly out of the way. | **Square glazing beads** provide a visual detail that satisfies a high-end aesthetic. Sizes up to 60" x 60" for more design options.