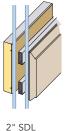

## **GRILLES**

We offer grille options to suit any design: grille between the glass (GBG) and simulated divided lite (SDL).

Grille between the glass GBG consists of aluminum muntin bars between two panes of insulating glass, giving you the look of divided lites while making window cleaning easier.

Simulated divided lite Permanently applied to the glass, SDL consists of exterior and interior grille bars, plus an aluminum spacer bar to achieve clean, three-dimensional sightlines that most owners of fine homes prefer.

#### Square interior bar profile

5/8" SDL

11/8" SDL 2"