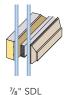

Simulated divided lite Permanently applied to the glass, SDL consists of exterior and interior grille bars, plus an aluminum spacer bar to achieve clean, three-dimensional sightlines that most owners of fine homes prefer.

#### Square interior bar profile

5/8" SDL

11/8" SDL 2"