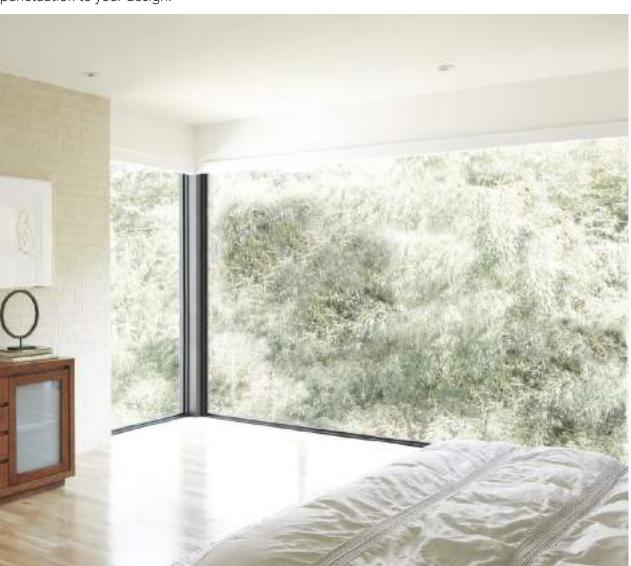

Add drama to the corners of your home design by opening them up to more glass. Our 90° corner windows have a narrow 115/16" mullion designed to give you more view and less distraction.

**Factory glazed** and ready to install.

**Units can be stacked** for stunning design.

Polyurethane enamel interior paint is a great finish option for dramatic interior aesthetics.