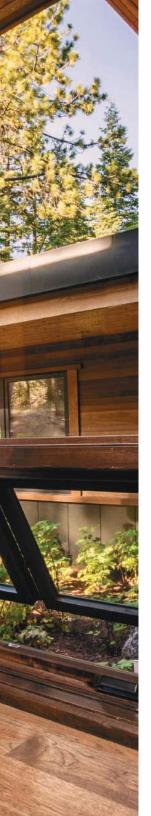

## **AWNING WINDOWS**

Minimal lines welcome daylight into the room. The hinged sash opens outward to beckon the breeze. Alone or combined into a flowing ribbon of glass, awning windows can be the functional building blocks of dramatic effect.

**Window frames** can have a flush sash for a streamlined look, or a recessed sash to add dimension. | **Low-profile cranks** have a smaller footprint and fold neatly out of the way. | **Square glazing beads** provide a visual detail that satisfies a high-end aesthetic. Sizes up to 60" x 60" for more design options.