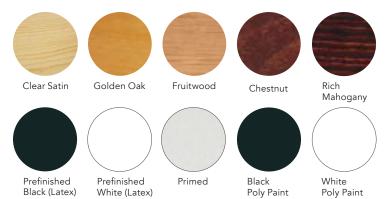

Rich wood interiors With eight wood species to choose from, there's sure to be one perfect for your home. For a truly unique look, other wood species are available upon request. All wood on our windows, inside and out, is protected by a 30-year warranty against rotting.\*

Pine (Standard) Oak

Maple

Vertical Grain Fir

Mixed Grain Fir

Cherry

Mahogany

Alder (Character)

Finishes and colors shown may not be actual representations. Please visit authorized Weather Shield dealer for color samples.

## INTERIOR FINISH OPTIONS

Durable factory finishes Save time and money with our factory finishing. The wood is stained and sealed on all surfaces to repel moisture and includes two Clear Satin top coats for durability and easy cleaning.

Designer stains Explore our furniture-grade stain offering created in partnership with leading paint and coatings manufacturer, Sherwin-Williams<sup>®</sup>. These new stains provide clean, vivid colors with high pigmentation for excellent clarity and uniformity.