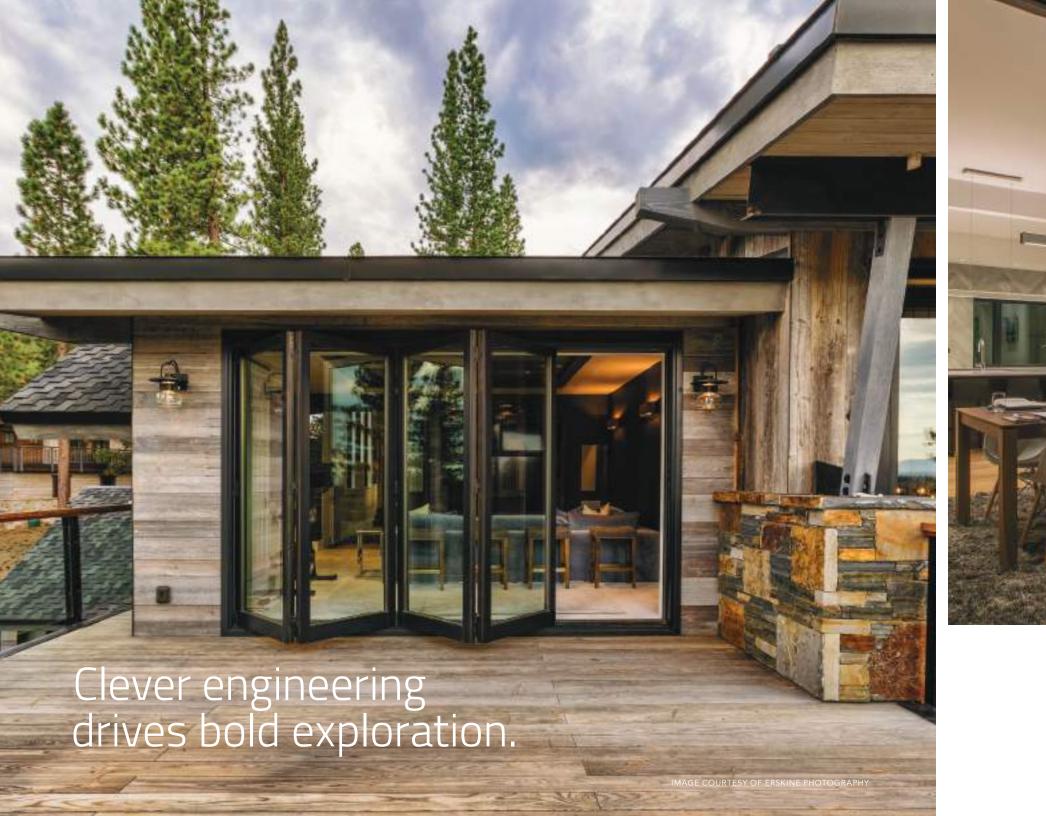

## BI-FOLD DOORS

There's not a more stylish way to connect interior and outdoor spaces. With our beautifully slender bi-fold doors, you have flexible options to conceive and create expanded living areas with inspired flair.

**Dramatic folding glass walls** with up to 8 panels can accommodate openings over 24' x 10'. | **Narrow 3 1/4" stiles** enhance and maximize the view. | **Hinged panels** fold accordion-style to the outside along a fixed track.