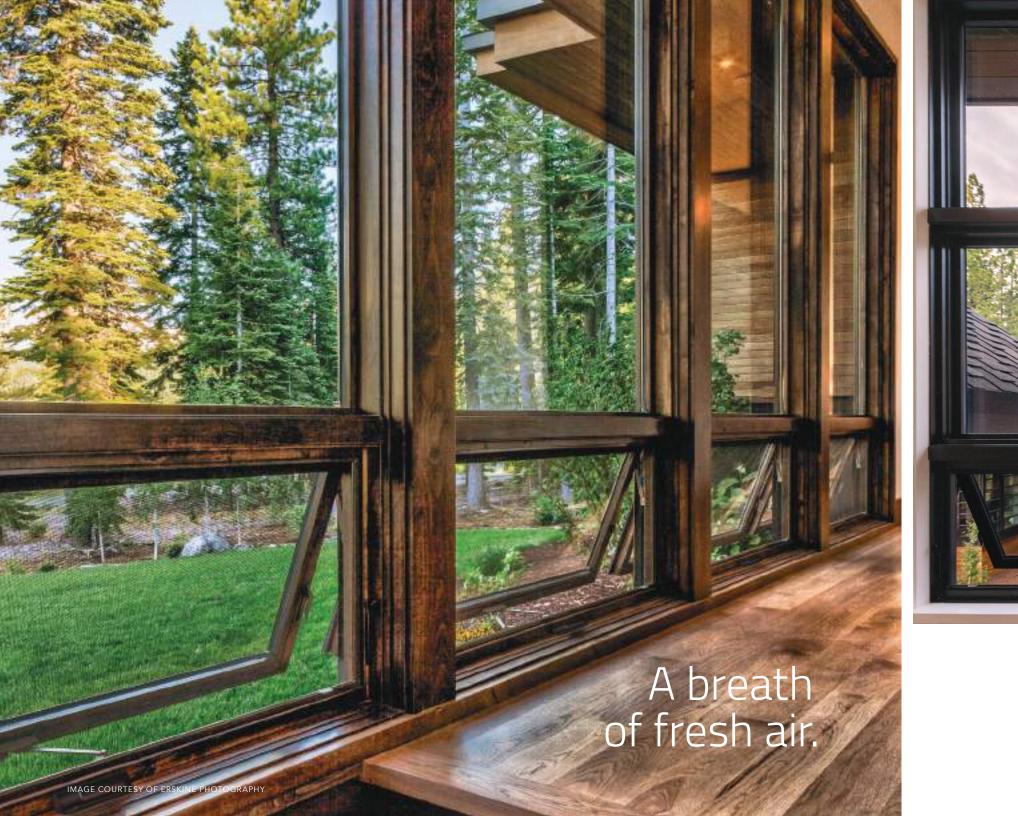

## **AWNING WINDOWS**

Minimal lines welcome daylight into the room. The hinged sash opens outward to beckon the breeze. Alone or combined into a flowing ribbon of glass, awning windows can be the functional building blocks of dramatic effect.

**Window frames** can have a flush sash for a streamlined look, or a recessed sash to add dimension. | **Low-profile cranks** have a smaller footprint and fold neatly out of the way. | **Square glazing beads** provide a visual detail that satisfies a high-end aesthetic. Sizes up to 60" x 60" for more design options.