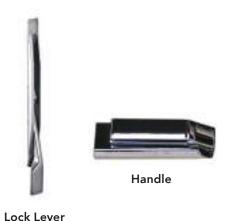

## CONTEMPORARY WINDOW HARDWARE

Our exclusive contemporary window handle and lock lever helps you create a consistent, seamless look throughout your interior space. The fold-away design produces a sleeker, smaller footprint that won't damage or interfere with window treatments. Choose from 7 stylish finishes.

**Corrosion resistant hinges** We use heavy gauge, stainless steel for our window hardware because this corrosion resistant material is designed to provide a lifetime of effortless operation. It's the perfect complement to expertly engineered windows, designed to last.