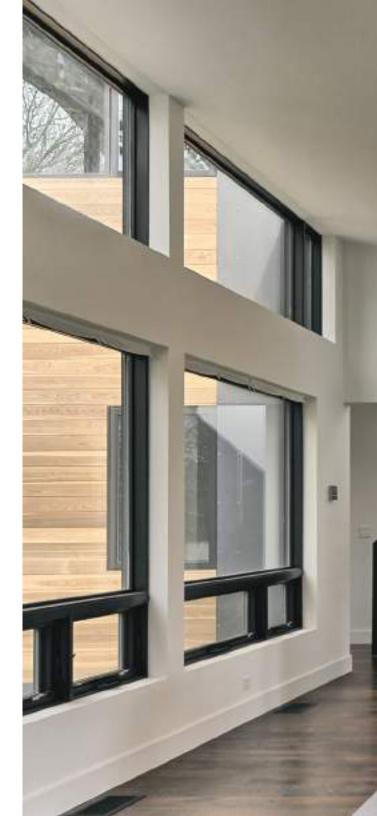

## CASEMENT WINDOWS

The views are more expansive. The hardware is more elegant. Your options are seemingly never-ending. Explore the boundaries of modern design with the next generation of casement windows.

**Sizes up to 42" x 96"** offer unrestricted views that open to the outdoors.

**Handle sets and lock levers** have clean, right-angle lines for a smart, precise feel.

**Polyurethane enamel interior paint** is an option for a sleek architectural finish in an array of color choices.

**Energy efficient glass** options let you optimize performance in any climate.