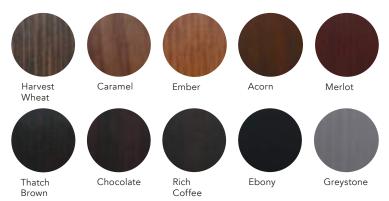

Rich wood interiors With eight wood species to choose from, there's sure to be one perfect for your home. For a truly unique look, other wood species are available upon request. All wood on our windows, inside and out, is protected by a 30-year warranty against rotting.\*

Pine (Standard) Oak

Maple

Vertical Grain Fir

Mixed Grain Fir

Cherry

Mahogany

Alder (Character)

Finishes and colors shown may not be actual representations. Please visit authorized Weather Shield dealer for color samples.