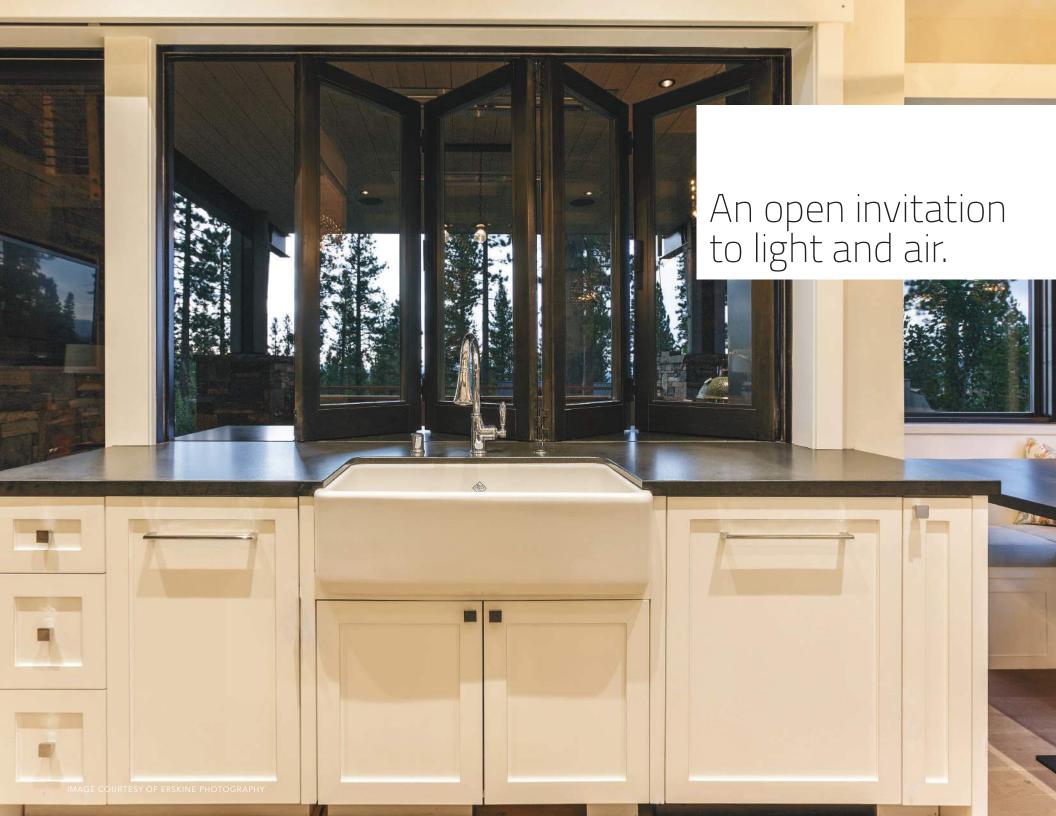

## BI-FOLD DOORS

There's not a more stylish way to connect interior and outdoor spaces. With our beautifully slender bi-fold doors, you have flexible options to conceive and create expanded living areas with inspired flair.

**Dramatic folding glass walls** with up to 8 panels can accommodate openings over 24' x 10'. | **Narrow 3 1/4" stiles** enhance and maximize the view. | **Hinged panels** fold accordion-style to the outside along a fixed track.