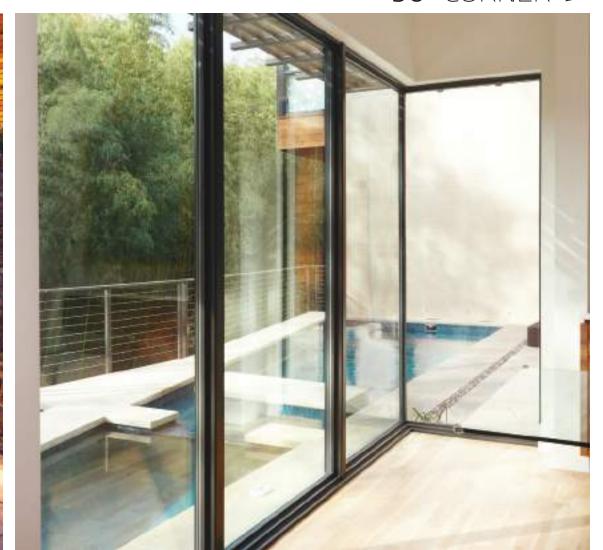

Add drama to the corners of your home design by opening them up to more glass. Our 90° corner windows have a narrow 115/16" mullion designed to give you more view and less distraction.

**Factory glazed** and ready to install.

**Units can be stacked** for stunning design.

Polyurethane enamel interior paint is a great finish option for dramatic interior aesthetics.