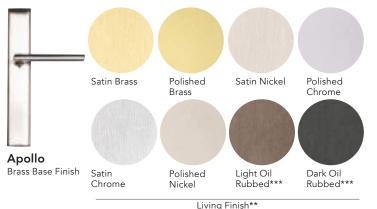

#### **Ashley Norton Collection**

Living Finish\*\*

## **HOPPE Collection** Satin Nickel Matte Black Dallas Chrome Rustic Bronze

<sup>\*\*</sup> A Living Finish is a non-lacquered, unprotected finish that "changes" over time giving your hardware a unique and one of a kind look.

<sup>\*\*\*</sup> Suggested finishes for coastal applications. Lacquered finishes are not suitable for coastal applications.