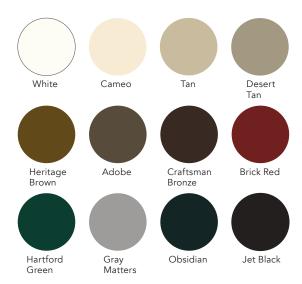

# EXTERIOR COLOR OPTIONS

To help you get the exact look you desire, we offer an ever-expanding palette of durable and distinct exterior color options rated to the highest industry standards (AAMA 2605) for color retention.

Standard exterior colors For most homes, finding the right exterior look is as easy as choosing from among our 12 popular standard colors.