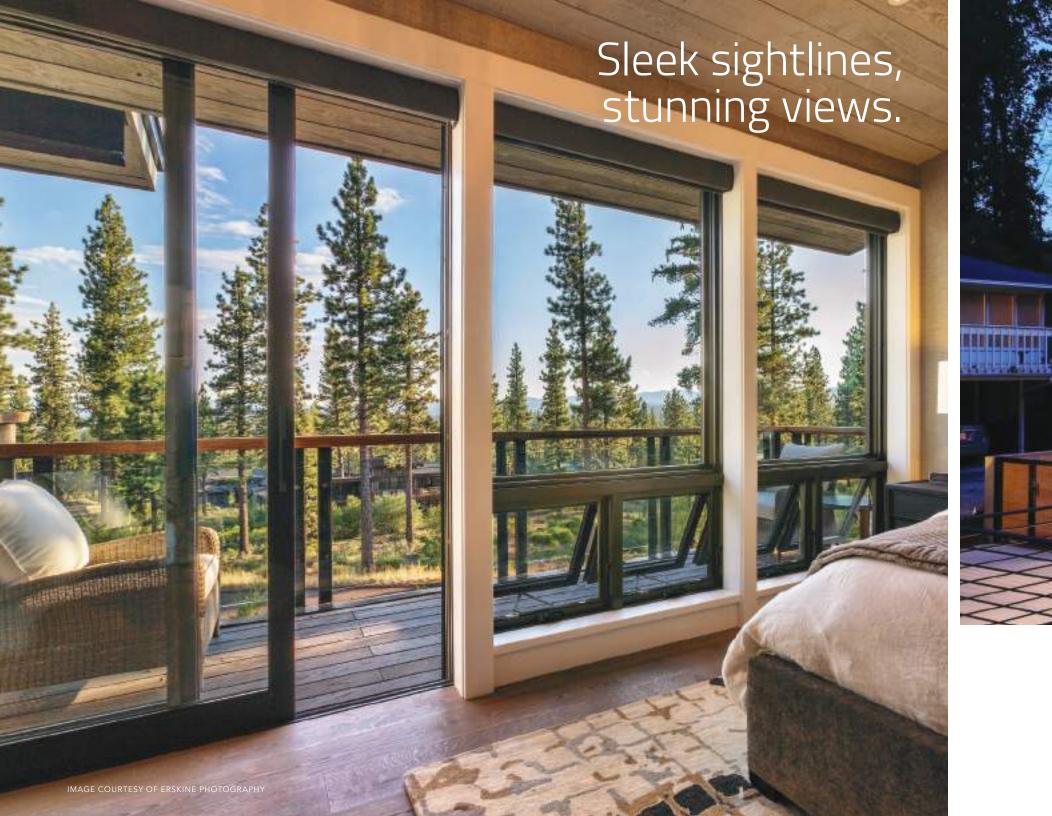

## SLIDING AND MULTI-SLIDE DOORS

Accent the connection between a home and its surroundings. Design light-drenched living spaces that flow effortlessly onto outdoor lounging areas. With massive spans up to 50' wide and 10' high, our sliding and multi-slide doors let imaginations soar.

**Slim-line appearance** maximizes light for a natural ambiance that's warm and welcoming. | **Contemporary hardware** offers a clean, sophisticated look. | **Multiple configurations** from 2-panel slider to 10-panel pocket. | **Precision bearing rollers** are engineered with exacting hardware for effortless motion.