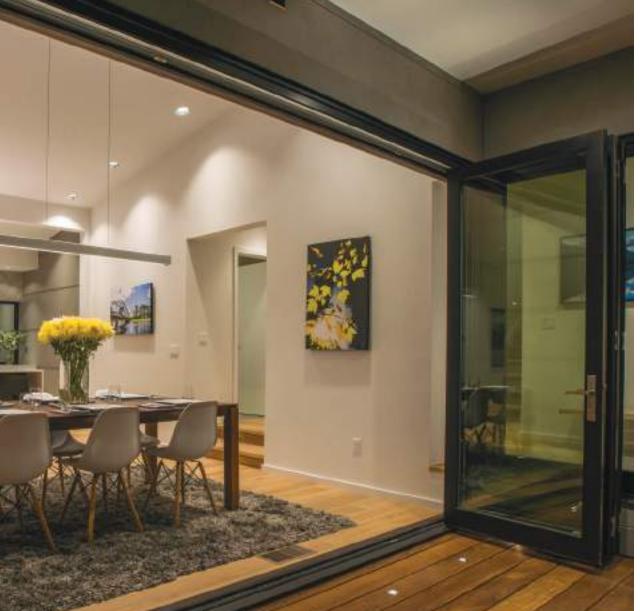

## BI-FOLD DOORS

There's not a more stylish way to connect interior and outdoor spaces. With our beautifully slender bi-fold doors, you have flexible options to conceive and create expanded living areas with inspired flair.

**Dramatic folding glass walls** with up to 8 panels can accommodate openings over 24' x 10'. | **Narrow 3 1/4" stiles** enhance and maximize the view. | **Hinged panels** fold accordion-style to the outside along a fixed track.