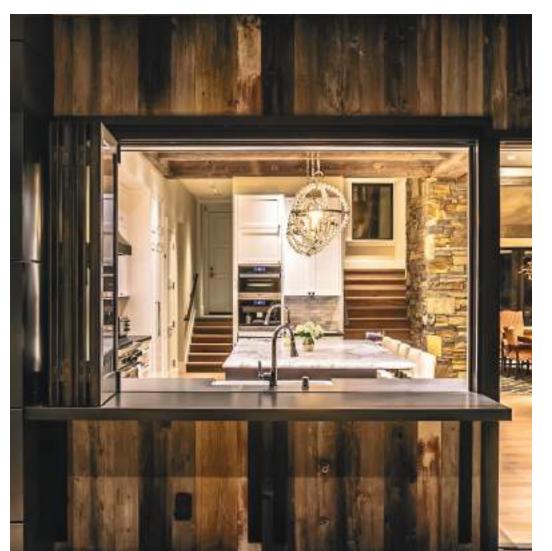

## BI-FOLD DOORS

There's not a more stylish way to connect interior and outdoor spaces. With our beautifully slender bi-fold doors, you have flexible options to conceive and create expanded living areas with inspired flair.

**Dramatic folding glass walls** with up to 8 panels can accommodate openings over 24' x 10'. | **Narrow 3 1/4" stiles** enhance and maximize the view. | **Hinged panels** fold accordion-style to the outside along a fixed track.