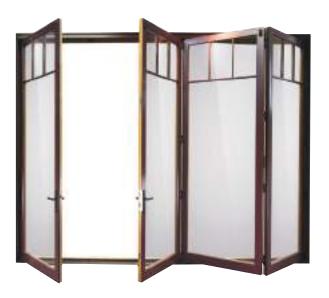

## BI-FOLD DOORS

There's not a more stylish way to connect interior and outdoor spaces. With our beautifully slender bi-fold doors, you have flexible options to conceive and create expanded living areas with inspired flair.

**Dramatic folding glass walls** with up to 8 panels can accommodate openings over 24' x 10'. | **Narrow 3 1/4" stiles** enhance and maximize the view. | **Hinged panels** fold accordion-style to the outside along a fixed track.