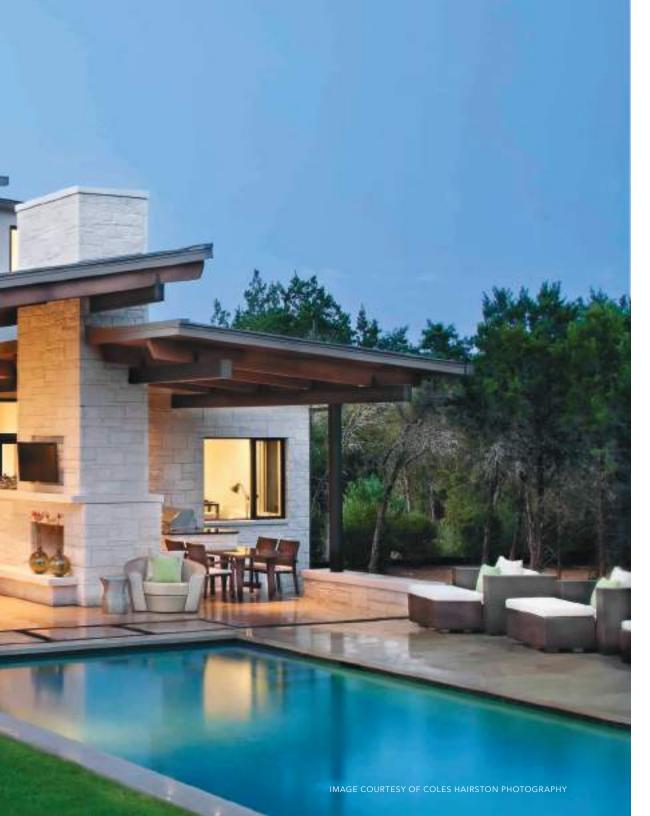

# Creativity expressed in smart design.

Welcome to our Contemporary Collection<sup>TM</sup>. Windows and doors with a seamless, modern aesthetic have been flawlessly engineered and painstakingly crafted for those who reject compromise. This innovative and exceptional collection is intended specifically to enhance the expansive views of custom, high-end homes.

When your goal is to explore the boundaries of design, these windows and doors are up to the challenge.

Sophisticated styling. Sleek lines. Stunning simplicity. From the sightlines to the finishes and hardware, we've considered every element of design to achieve a true contemporary, minimalistic appearance.

Developed in collaboration with architects and interior designers, this collection brings a bold and modern aesthetic to the residential market. It's apparent throughout our extensive offerings that great care has been taken to remain true to architecturally correct contemporary design.