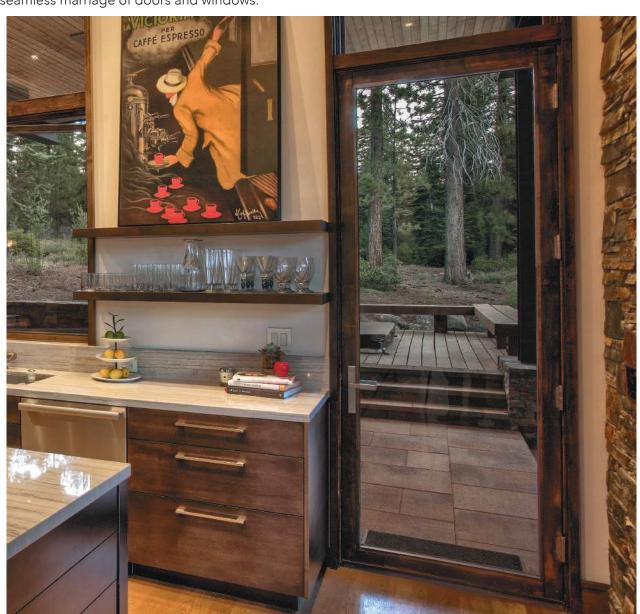

## HINGED PATIO DOORS

Minimalist design meets exceptional engineering. Precise, contemporary handles complement the clean lines of the panels. Square interior profiles extend the modern aesthetic, allowing a seamless marriage of doors and windows.

**Thick 2 1/4" core panels** strengthen door to allow narrower rails and stiles.

**Single or double doors** available up to 10' tall.

**Secure locking system** engages on 5 points of contact for a tight seal.

Narrow 3 ¼" stile and rail maximizes the view.

**Expanded hardware** options featuring over 11 new designs in multiple finishes.