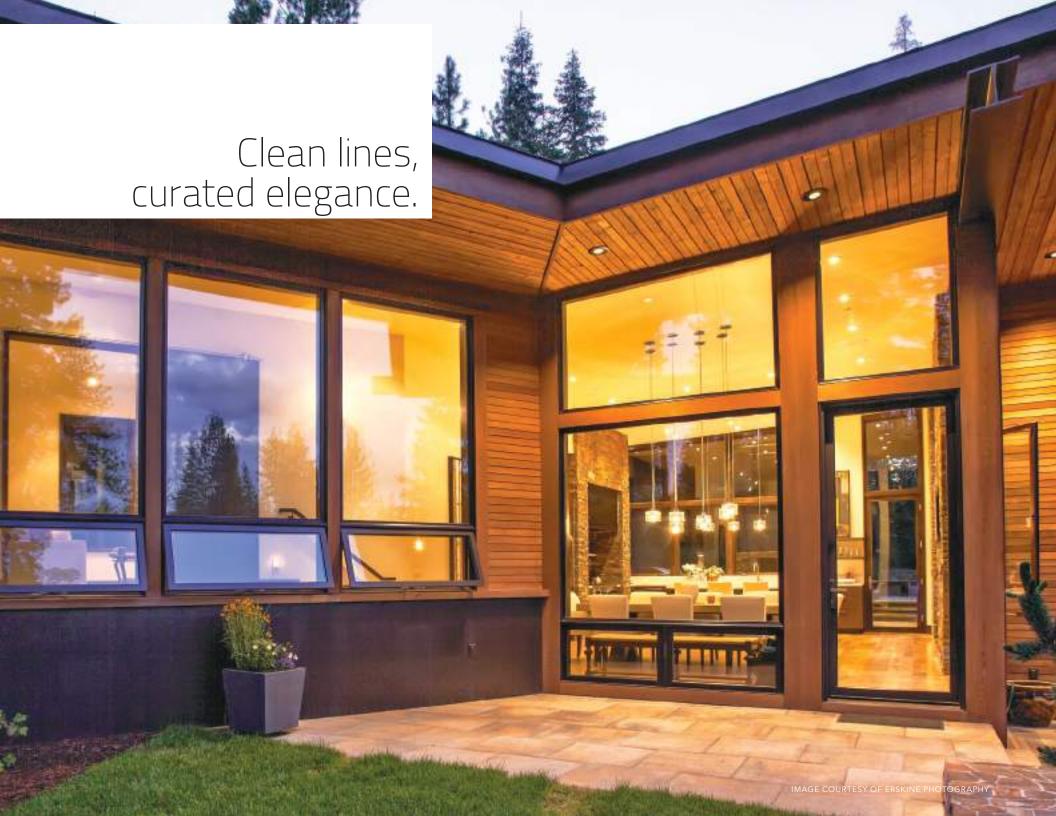

## CASEMENT WINDOWS

The views are more expansive. The hardware is more elegant. Your options are seemingly never-ending. Explore the boundaries of modern design with the next generation of casement windows.

**Sizes up to 42" x 96"** offer unrestricted views that open to the outdoors.

**Handle sets and lock levers** have clean, right-angle lines for a smart, precise feel.

**Polyurethane enamel interior paint** is an option for a sleek architectural finish in an array of color choices.

**Energy efficient glass** options let you optimize performance in any climate.

## **AWNING WINDOWS**

Minimal lines welcome daylight into the room. The hinged sash opens outward to beckon the breeze. Alone or combined into a flowing ribbon of glass, awning windows can be the functional building blocks of dramatic effect.

**Window frames** can have a flush sash for a streamlined look, or a recessed sash to add dimension. | **Low-profile cranks** have a smaller footprint and fold neatly out of the way. | **Square glazing beads** provide a visual detail that satisfies a high-end aesthetic. Sizes up to 60" x 60" for more design options.