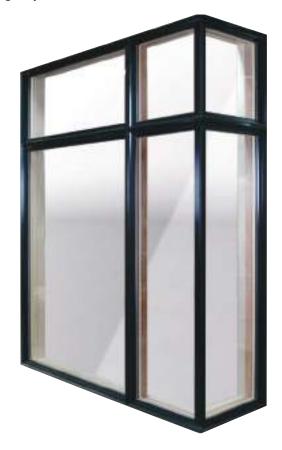

Add drama to the corners of your home design by opening them up to more glass. Our 90° corner windows have a narrow 115/16" mullion designed to give you more view and less distraction.

**Factory glazed** and ready to install.

**Units can be stacked** for stunning design.

Polyurethane enamel interior paint is a great finish option for dramatic interior aesthetics.