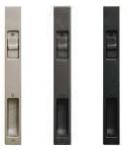

# SLIDING DOOR HARDWARE

Flush hardware The narrow contemporary back plate offers a clean and sophisticated look for our multi-slide doors.

Three-point locking handle sets Available in 3 finishes, these sliding patio door locking handles offer both stylish looks and superior security.

#### Flush Hardware

#### Three-Point Locking Hardware

Matte Black

Rustic Bronze <sup>1</sup>

Satin Nickel PVD <sup>2</sup>

 $<sup>^{\</sup>rm 1}$  Flush hardware available in Oil-Rubbed Bronze, which is comparable to Rustic Bronze.

 $<sup>^{2}</sup>$  Sliding door hardware is available in Alpine Frost, which is comparable to Satin Nickel.