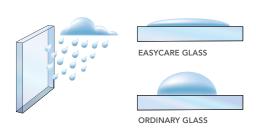

# Let Your Windows Work For You

Take advantage of **EasyCare Glass** — glazed with an invisible, permanent coating that resists dirt and causes water to "sheet off" rather than cling to the glass surface. As a result, water spreads and evaporates quickly to reduce spotting and make cleaning easy and quick.