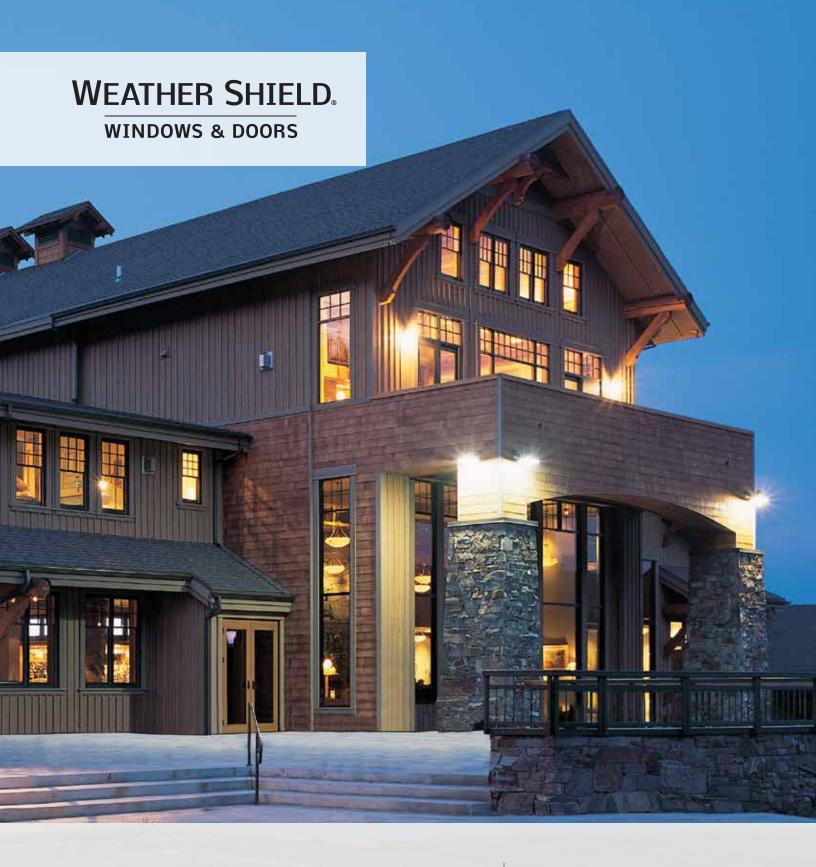

PREMIUM SERIES

Aluminum-Clad Wood Windows and Patio Doors

# A SOLID FOUNDATION TO BUILD ON

When Edward Lee Schield designed his first window in 1955, he set into motion a company built around an inventive spirit. His enthusiasm for innovation defines Weather Shield to this day. After more than 60 years and 33 patents, Weather Shield remains faithfully focused on creating something better and purposeful.

Our Premium Series products embrace our founder's vision of combining old-world craftsmanship with innovative designs and materials. This comprehensive collection features

timeless aesthetics
with the latest
advancements in
energy efficiency.
The end result is
a broad, bold and
beautiful palette to
help bring your dream
design to life.