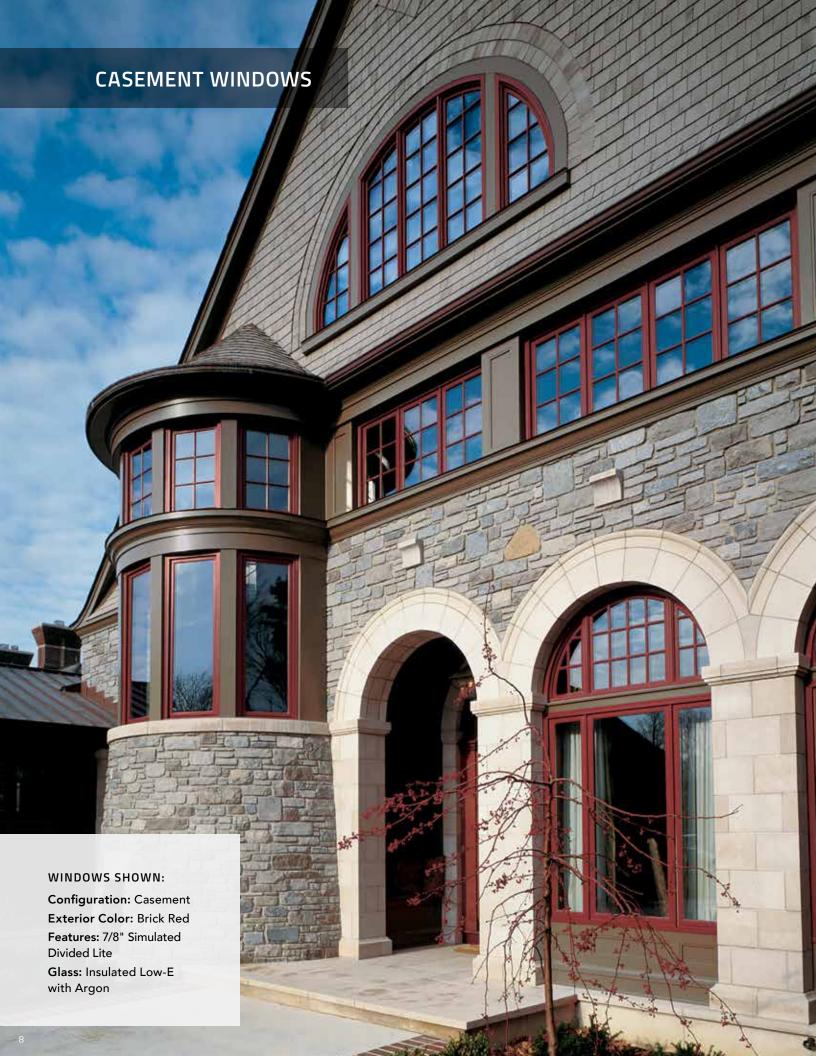

# THE ELEGANT BEAUTY OF CLASSIC DESIGN

Our casement windows are a marriage of great looks and uncompromising performance. Hinged on the side to open with a hand crank, casements are a flexible option for use alone, in series, or in combination with awning or specialty shape windows.

#### **High Performance**

With units as large as 95" x 47", Weather Shield offers **high-performance casement sizes** that are among the largest in the industry. Nearly all casements feature a minimum performance rating of LC-55.