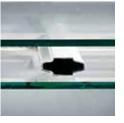

# A Difference You Can Feel

Weather Shield's **Real Warm-Edge spacer** takes window efficiency to unparalleled heights. With no metal to transfer temperatures, glass is thermally effective — reducing condensation and frost build-up. This state-of-the-art system is standard on all Weather Shield insulated glass.

METAL SPACER

REAL WARM EDGE