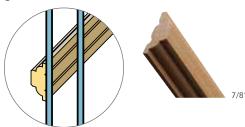

# Framed With You in Mind

Featuring a unique **perimeter grille frame design** that rests on the inside of the unit, Weather Shield windows employ a concealed pin system to snap the perimeter grille frame securely into place. These grilles can be easily removed in order to clean the entire interior glass surface.

# A Breath of Fresh Air

**Airspace Grilles** seal aluminum grille bars in either a sculpted or flat design between two panes of glass. Resulting in a classic aesthetic that is easy to clean and maintain.