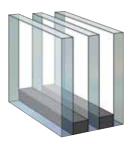

# **High Quality Glaze**

Maximize your windows' energy efficiency with the exclusive **Zo-e-shield® glazing system**. With powerful layers of Low-E coating, optional EasyCare® surface coating, inert gas-filled insulating airspace, and Real Warm-Edge<sup> $\infty$ </sup> spacers, our glazing options represent the ultimate in energy efficiency for any climate.

## **Glazing Options**

**Insulated Low-E** 

All Climate

Zo-e-shield 5

Ultimate Solar Control

Zo-e-shield 55

Plus Room Side Low-E

Zo-e-shield 7

Triple Glazed with 5 Coats of Low-E

Zo-e-shield 5 Plus Laminated Interior

# A Difference You Can Feel

Weather Shield's **Real Warm-Edge spacer** takes window efficiency to unparalleled heights. With no metal to transfer temperatures, glass is thermally effective — reducing condensation and frost build-up. This state-of-the-art system is standard on all Weather Shield insulated glass.

METAL SPACER

REAL WARM EDGE