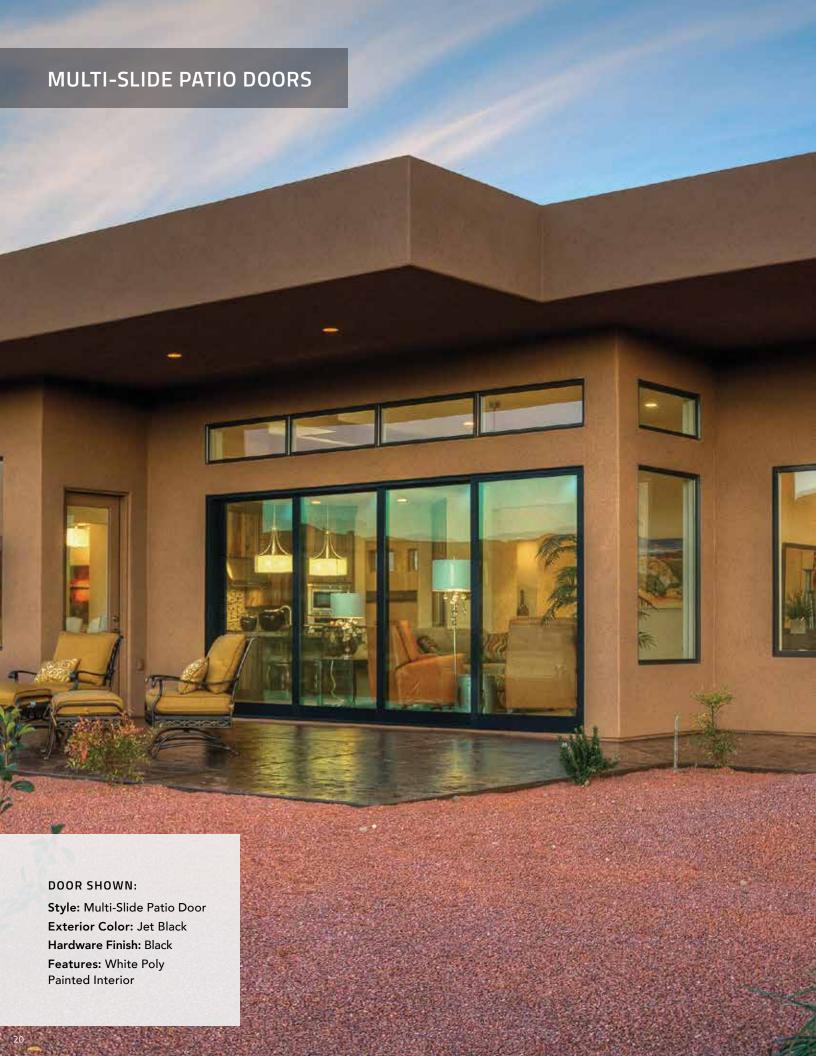

# OPEN THE DOOR TO INNOVATION

Experience lux, minimalistic design that maximizes your space. Our multi-slide doors offer exceptional efficiency, clean lines and panoramic views — creating a seamless transition between your home and the great outdoors. With options as expansive as 50 feet wide and 10 feet high, all you have to do is accept nature's open invitation.

# **Configured Just For You**

Striking the perfect balance between beauty and utility, our dynamic multi-slide doors are the perfect solution whether you're entertaining guests or enjoying unobstructed views. Available in a variety of groupings ranging from two to ten panels, they can also be hidden inside the wall in a pocketed configuration or act as traditional sliding doors with one panel remaining exposed when fully open.