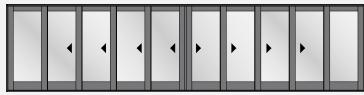

# GIVE YOUR SPACE A FRESH PERSPECTIVE

Our bi-fold doors work in any setting, with any style — allowing you to open your home to nature and experience the absolute best of indoor/outdoor space. Choose from contemporary and traditional designs, custom finishes and configuration options of two to eight panels.

# The Setup That's Right For You

Our bi-fold doors are available in a variety of configurations to ensure they best suit your needs. With anywhere from **two to** eight panels, virtually any size opening can be accommodated. Panels fold neatly into a non-pocketed configuration that showcases the beauty of your doors at all times.