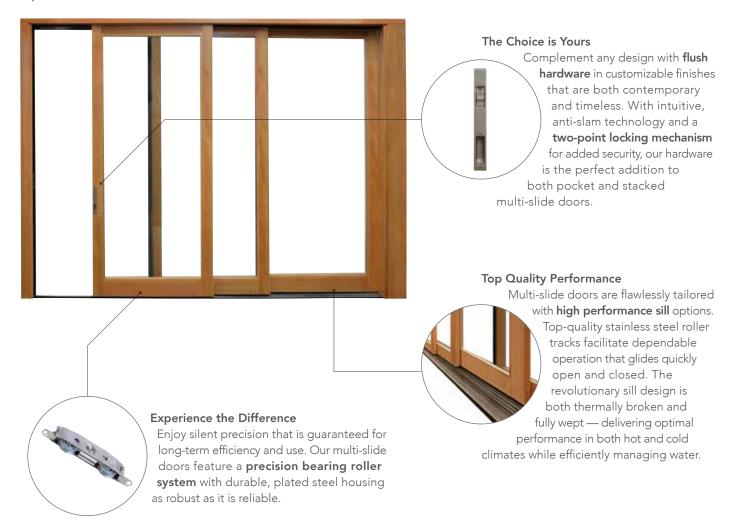

# **Configured Just For You**

Striking the perfect balance between beauty and utility, our dynamic multi-slide doors are the perfect solution whether you're entertaining guests or enjoying unobstructed views. Available in a variety of groupings ranging from two to ten panels, they can also be hidden inside the wall in a pocketed configuration or act as traditional sliding doors with one panel remaining exposed when fully open.

## Safe and Secure

Place your confidence in our sliding patio doors, which feature a twoor three-point locking system for an additional safeguard and defense.

SLIDING PATIO DOOR TWO-POINT LOCKING SYSTEM

SOUARE BACK PLATE

ARCHED BACK PLATE

FRENCH SLIDING PATIO DOOR THREE-POINT LOCKING SYSTEM

SQUARE BACK PLATE

ARCHED BACK PLATE

MULTI-SLIDE HANDLE

LIFT & SLIDE HANDLE

SLIDING PATIO DOOR THREE-POINT LOCKING SYSTEM