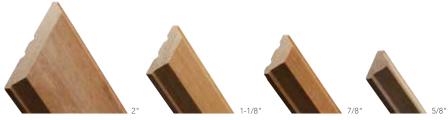

elegance of your home. We offer only top-of-the-line design and construction, so you can choose among the industry's most innovative options. State-of-the-art windows like these are an investment that pays for itself in a lifetime of reduced costs.

# The Perfect Grille

Personalize your home with windows featuring a selection of bar widths and profiles, as well as traditional grille patterns and custom designs. For even greater creativity and design flexibility, most grilles can be manufactured from Weather Shield's custom wood interiors collection.

# **Custom Grille Pattern Options**







PRAIRIE



SAVANNAH



COTTAGE



SILHOUETTE



NEWPORT



GOTHIC



RECTANGULAR

# **Putty Exterior Aluminum Profile**



## **Colonial Interior Wood Profile**



# **Putty Interior Wood Profile**



# **Square Interior Wood Profile**



# Innovative Design; Classic Appeal The best of modern energy efficiency meets old-world charm in Simulated Divided Lite (SDL) grilles. While mimicking the look of classic single-pane windows, SDL grilles offer exterior and interior grille bars either with or without an aluminum spacer bar — translating to powerful insulation and innovation.

# Framed With You in Mind

Featuring a unique **perimeter grille frame design** that rests on the inside of the unit, Weather Shield windows employ a concealed pin system to snap the perimeter grille frame securely into place. These grilles can be easily removed in order to clean the entire interior glass surface.





# A Breath of Fresh Air

**Airspace Grilles** seal aluminum grille bars in either a sculpted o