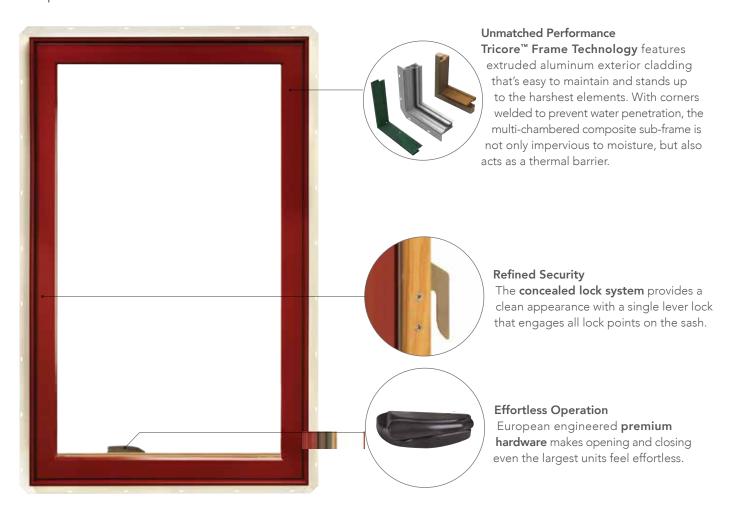

# **Superior Exteriors**

Our aluminum exterior-clad wood products feature **commercial-grade premium AAMA 2605 paint** that resists fading and chalking. Extruded aluminum resists dents, dings and scratches and is backed by Weather Shield's 20-year limited warranty.

# **Durable Structure**

**Integral nailing fins** increase stability and help seal the unit to the structure, providing superior performance and durability.

#### **Solid Interiors**

Beautiful high-quality wood species and finish options add a custom touch to any interior.