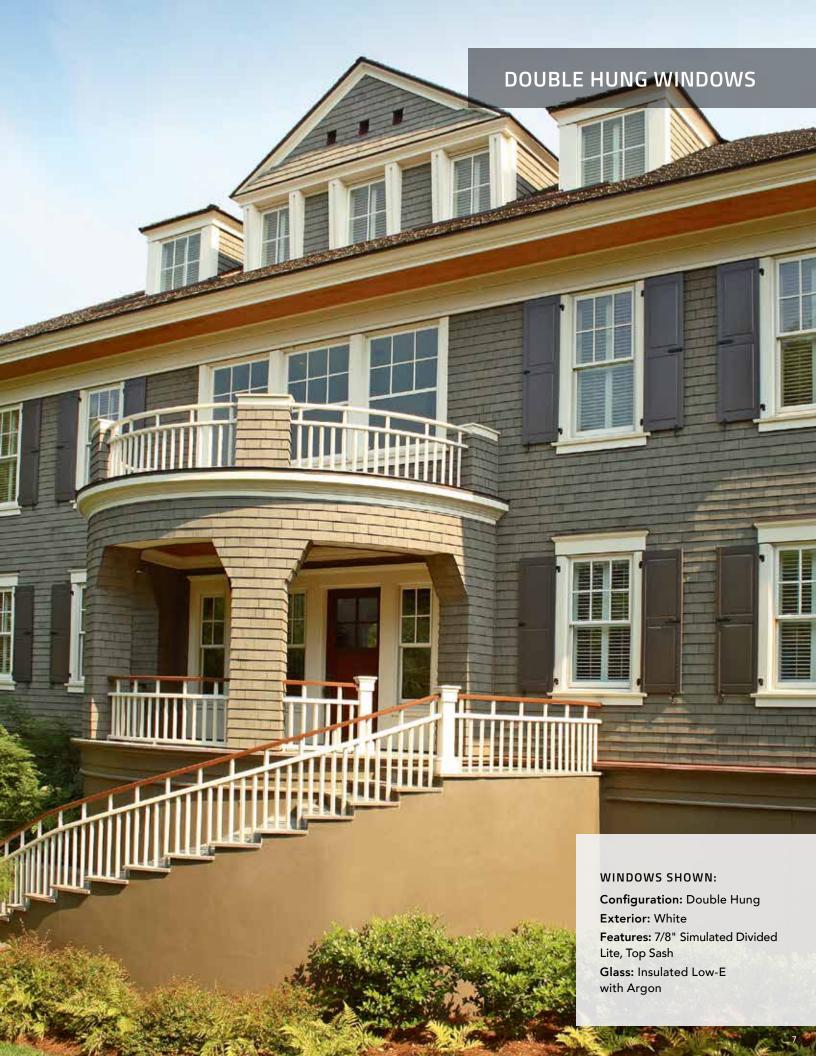

# ARCHITECTURALLY INSPIRED, TECHNOLOGICALLY ADVANCED

Our double hung windows represent a one-of-a-kind approach to a popular choice in home design. With the versatility to open from the top or bottom, a breath of fresh air is never out of reach. From robust ventilation to energy efficiency and ease of use, double hung windows are a timeless classic.

# WELCOME WINDOWS SHOWN: Configuration: Double Hung **Exterior Color: White** Hardware Finish: Oil Rubbed Bronze Features: 7/8" Simulated Divided Lite, Top Sash