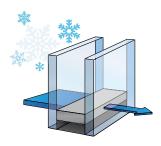

# All-Weather Ventilation

Our awning windows give you **greater control over airflow**. Even when open, they keep rainwater out.

# **High Quality Glaze**

Maximize your windows' energy efficiency with the exclusive **Zo-e-shield® glazing system**. With powerful layers of Low-E coating, optional EasyCare® surface coating, inert gas-filled insulating airspace, and Real Warm-Edge<sup> $\infty$ </sup> spacers, our glazing options represent the ultimate in energy efficiency for any climate.

## **Glazing Options**

**Insulated Low-E** 

All Climate

Zo-e-shield 5

Ultimate Solar Control

Zo-e-shield 55

Plus Room Side Low-E

Zo-e-shield 7

Triple Glazed with 5 Coats of Low-E

Zo-e-shield 5 Plus Laminated Interior