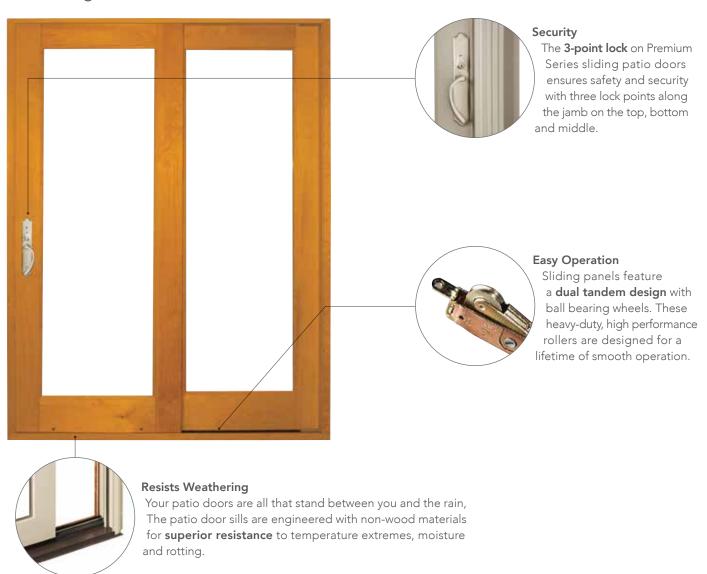

# AN OPEN INVITATION TO THE OUTDOORS

Our sliding patio doors let you effortlessly open up your home to a balcony, patio, pool deck or backyard. These architectural-grade panels give you a myriad of choices for exterior and interior finishes to achieve the perfect look for your home and bring the outdoors in.

# Design With Style

Premium Series sliding patio doors are available in two distinctive rail heights: the **thicker, classic French rail** for a traditional look or the **contemporary narrow rail** for a more modern aesthetic. All are available with up to four panels and can be combined with sidelites or transoms for added elegance and drama.