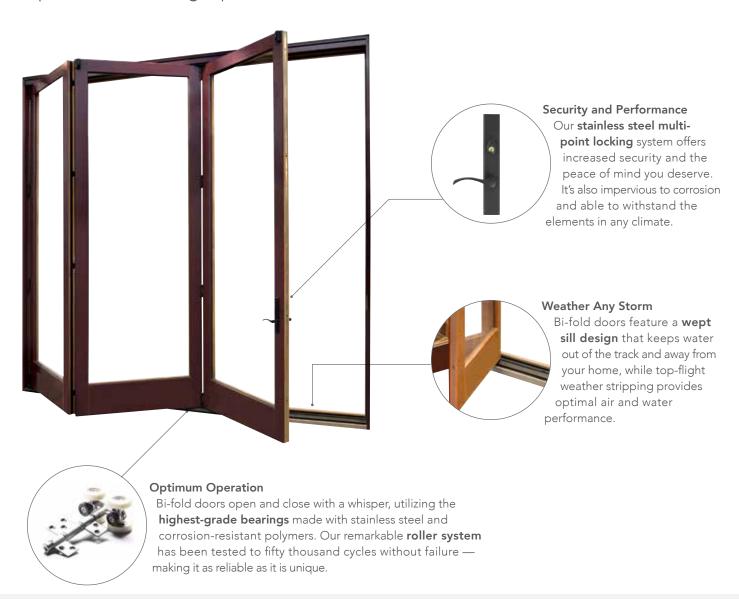

# GIVE YOUR SPACE A FRESH PERSPECTIVE

Our bi-fold doors work in any setting, with any style — allowing you to open your home to nature and experience the absolute best of indoor/outdoor space. Choose from contemporary and traditional designs, custom finishes and configuration options of two to eight panels.

# The Setup That's Right For You

Our bi-fold doors are available in a variety of configurations to ensure they best suit your needs. With anywhere from **two to** eight panels, virtually any size opening can be accommodated. Panels fold neatly into a non-pocketed configuration that showcases the beauty of your doors at all times.

# **Superior Security**

All hinged patio and bi-fold door hardware come standard with a three-point locking system for added security and peace of mind.