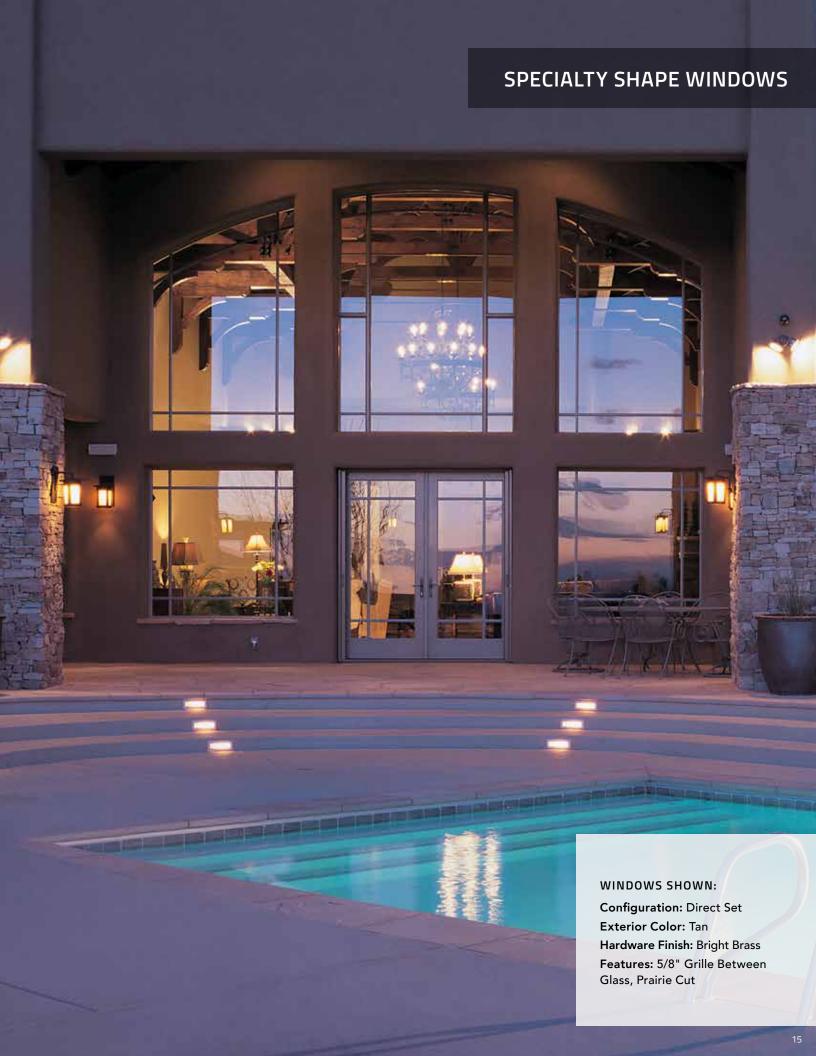

# ENDLESS OPTIONS TO FRAME YOUR WORLD

Let your thoughts take shape with our Premium Series specialty shape windows. Choose among limitless sizes, shapes and styles – as well as finishes, colors and materials – to create a unique architectural flair all your own. But the benefits don't end there; these windows still offer all of the energy efficiency and durability we're known for.

# Creativity Knows No Bounds

Contemporary sleek design provides abundant light in any room, as the glass is directly glazed into the frames of our specialty shape windows. The simulated sash option gives the appearance of a true sash window with the performance of a direct-set, stationary option.

# **Dreams Take Shape**

Satisfy your creative urges with a wide range of window shapes and sizes to perfectly suit your space.

HALF CIRCLE WITH LEGS

**OUARTER CIRCLE** 

TRAPF7OID

PENTAGON

In addition to the Premium Series direct-set windows shown here, the following shapes are also available: Arch Top, Diamond, Hexagon, Parallelogram, Right Triangle, Triangle, Full Circle and other custom shapes upon request.