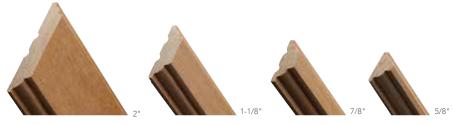

crucial in determining the style and elegance of your home. We offer only top-of-the-line design and construction, so you can choose among the industry's most innovative options. State-of-the-art windows like these are an investment that pays for itself in a lifetime of reduced costs.

# The Perfect Grille

Personalize your home with windows featuring a selection of bar widths and profiles, as well as traditional grille patterns and custom designs. For even greater creativity and design flexibility, most grilles can be manufactured from Weather Shield's custom wood interiors collection.

# **Custom Grille Pattern Options**







PRAIRIE



SAVANNAH



COTTAGE



SILHOUETTE



NEWPORT



GOTHIC



RECTANGULAR

# **Putty Exterior Aluminum Profile**



## **Colonial Interior Wood Profile**



# **Putty Interior Wood Profile**



# **Square Interior Wood Profile**



# Innovative Design; Classic Appeal The best of modern energy efficiency meets old-world charm in Simulated Divided Lite (SDL) grilles. While mimicking the look of classic single-pane windows, SDL grilles offer exterior and interior grille bars either with or without an aluminum spacer bar — translating to powerful insulation and innovation.

# Framed With You in Mind

Featuring a unique **perimeter grille frame design** that rests on the inside of the unit, Weather Shield windows employ a concealed pin system to snap the perimeter grille frame securely into place. These grilles can be easily removed in order to clean the entire interior glass surface.





# A Breath of Fresh Air

**Airspace Grilles** seal alumin