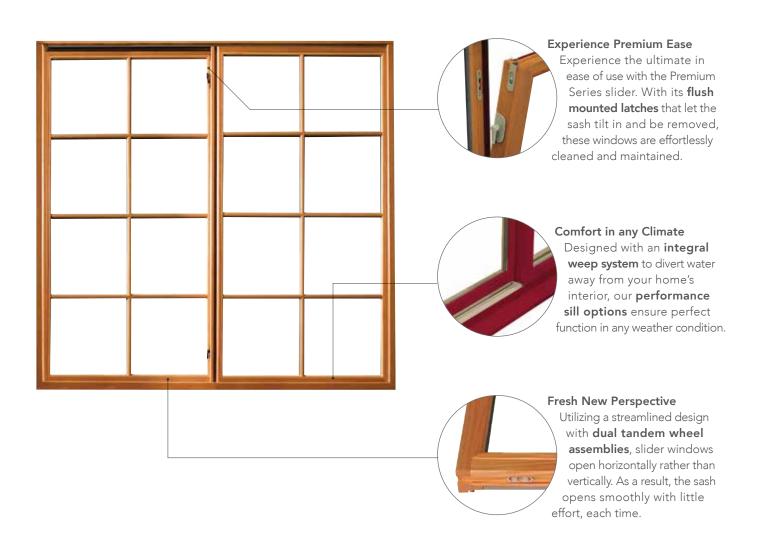

# ARCHITECTURALLY INSPIRED, TECHNOLOGICALLY ADVANCED

Our double hung windows represent a one-of-a-kind approach to a popular choice in home design. With the versatility to open from the top or bottom, a breath of fresh air is never out of reach. From robust ventilation to energy efficiency and ease of use, double hung windows are a timeless classic.

# The Beauty is in the Details

The **rigid integral nailing fin** makes installation simple and provides more durability than flimsy snap-in or fold-out fins found with other windows.

**Butt jointed cladding** accurately mimics traditional wood windows for a familiar aesthetic.

The 3-1/2" bottom rail creates clean lines and ideal architectural proportions.

Durable and virtually maintenance-free, **extruded aluminum exteriors** stand up to the harshest elements, resisting dents, dings and scratches with rot-resistant composition.