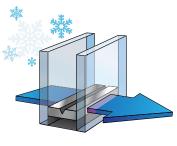

# All-Weather Ventilation

Our awning windows give you **greater control over airflow**. Even when open, they keep rainwater out.

# **High Quality Glaze**

Maximize your windows' energy efficiency with the exclusive **Zo-e-shield® glazing system**. With powerful layers of Low-E coating, optional EasyCare® surface coating, inert gas-filled insulating airspace, and Real Warm-Edge<sup> $\infty$ </sup> spacers, our glazing options represent the ultimate in energy efficiency for any climate.

## **Glazing Options**

**Insulated Low-E** 

All Climate

Zo-e-shield 5

Ultimate Solar Control

Zo-e-shield 55

Plus Room Side Low-E

Zo-e-shield 7

Triple Glazed with 5 Coats of Low-E

Zo-e-shield 5 Plus Laminated Interior