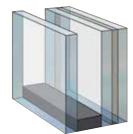

# **High Quality Glaze**

Maximize your windows' energy efficiency with the exclusive **Zo-e-shield® glazing system**. With powerful layers of Low-E coating, optional EasyCare® surface coating, inert gas-filled insulating airspace, and Real Warm-Edge<sup> $\infty$ </sup> spacers, our glazing options represent the ultimate in energy efficiency for any climate.

## **Glazing Options**

**Insulated Low-E** 

All Climate

Zo-e-shield 5

Ultimate Solar Control

Zo-e-shield 55

Plus Room Side Low-E

Zo-e-shield 7

Triple Glazed with 5 Coats of Low-E

Zo-e-shield 5 Plus Laminated Interior

# A Difference You Can Feel

Weather Shield's **Real Warm-Edge spacer** takes window efficiency to unparalleled heights. With no metal to transfer temperatures, glass is thermally effective — reducing condensation and frost build-up. This state-of-the-art system is standard on all Weather Shield insulated glass.

METAL SPACER

REAL WARM EDGE