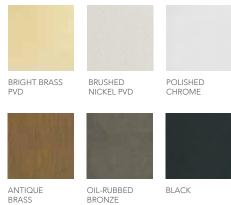

# Window Hardware Finishes\*

RUSTIC BRONZE

#### Finish First

Window hardware finishes are available in an array of colors and textures to suit any user's tastes. Options range from ultra modern brushed nickel to sleek black, allowing you to achieve any desired look.

\*Finish options shown may not be accurate representations. Actual color samples are available upon request.