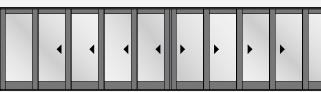

# GIVE YOUR SPACE A FRESH PERSPECTIVE

Our bi-fold doors work in any setting, with any style — allowing you to open your home to nature and experience the absolute best of indoor/outdoor space. Choose from contemporary and traditional designs, custom finishes and configuration options of two to eight panels.

# The Setup That's Right For You

Our bi-fold doors are available in a variety of configurations to ensure they best suit your needs. With anywhere from **two to** eight panels, virtually any size opening can be accommodated. Panels fold neatly into a non-pocketed configuration that showcases the beauty of your doors at all times.