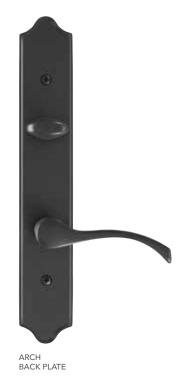

SOUARE BACK PLATE

ARCHED BACK PLATE

FRENCH SLIDING PATIO DOOR THREE-POINT LOCKING SYSTEM

SQUARE BACK PLATE

ARCHED BACK PLATE

MULTI-SLIDE HANDLE

LIFT & SLIDE HANDLE

SLIDING PATIO DOOR THREE-POINT LOCKING SYSTEM