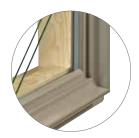

# The Beauty is in the Details

The **rigid integral nailing fin** makes installation simple and provides more durability than flimsy snap-in or fold-out fins found with other windows.

**Butt jointed cladding** accurately mimics traditional wood windows for a familiar aesthetic.

The 3-1/2" bottom rail creates clean lines and ideal architectural proportions.

Durable and virtually maintenance-free, **extruded aluminum exteriors** stand up to the harshest elements, resisting dents, dings and scratches with rot-resistant composition.