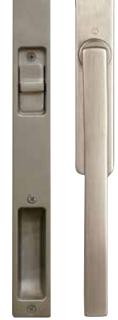

## Safe and Secure

Place your confidence in our sliding patio doors, which feature a twoor three-point locking system for an additional safeguard and defense.

SLIDING PATIO DOOR TWO-POINT LOCKING SYSTEM

SOUARE BACK PLATE

ARCHED BACK PLATE

FRENCH SLIDING PATIO DOOR THREE-POINT LOCKING SYSTEM

SQUARE BACK PLATE

ARCHED BACK PLATE

MULTI-SLIDE HANDLE

LIFT & SLIDE HANDLE

SLIDING PATIO DOOR THREE-POINT LOCKING SYSTEM