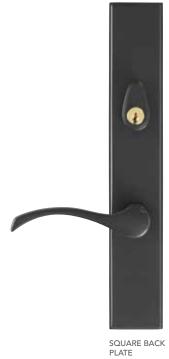

SOUARE BACK PLATE

ARCHED BACK PLATE

FRENCH SLIDING PATIO DOOR THREE-POINT LOCKING SYSTEM

SQUARE BACK PLATE

ARCHED BACK PLATE

MULTI-SLIDE HANDLE

LIFT & SLIDE HANDLE

SLIDING PATIO DOOR THREE-POINT LOCKING SYSTEM