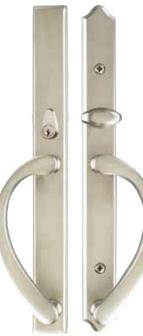

## Safe and Secure

Place your confidence in our sliding patio doors, which feature a twoor three-point locking system for an additional safeguard and defense.

SLIDING PATIO DOOR TWO-POINT LOCKING SYSTEM

SOUARE BACK PLATE

ARCHED BACK PLATE

FRENCH SLIDING PATIO DOOR THREE-POINT LOCKING SYSTEM

SQUARE BACK PLATE

ARCHED BACK PLATE

MULTI-SLIDE HANDLE

LIFT & SLIDE HANDLE

SLIDING PATIO DOOR THREE-POINT LOCKING SYSTEM