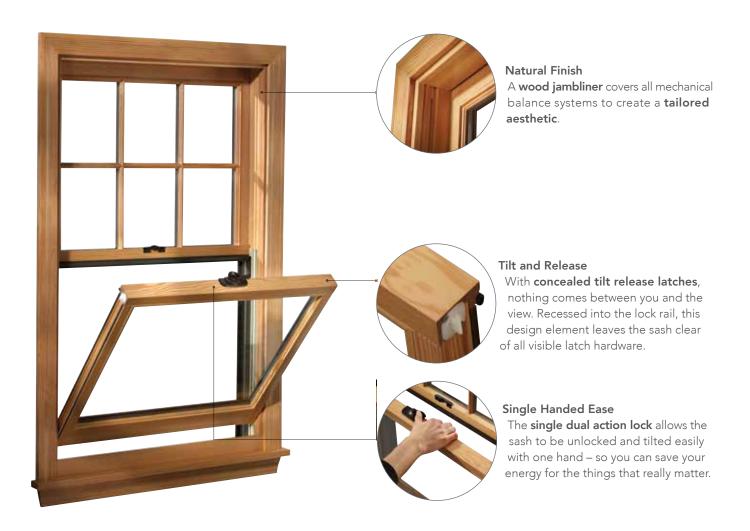

# ARCHITECTURALLY INSPIRED, TECHNOLOGICALLY ADVANCED

Our double hung windows represent a one-of-a-kind approach to a popular choice in home design. With the versatility to open from the top or bottom, a breath of fresh air is never out of reach. From robust ventilation to energy efficiency and ease of use, double hung windows are a timeless classic.

# The Beauty is in the Details

The **rigid integral nailing fin** makes installation simple and provides more durability than flimsy snap-in or fold-out fins found with other windows.

**Butt jointed cladding** accurately mimics traditional wood windows for a familiar aesthetic.

The 3-1/2" bottom rail creates clean lines and ideal architectural proportions.

Durable and virtually maintenance-free, **extruded aluminum exteriors** stand up to the harshest elements, resisting dents, dings and scratches with rot-resistant composition.