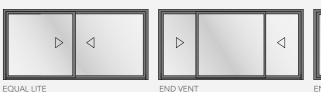

# A BOLD OUTLOOK

Narrow sash. Clean lines. A simple and beautiful design that provides a wide-open view to the world. The Premium Series slider window is ideal for creating maximum ventilation with minimal space. Our innovative four-point roller system ensures silent, smooth operation for the life of the window and comes in a variety of color, style, material, and finishing options — giving you ultimate freedom to choose.

## **Customizable Combinations**

Personalize your space by choosing from numerous options, completely tailored to your tastes and needs. Slider windows can be structured with end vents, and in double or triple configurations, to achieve any desired goal — like letting in more natural light and fresh air to ensure you feel perfectly at home.

END VENT (EQUAL LITE)