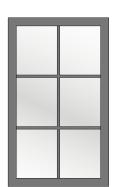

# WELCOME WINDOWS SHOWN: Configuration: Double Hung **Exterior Color: White** Hardware Finish: Oil Rubbed Bronze Features: 7/8" Simulated Divided Lite, Top Sash