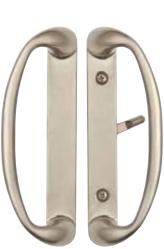

## Safe and Secure

Place your confidence in our sliding patio doors, which feature a twoor three-point locking system for an additional safeguard and defense.

SLIDING PATIO DOOR TWO-POINT LOCKING SYSTEM

SOUARE BACK PLATE

ARCHED BACK PLATE

FRENCH SLIDING PATIO DOOR THREE-POINT LOCKING SYSTEM

SQUARE BACK PLATE

ARCHED BACK PLATE

MULTI-SLIDE HANDLE

LIFT & SLIDE HANDLE

SLIDING PATIO DOOR THREE-POINT LOCKING SYSTEM