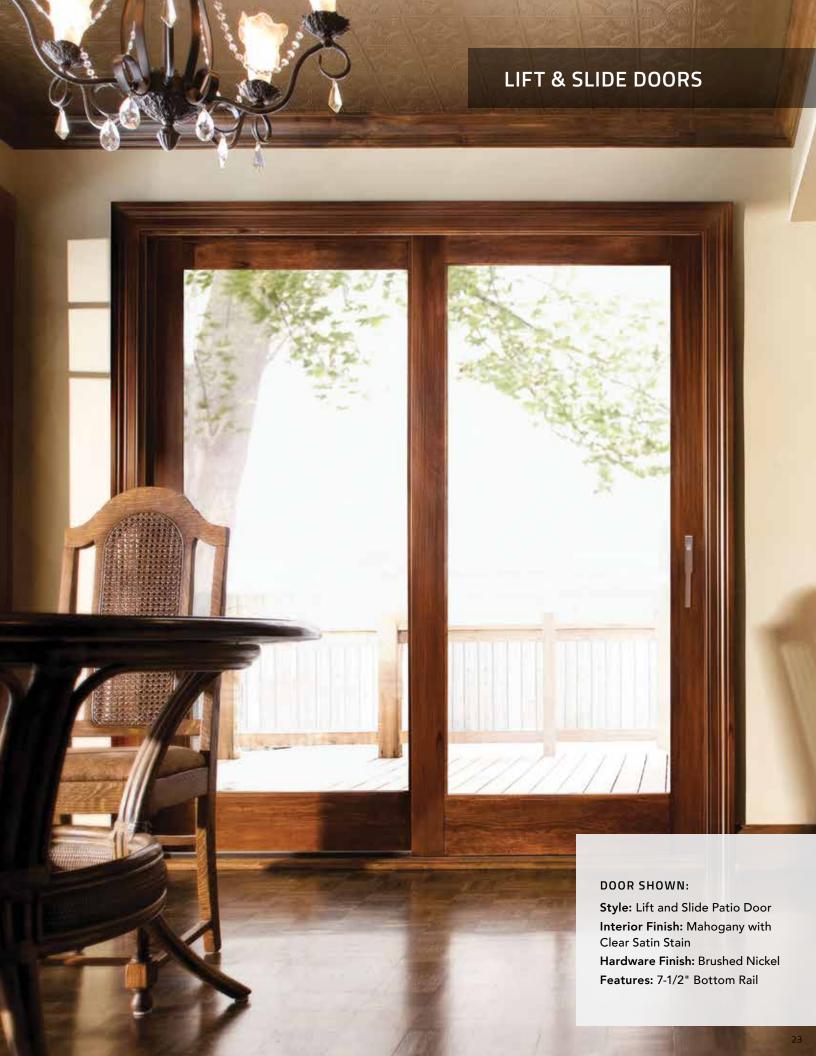

# DESIGN A SPACE THAT IS ADAPTED TO YOUR NEEDS

Our revolutionary lift and slide doors offer powerful functionality and fluid operation, giving you the flexibility to have it both ways. Whether gliding smoothly open to greet the world, or remaining stationary to showcase exquisite design, lift and slide doors ensure your home always suits your lifestyle.

# **Personalized Configurations**

Create a dramatic opening with pocketed lift and slide doors that disappear entirely into the wall, or opt for a traditional look with non-pocketed doors that stack smoothly into place. Our lift and slide doors also come in a variety of configurations, with as few as two or as many as ten panels conjoined.