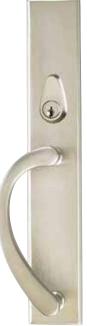

# **Superior Security**

All hinged patio and bi-fold door hardware come standard with a three-point locking system for added security and peace of mind.

SOUARE BACK PLATE

ARCHED BACK PLATE

FRENCH SLIDING PATIO DOOR THREE-POINT LOCKING SYSTEM

SQUARE BACK PLATE

ARCHED BACK PLATE

MULTI-SLIDE HANDLE

LIFT & SLIDE HANDLE

SLIDING PATIO DOOR THREE-POINT LOCKING SYSTEM