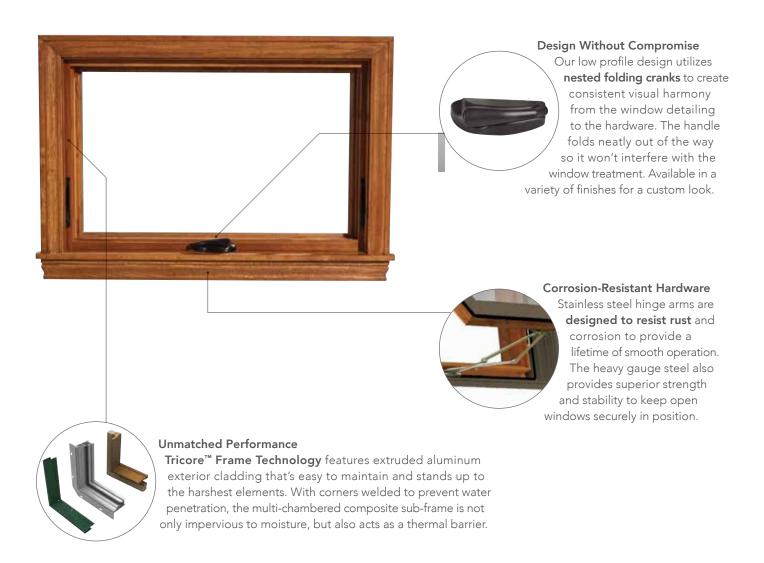

# THE ELEGANT BEAUTY OF CLASSIC DESIGN

Our casement windows are a marriage of great looks and uncompromising performance. Hinged on the side to open with a hand crank, casements are a flexible option for use alone, in series, or in combination with awning or specialty shape windows.

#### **High Performance**

With units as large as 95" x 47", Weather Shield offers **high-performance casement sizes** that are among the largest in the industry. Nearly all casements feature a minimum performance rating of LC-55.

# **Superior Exteriors**

Our aluminum exterior-clad wood products feature **commercial-grade premium AAMA 2605 paint** that resists fading and chalking. Extruded aluminum resists dents, dings and scratches and is backed by Weather Shield's 20-year limited warranty.

# **Durable Structure**

**Integral nailing fins** increase stability and help seal the unit to the structure, providing superior performance and durability.

#### **Solid Interiors**

Beautiful high-quality wood species and finish options add a custom touch to any interior.