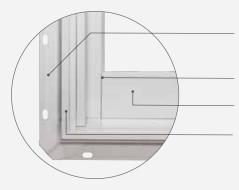

# The Beauty is in the Details

The **rigid integral nailing fin** makes installation simple and provides more durability than flimsy snap-in or fold-out fins found with other windows.

**Butt jointed cladding** accurately mimics traditional wood windows for a familiar aesthetic.

The 3-1/2" bottom rail creates clean lines and ideal architectural proportions.

Durable and virtually maintenance-free, **extruded aluminum exteriors** stand up to the harshest elements, resisting dents, dings and scratches with rot-resistant composition.