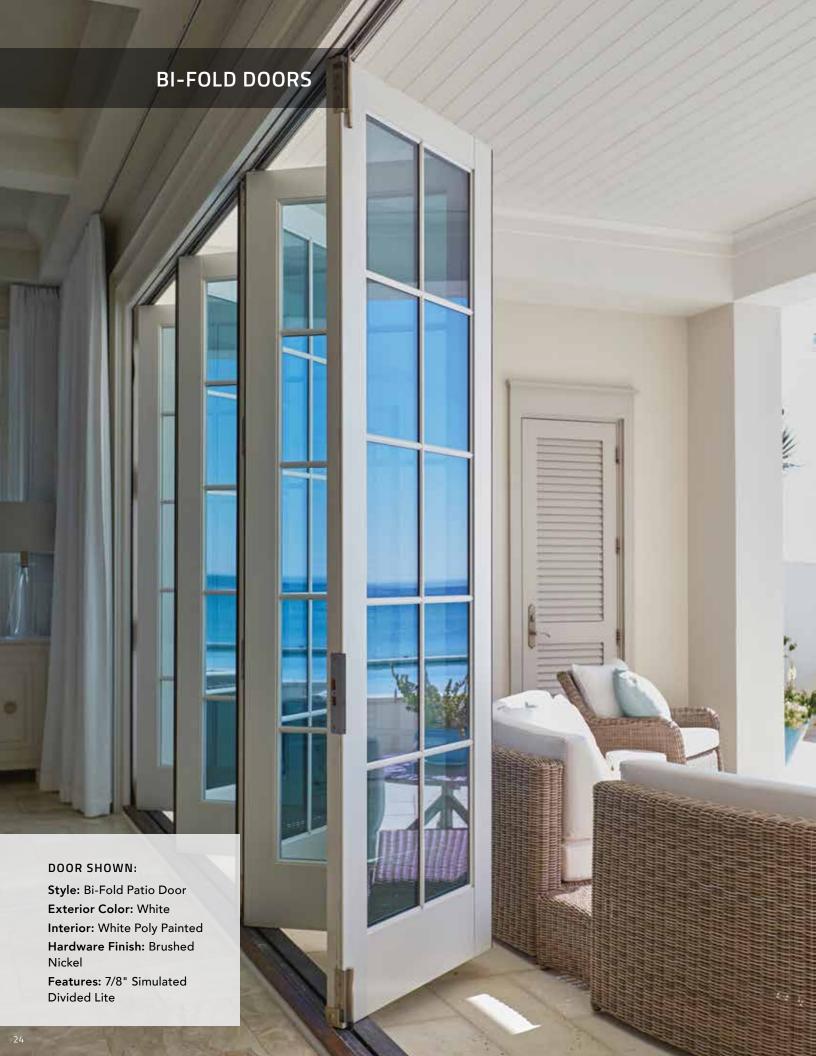

# GIVE YOUR SPACE A FRESH PERSPECTIVE

Our bi-fold doors work in any setting, with any style — allowing you to open your home to nature and experience the absolute best of indoor/outdoor space. Choose from contemporary and traditional designs, custom finishes and configuration options of two to eight panels.

# The Setup That's Right For You

Our bi-fold doors are available in a variety of configurations to ensure they best suit your needs. With anywhere from **two to** eight panels, virtually any size opening can be accommodated. Panels fold neatly into a non-pocketed configuration that showcases the beauty of your doors at all times.