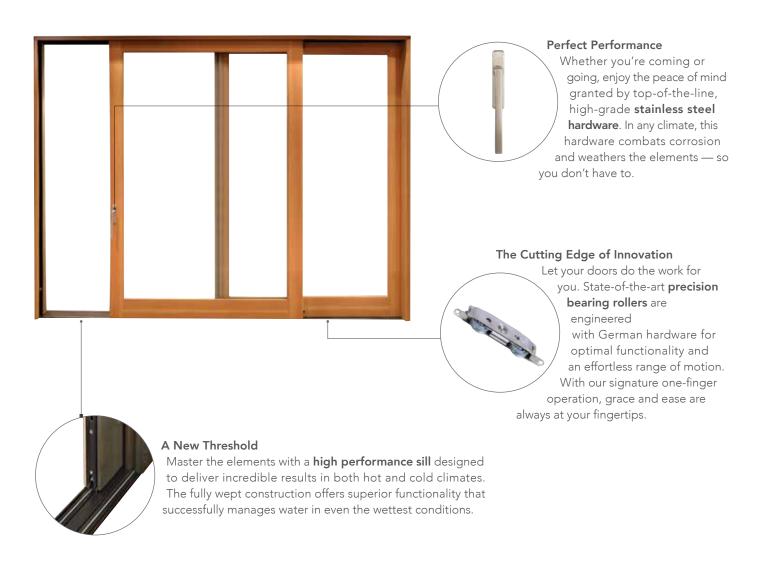

# SLIDING PATIO DOORS DOOR SHOWN: Style: French Picture Sliding Patio Door Interior Finish: Douglas Fir with Fruitwood Stain Hardware Finish: Brushed Nickel Features: Clear Anodized Exterior

# AN OPEN INVITATION TO THE OUTDOORS

Our sliding patio doors let you effortlessly open up your home to a balcony, patio, pool deck or backyard. These architectural-grade panels give you a myriad of choices for exterior and interior finishes to achieve the perfect look for your home and bring the outdoors in.

# Design With Style

Premium Series sliding patio doors are available in two distinctive rail heights: the **thicker, classic French rail** for a traditional look or the **contemporary narrow rail** for a more modern aesthetic. All are available with up to four panels and can be combined with sidelites or transoms for added elegance and drama.