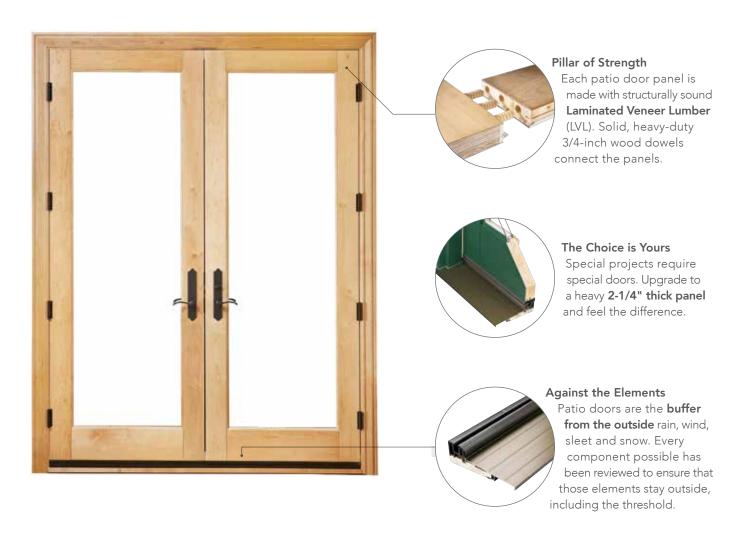

# GRAND OPENINGS

Open your home to the great outdoors and get swept away by our Premium Series hinged patio door. With its traditional styling and French door operation, it embellishes entrances with timeless architectural grace. Daylight and fresh air flows freely into any space while endless design combinations of the door allow for your home to shine uniquely amongst the crowd.

# Keep Your Options Open

If it comes down to options, our hinged patio door brushes all competition aside. These doors are available in a **wide variety of styles** and operations. Inswing or outswing door operations can accommodate the room arrangements. Raised panel doors, Arbor Series designs and either eyebrow or full radius panels provide endless choices for almost any architectural style. Whatever your design, the Premium Series hinged patio door has the solution.