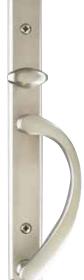

# SLIDING PATIO DOORS DOOR SHOWN: Style: French Picture Sliding Patio Door Interior Finish: Douglas Fir with Fruitwood Stain Hardware Finish: Brushed Nickel Features: Clear Anodized Exterior

# AN OPEN INVITATION TO THE OUTDOORS

Our sliding patio doors let you effortlessly open up your home to a balcony, patio, pool deck or backyard. These architectural-grade panels give you a myriad of choices for exterior and interior finishes to achieve the perfect look for your home and bring the outdoors in.

# Design With Style

Premium Series sliding patio doors are available in two distinctive rail heights: the **thicker, classic French rail** for a traditional look or the **contemporary narrow rail** for a more modern aesthetic. All are available with up to four panels and can be combined with sidelites or transoms for added elegance and drama.

# The Perfect Finishing Touch

Discover the full range of patio door hardware finishes – from classic to contemporary, luxurious to minimalist – and experience the power of design to shape your perspective.

# **Door Hardware Finishes\***