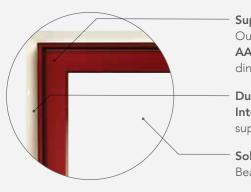

# The Beauty is in the Details

The **rigid integral nailing fin** makes installation simple and provides more durability than flimsy snap-in or fold-out fins found with other windows.

**Butt jointed cladding** accurately mimics traditional wood windows for a familiar aesthetic.

The 3-1/2" bottom rail creates clean lines and ideal architectural proportions.

Durable and virtually maintenance-free, **extruded aluminum exteriors** stand up to the harshest elements, resisting dents, dings and scratches with rot-resistant composition.