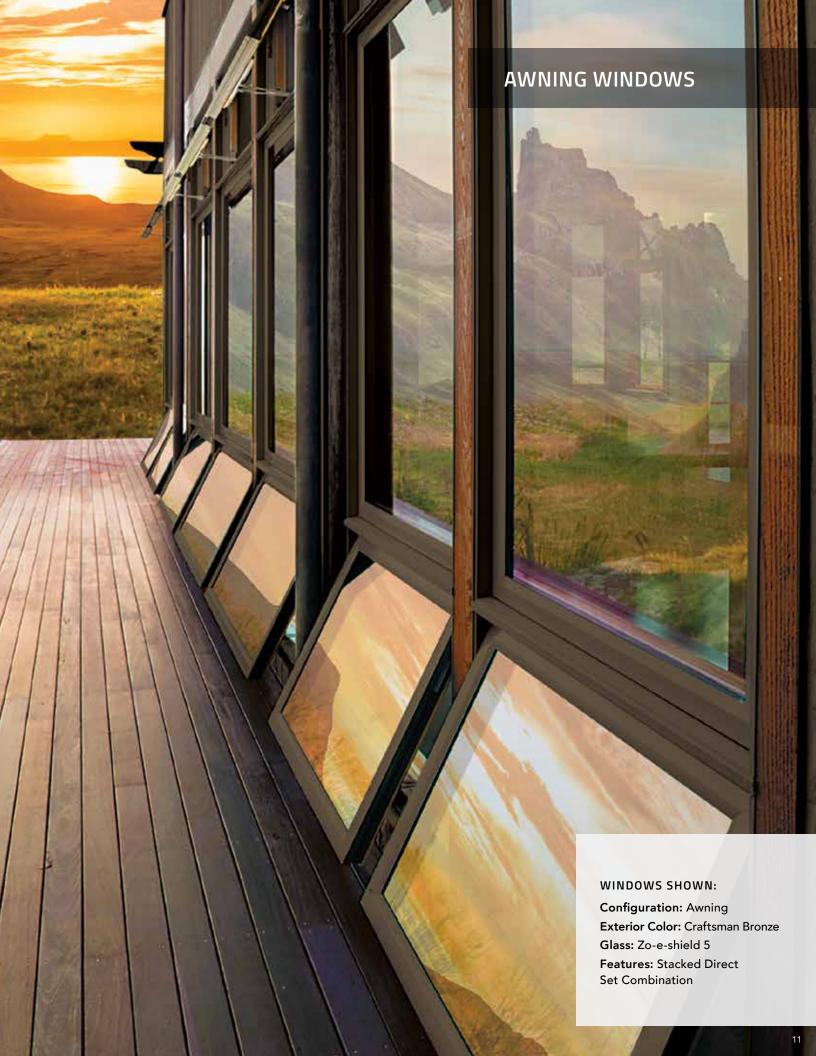

# LET IN THE BREEZE, KEEP OUT THE RAIN

Awning windows are a great choice for creating imaginative, contemporary designs that let you control ventilation. Hinged to swing out from the bottom, they're an ideal component for finishing dramatic and functional expanses of glass.

# Low Maintenance Exterior

The aluminum-clad exterior **stands up to years of exposure** in the harshest environments. These windows will not rot and require little upkeep.

**Butt Jointed Cladding** accurately mimics traditional wood windows for an authentic aesthetic.

# All-Weather Ventilation

Our awning windows give you **greater control over airflow**. Even when open, they keep rainwater out.