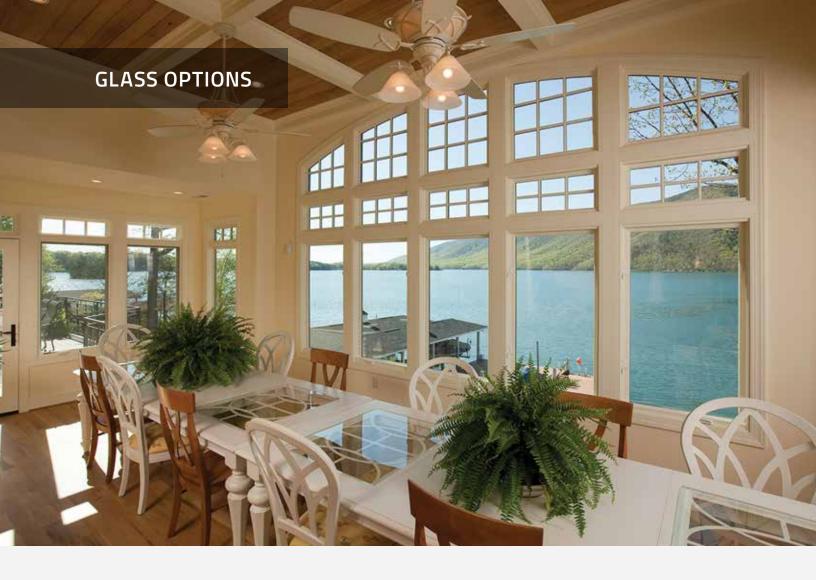

# REFLECTIONS OF QUALITY

From specialty glass to high-end glazing, our windows are truly a cut above the rest. Add color and texture options to the glass in your home while enjoying the energy efficiency and quality for which we're known best.

#### **Gold Standard**

Weather Shield Premium Series products are certified and labeled according to the highest standards, set by the Window and Door Manufacturers Association (WDMA)/National Fenestration Ratings Council Certification (NFRC) Program. All WDMA/NFRC certified products must pass performance tests conducted by an independent lab for resistance to air leakage, water penetration and wind pressures.

# **Specialty Glass Options**

Add color or texture — or privacy and modesty — to your palette of design options. Special finishes and tint can give a project distinction. Specialty glasses includes bronze, gray, rain and obscure.