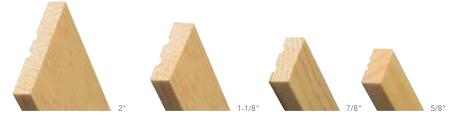

# The Perfect Grille

Personalize your home with windows featuring a selection of bar widths and profiles, as well as traditional grille patterns and custom designs. For even greater creativity and design flexibility, most grilles can be manufactured from Weather Shield's custom wood interiors collection.

# **Custom Grille Pattern Options**

PRAIRIE

SAVANNAH

COTTAGE

SILHOUETTE

NEWPORT

GOTHIC

RECTANGULAR